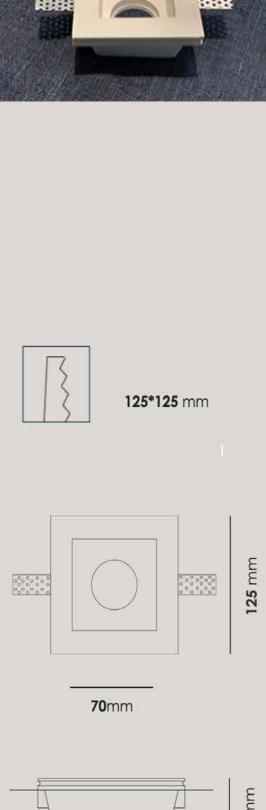

| Color Temperature | 3000K/4000K  |
|-------------------|--------------|
| Fixture Flux      | 700Lm        |
| Fixture Power     | 7W           |
| Light Source      | GU10/COB LED |

| Color Temperature | 3000K/4000K  |
|-------------------|--------------|
| Fixture Flux      | 700Lm        |
| Fixture Power     | 7W           |
| Light Source      | GU10/COB LED |