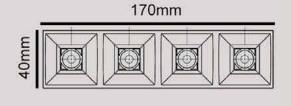

LT 10160 11

| Color Temperature | 3000K/4000K |
|-------------------|-------------|
| Fixture Flux      | 2x1400Lm    |
| Fixture Power     | 2x12W       |
| Light Supply      | LED         |

cut out size:160\*80