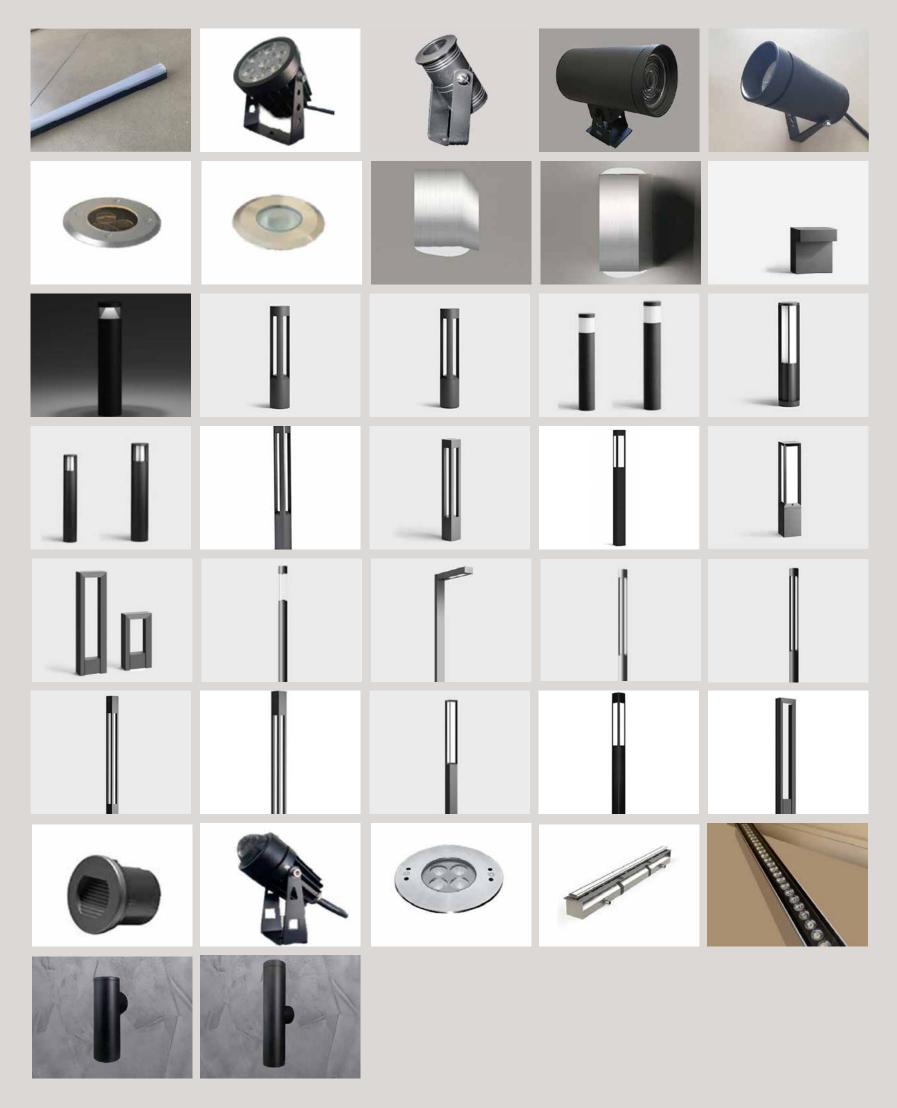

LT 4020 101

| Color Temperature | 3000K |
|-------------------|-------|
| Fixture Flux      | 400Lm |
| Fixture Power     | 3W    |
| Light Source      | LED   |

LT 34590 102

| Color Temperature | 3000K/4000K/6000K |
|-------------------|-------------------|
| Fixture Flux      | 1100Lm/2200Lm     |
| Fixture Power     | 10W/20W           |
| Light Source      | COB LED           |

LT C0457 103

| Color Temperature     | 3000K - RGB |
|-----------------------|-------------|
| Fixture Flux (Per m)  | 162Lm/500Lm |
| Fixture Power (Per m) | 8W          |
| Light Source          | LED         |

LT C0172

| Color Temperature     | 3000K/4000K/RGBW              |
|-----------------------|-------------------------------|
| Fixture Flux (Per m)  | 6000Lm/8900Lm/12000Lm/18300Lm |
| Fixture Power (Per m) | 60W/89W/120W/183W             |
| Light Source          | 12/24VDC                      |

172 mm

| Color Temperature | 1000K/3000K/4000K/8000K |
|-------------------|-------------------------|
| Fixture Flux      | 2400Lm                  |
| Fixture Power     | 24W                     |
| Light Source      | LED                     |