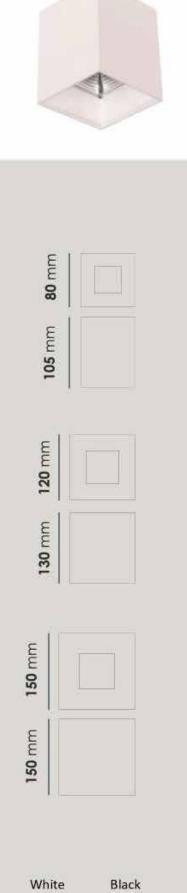

| Color Temperature | 3000K/4000K  |
|-------------------|--------------|
| Fixture Flux      | 700Lm        |
| Fixture Power     | 7W           |
| Light Source      | GU10/COB LED |

| Color Temperature | 3000K/4000K  |
|-------------------|--------------|
| Fixture Flux      | 700Lm        |
| Fixture Power     | 7W           |
| Light Source      | GU10/COB LED |