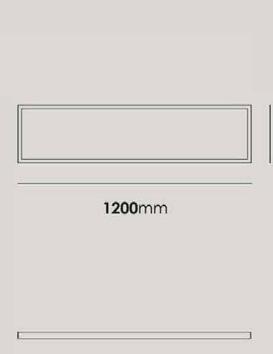

LT 1060 67

| Color Temperature | 3000K/4000K |
|-------------------|-------------|
| Fixture Flux      | 700Lm       |
| Fixture Power     | 7W          |
| Light Source      | LED         |

| Installation | Recessed |
|--------------|----------|
|--------------|----------|

Cut out size 600mm\*45mm

Material Aluminum

LT 6802 69

| Color Temperature | 3000K/4000K |
|-------------------|-------------|
| Fixture Flux      | 640Lm       |
| Fixture Power     | 8W          |
| Light Source      | LED         |