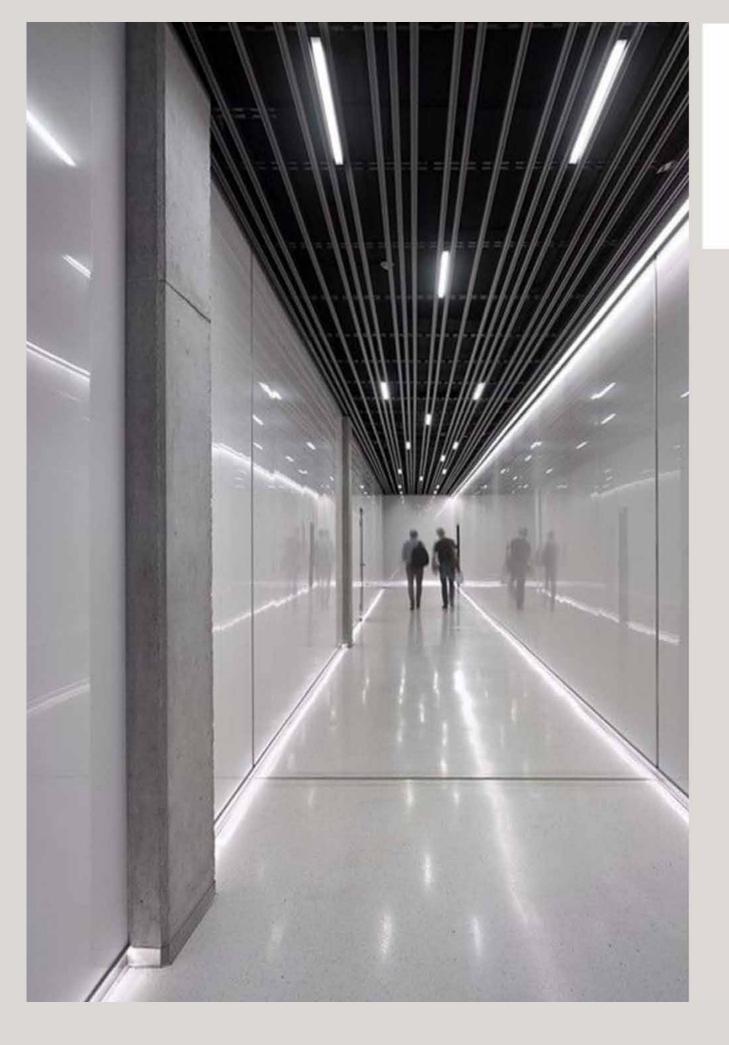

|
| Light Supply          | 24Vdc             |







25 mm



| Color Temperature     | 3000K/4000K/6000K |
|-----------------------|-------------------|
| Fixture Flux (per m)  | 3200Lm            |
| Fixture Power (per m) | 30W               |
| Light Supply          | Constent Current  |





| Color Temperature        | 3000K/4000K/6000K |
|--------------------------|-------------------|
| Fixture Flux (per 1m)    | 3200Lm            |
| Fixture Power (per 56cm) | 30W               |
| Light Supply             | Constent Current  |







90 mm



| Color Temperature     | 3000K/4000K/6000K |
|-----------------------|-------------------|
| Fixture Flux (per m)  | 3200Lm            |
| Fixture Power (per m) | 30W               |
| Light Supply          | Constent Current  |









| Color Temperature | 3000K/4000K/6000K |
|-------------------|-------------------|
| Fixture Flux      | 3200Lm            |
| Fixture Power     | 30W               |
| Light Supply      | Constent Current  |



LT 1515 25

| Color Temperature     | 3000K/4000K/6000K |
|-----------------------|-------------------|
| Fixture Flux (per m)  | 950-2000 Lm/m     |
| Fixture Power (per m) | 7-17W             |
| Light Supply          | LED               |









LT 1715 26

| Color Temperature     | 3000K/4000K/6000K  |
|-----------------------|--------------------|
| Fixture Flux (per m)  | 120-2500-3500 Lm/m |
| Fixture Power (per m) | 12-24W             |
| Light Supply          | LED                |











| Color Temperature | 3000K/4000K/6000K |
|-------------------|-------