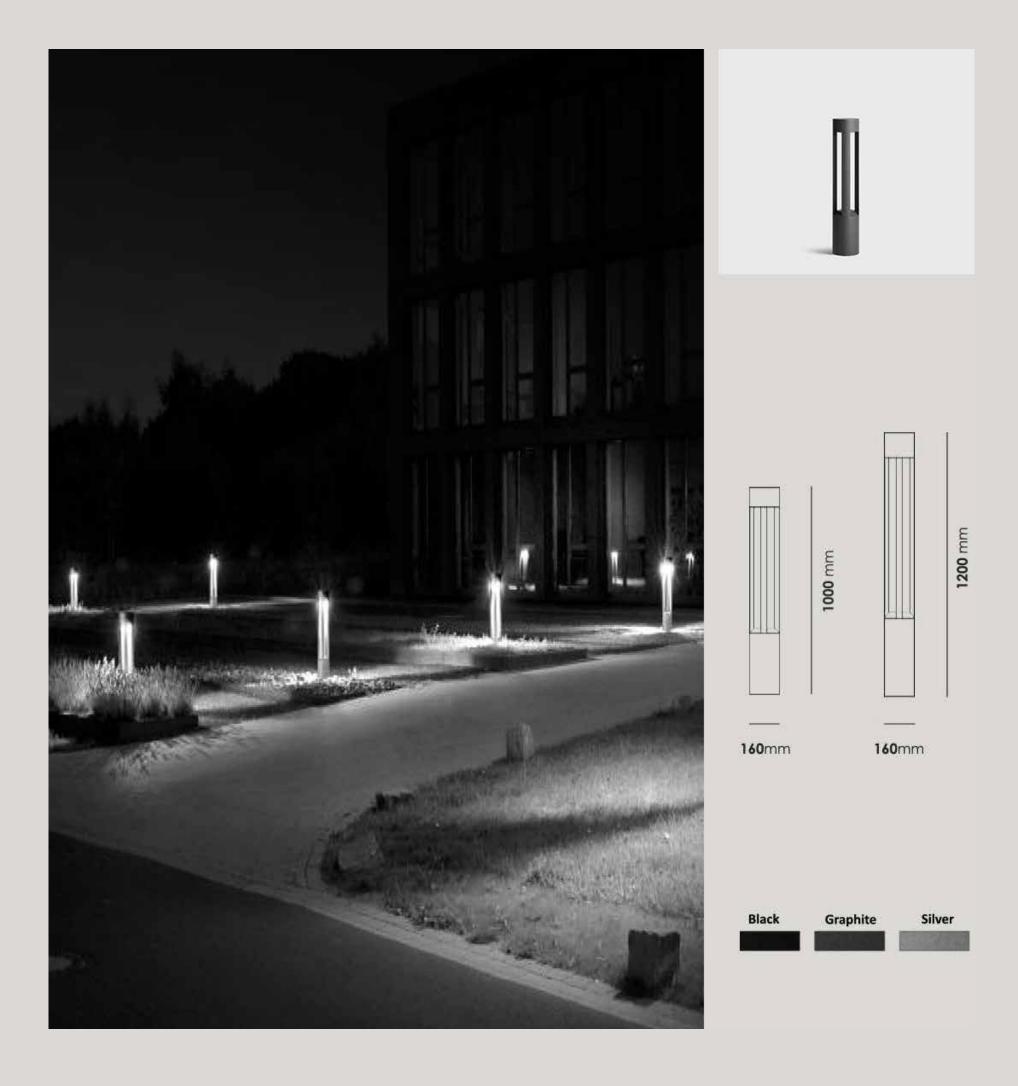

| Color Temperature | 3000K/4000K |
|-------------------|-------------|
| Fixture Flux      | 1200Lm      |
| Fixture Power     | 12W         |
| Light Source      | LED         |

White Black

46

| Color Temperature | 3000K/4000K |
|-------------------|-------------|
| Fixture Flux      | 1200Lm      |
| Fixture Power     | 12W         |
| Light Source      | LED         |

| Color Temperature | 3000K/4000K |
|-------------------|-------------|
| Fixture Flux      | 1200Lm      |
| Fixture Power     | 12W         |
| Light Source      | LED         |

White Black

| Color Temperature | 3000K/4000K |
|-------------------|-------------|
| Fixture Flux      | 1200Lm      |
| Fixture Power     | 12W         |
| Light Source      | LED         |