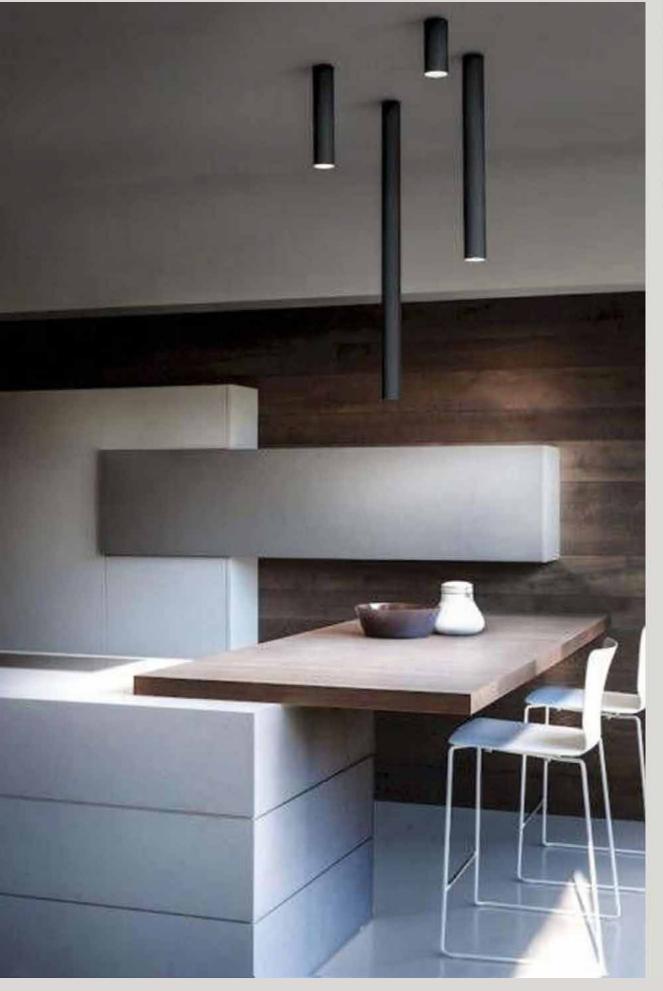

| Color Temperature | 3000K/4000K  |
|-------------------|--------------|
| Fixture Flux      | 700Lm        |
| Fixture Power     | 7W           |
| Light Source      | GU10/COB LED |

| Color Temperature | 3000K/4000K  |
|-------------------|--------------|
| Fixture Flux      | 700Lm        |
| Fixture Power     | 7W           |
| Light Source      | GU10/COB LED |