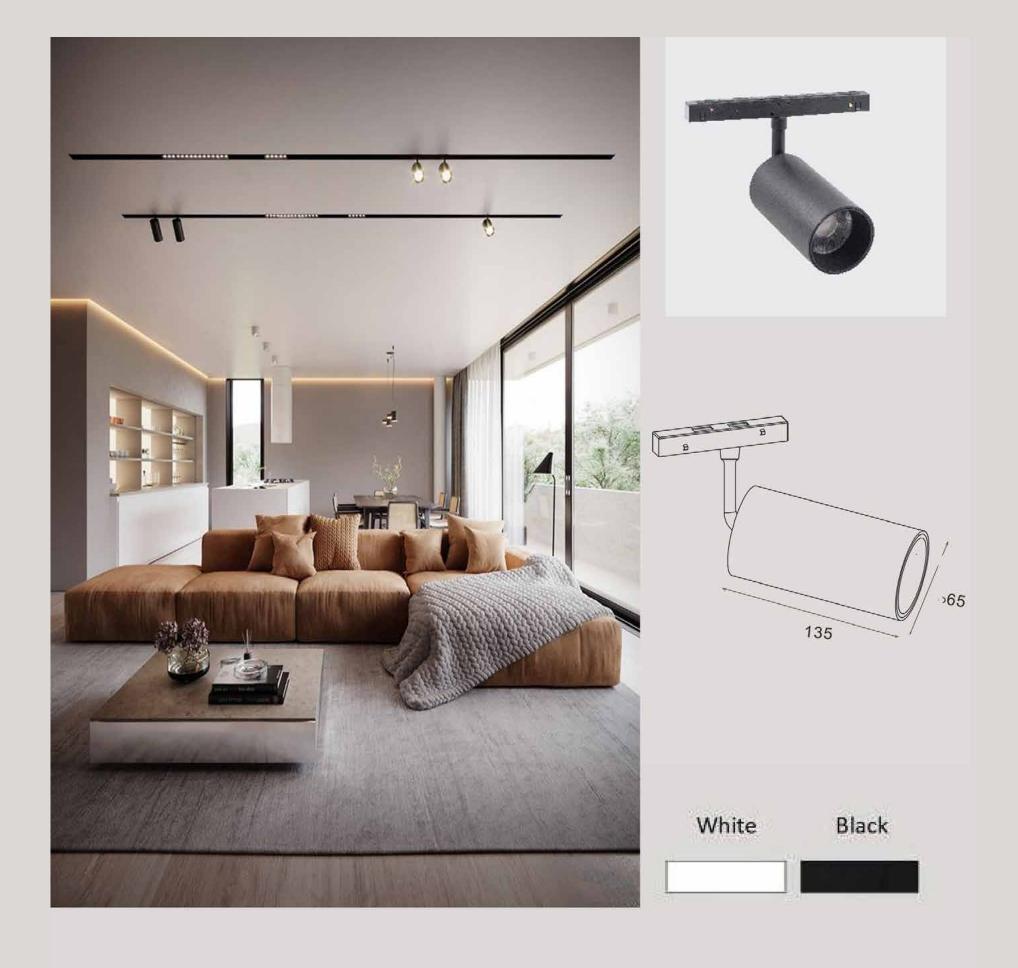

| Color Temperature | 3000K/4000K   |
|-------------------|---------------|
| Fixture Flux      | 2600Lm/3600Lm |
| Fixture Power     | 35W/17.2W     |
| Light Source      | TCL-LED       |

LT 130

| Color Temperature | 3000K/4000K          |
|-------------------|----------------------|
| Fixture Flux      | 2600Lm/2900Lm/3500Lm |
| Fixture Power     | 17.2W/35W/36W        |
| Light Source      | HIT-TC/LED/TCL       |

LT 140 84

| Color Temperature | 3000K/4000K          |
|-------------------|----------------------|
| Fixture Flux      | 2600Lm/2900Lm/3500Lm |
| Fixture Power     | 12.66W/17.2-40W      |

Light Source Lamp/LED