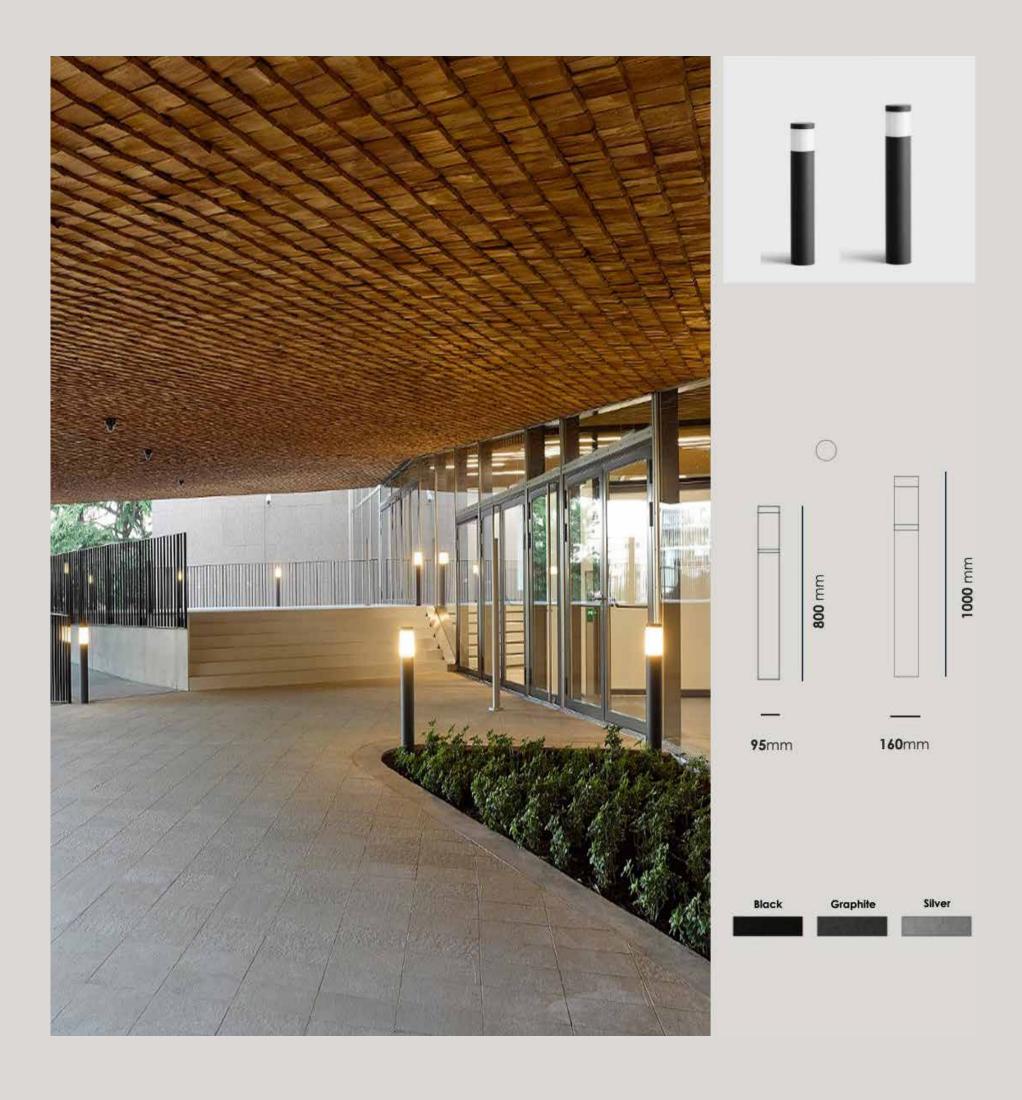

| Color Temperature | 3000K/4000K |
|-------------------|-------------|
| Fixture Flux      | 700Lm       |
| Fixture Power     | 7W          |
| Light Supply      | LED         |

| Color Temperature | 3000K/4000K |
|-------------------|-------------|
| Fixture Flux      | 1400Lm      |
| Fixture Power     | 12W         |
| Light Supply      | LED         |