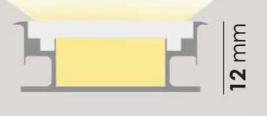

7W               |
| Light Supply      | 24Vdc             |









LT 2031 18



| Color Temperature     | 3000K/4000K/6000K |
|-----------------------|-------------------|
| Fixture Flux (per m)  | 1900Lm            |
| Fixture Power (per m) | 17W               |
| Light Supply          | 24Vdc             |





LT 2031T 19

| Color Temperature     | 3000K/4000K/6000K |
|-----------------------|-------------------|
| Fixture Flux (per m)  | 1900Lm            |
| Fixture Power (per m) | 17W               |
| Light Supply          | 24Vdc             |



| Color Temperature     | 3000K/4000K/6000K |
|-----------------------|-------------------|
| Fixture Flux (per m)  | 1900Lm            |
| Fixture Power (per m) | 17W               |
| Light Supply          | 24Vdc             |







25 mm



| Color Temperature     | 3000K/4000K/6000K |
|-----------------------|-------------------|
| Fixture Flux (per m)  | 3200Lm            |
| Fixture Power (per m) | 30W               |
| Light Supply          | Constent Current  |





| Color Temperature        | 3000K/4000K/6000K |
|--------------------------|-------------------|
| Fixture Flux (per 1m)    | 3200Lm            |
| Fixture Power (per 56cm) | 30W               |
| Light Supply             | Constent Current  |







90 mm



| Color Temperature     | 3000K/4000K/6000K |
|-----------------------|-------------------|
| Fixture Flux (per m)  | 3200Lm            |
| Fixture Power (per m) | 30W               |
| Light Supply          | Constent Current  |









| Color Temperature | 3000K/4000K/6000K |
|-----------