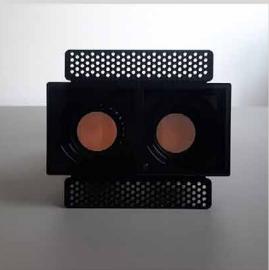

| Color Temperature | 3000K/4000K |
|-------------------|-------------|
| Fixture Flux      | 1200Lm      |
| Fixture Power     | 12W         |
| Light Source      | LED         |

White Black

46

| Color Temperature | 3000K/4000K |
|-------------------|-------------|
| Fixture Flux      | 1200Lm      |
| Fixture Power     | 12W         |
| Light Source      | LED         |

| Color Temperature | 3000K/4000K |
|-------------------|-------------|
| Fixture Flux      | 1200Lm      |
| Fixture Power     | 12W         |
| Light Source      | LED         |

White Black

| Color Temperature | 3000K/4000K |
|-------------------|-------------|
| Fixture Flux      | 1200Lm      |
| Fixture Power     | 12W         |
| Light Source      | LED         |