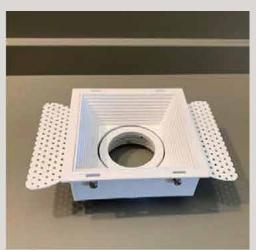

LT 20602 62

| Installation | Recessed  |
|--------------|-----------|
| Cut out size | 35mm*40mm |
| Length       | 2000mm    |
| Material     | Aluminum  |

| Color Temperature | 3000K/4000K/6000K |
|-------------------|-------------------|
| Fixture Flux      | 1600Lm            |
| Fixture Power     | 20W               |
| Light Source      | LED               |