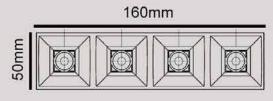

LT 10160 11

| Color Temperature | 3000K/4000K |
|-------------------|-------------|
| Fixture Flux      | 2x1400Lm    |
| Fixture Power     | 2x12W       |
| Light Supply      | LED         |

cut out size:160\*80