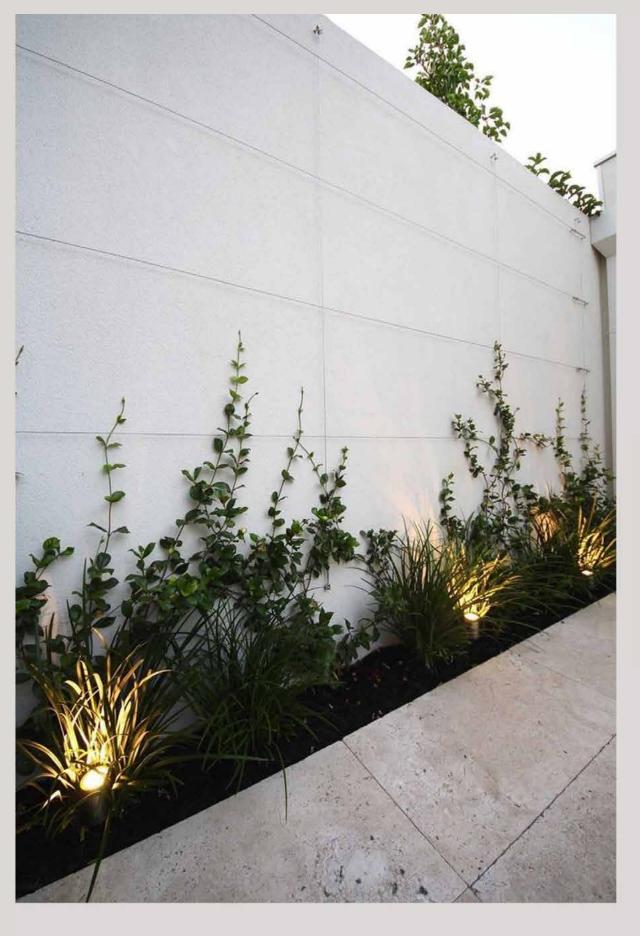

Fixture Flux 700Lm

Fixture Power 7W

Light Source GU10/ COB LED

Optinal Optinal

GU10 COB LED

White Black

LT 4006 52

| Color Temperature | 3000K/6000K |
|-------------------|-------------|
| Fixture Flux      | 520Lm/570Lm |
| Fixture Power     | 5W          |
| Light Source      | LED         |