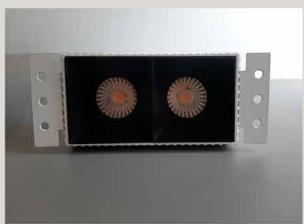

cut out size:155\*75

LT 2001 14

| Color Temperature | 3000K/4000K/6000K |
|-------------------|-------------------|
| Fixture Flux      | 1900Lm            |
| Fixture Power     | 17W               |
| Light Supply      | 24Vdc             |