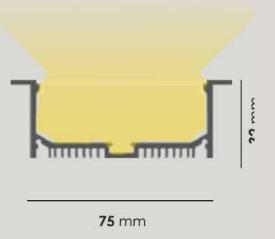

17W               |
| Light Supply          | 24Vdc             |



| Color Temperature     | 3000K/4000K/6000K |
|-----------------------|-------------------|
| Fixture Flux (per m)  | 1900Lm            |
| Fixture Power (per m) | 17W               |
| Light Supply          | 24Vdc             |







25 mm



| Color Temperature     | 3000K/4000K/6000K |
|-----------------------|-------------------|
| Fixture Flux (per m)  | 3200Lm            |
| Fixture Power (per m) | 30W               |
| Light Supply          | Constent Current  |





| Color Temperature        | 3000K/4000K/6000K |
|--------------------------|-------------------|
| Fixture Flux (per 1m)    | 3200Lm            |
| Fixture Power (per 56cm) | 30W               |
| Light Supply             | Constent Current  |







90 mm



| Color Temperature     | 3000K/4000K/6000K |
|-----------------------|-------------------|
| Fixture Flux (per m)  | 3200Lm            |
| Fixture Power (per m) | 30W               |
| Light Supply          | Constent Current  |









| Color Temperature | 3000K/4000K/6000K |
|-------------------|-------------------|
| Fixture Flux      | 3200Lm            |
| Fixture Power     | 30W               |
| Light Supply      | Constent Current  |



LT 1515 25

| Color Temperature     | 3000K/4000K/6000K |
|-----------------------|-------------------|
| Fixture Flux (per m)  | 950-2000 Lm/m     |
| Fixture Power (per m) | 7-17W             |
| Light Supply          | LED               |









LT 1715 26

| Color Temperature     | 3000K/4000K/6000K  |
|-----------------------|--