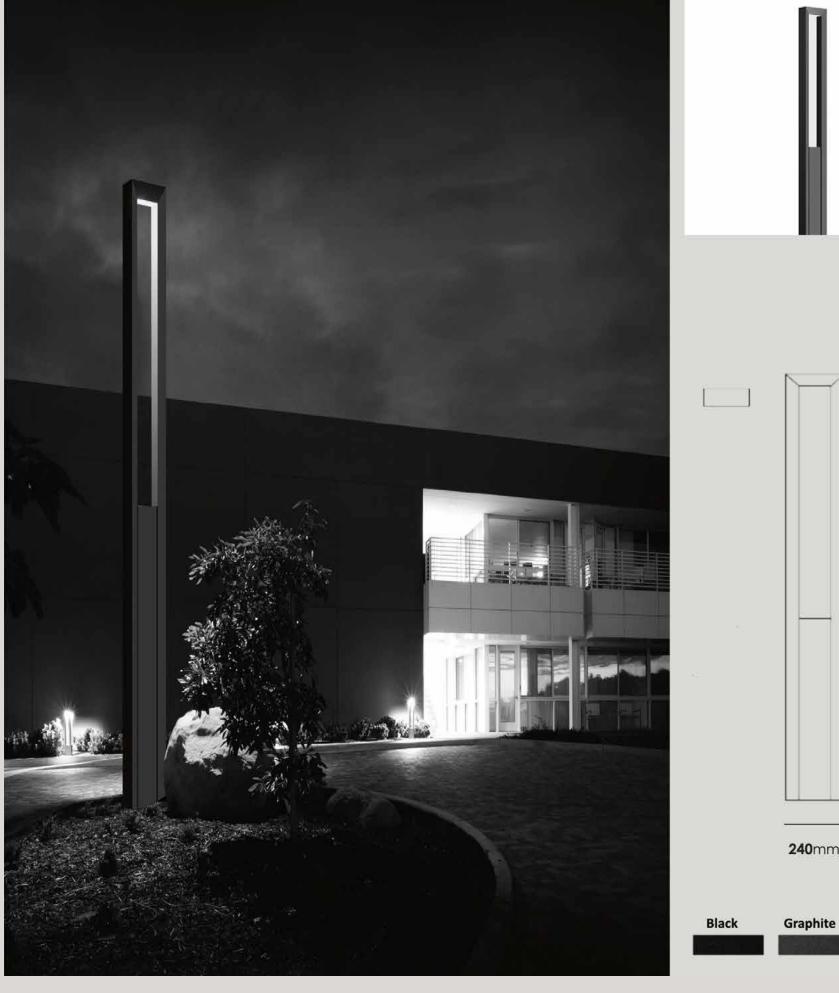

|
|-------------------|-----------------------|
| Fixture Flux      | 2600Lm-4370Lm-15000Lm |
| Fixture Power     | 17.5W-33.5W-50W       |
| Light Source      | HIT-CE/LED            |





LT 270 98

| Color Temperature | 3000K/4000K   |
|-------------------|---------------|
| Fixture Flux      | 2900Lm-4800Lm |
| Fixture Power     | 36W-55W       |
| Light Source      | TCL           |





LT 280 99

| Color Temperature | 3000K/4000K   |
|-------------------|---------------|
| Fixture Flux      | 2900Lm-4800Lm |
| Fixture Power     | 36W-55W       |
| Light Source      | TCL           |





LT 290 100

| Color Temperature | 3000K/4000K |
|-------------------|-------------|
| Fixture Flux      | 4200Lm      |
| Fixture Power     | 33W         |
| Light Source      | LED         |







LT 4020 101

| Color Temperature | 3000K |
|-------------------|-------|
| Fixture Flux      | 400Lm |
| Fixture Power     | 3W    |
| Light Source      | LED   |









LT 34590 102

| Color Temperature | 3000K/4000K/6000K |
|-------------------|-------------------|
| Fixture Flux      | 1100Lm/2200Lm     |
| Fixture Power     | 10W/20W           |
| Light Source      | COB LED           |







LT C0457 103

| Color Temperature     | 3000K - RGB |
|-----------------------|-------------|
| Fixture Flux (Per m)  | 162Lm/500Lm |
| Fixture Power (Per m) | 8W          |
| Light Source          | LED         |









LT C0172

| Color Temperature     | 3000K/4000K/RGBW              |
|-----------------------|-------------------------------|
| Fixture Flux (Per m)  | 6000Lm/8900Lm/12