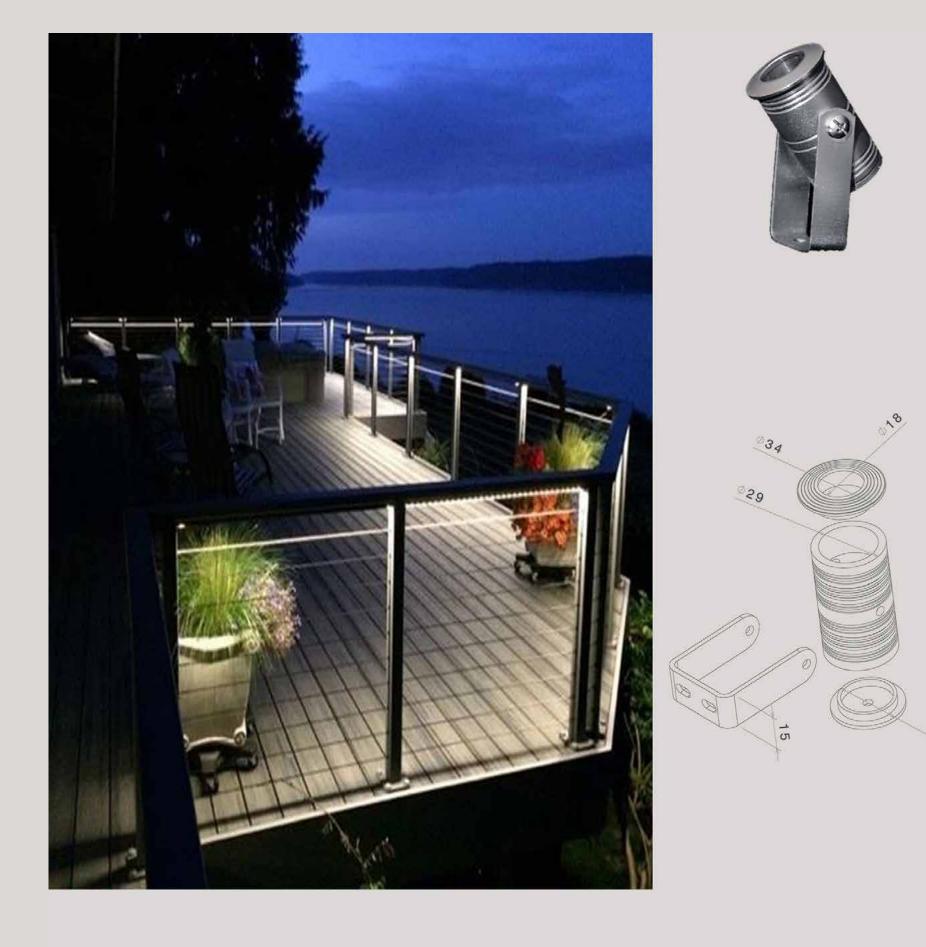

| Color Temperature | 3000K/4000K |
|-------------------|-------------|
| Fixture Flux      | 700Lm       |
| Fixture Power     | 7W          |
| Light Source      | LED         |

GU 10

**75** mm

Optinal

88 mm

White

Black

| Color Temperature | 3000K/4000K |
|-------------------|-------------|
| Fixture Flux      | 700Lm       |
| Fixture Power     | 7W          |
| Light Source      | LED         |

LT 1070 5