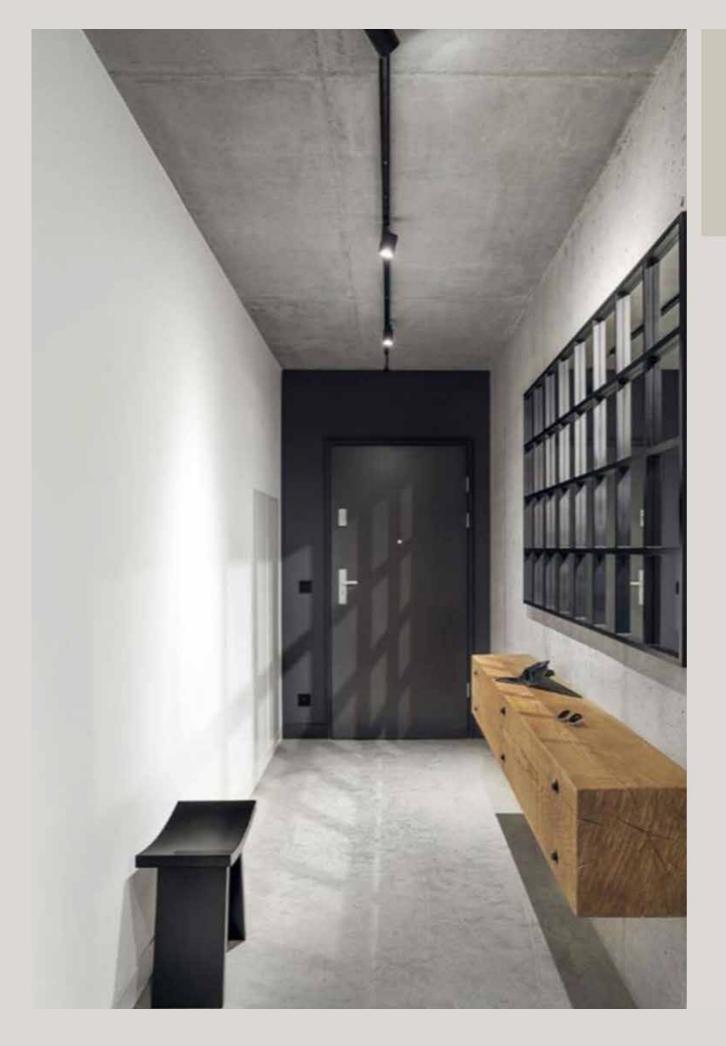

ght Source      | LED         |









| Color Temperature | 3000K/4000K |
|-------------------|-------------|
| Fixture Flux      | 1200Lm      |
| Fixture Power     | 12W         |
| Light Source      | LED         |







**200** mm

**80** mm

White

Black



| Color Temperature | 3000K/4000K |
|-------------------|-------------|
| Fixture Flux      | 1200Lm      |
| Fixture Power     | 12W         |
| Light Source      | LED         |







51

Color Temperature 3000K/4000K

Fixture Flux 700Lm

Fixture Power 7W

Light Source GU10/ COB LED







Optinal Optinal

GU10 COB LED



White Black

LT 4006 52

| Color Temperature | 3000K/6000K |
|-------------------|-------------|
| Fixture Flux      | 520Lm/570Lm |
| Fixture Power     | 5W          |
| Light Source      | LED         |







LT 4060 53

| Color Temperature | 3000K/4000K/6000K   |
|-------------------|---------------------|
| Fixture Flux      | 700Lm/1200Lm/1400Lm |
| Fixture Power     | 8W/12W              |





GU10 / COB LED

Light Source



| Color Temperature | 3000K/4000K/6000K |
|-------------------|-------------------|
| Fixture Flux      | 1200Lm/1400Lm     |
| Fixture Power     | 8W                |
| Light Source      | GU10 / COB LED    |





LT 1043 55

| Color Temperature | 3000K  |
|-------------------|--------|
| Fixture Flux      | 1320Lm |
| Fixture Power     | 12W    |
| Light Source      | LED    |









Black



LT 1044 56

| Color Temperature | 3000K/4000K |
|-------------------|-------------|
| Fixture Flux      | 2700Lm      |
| Fixture Power     | 16W         |
| Light Sourc