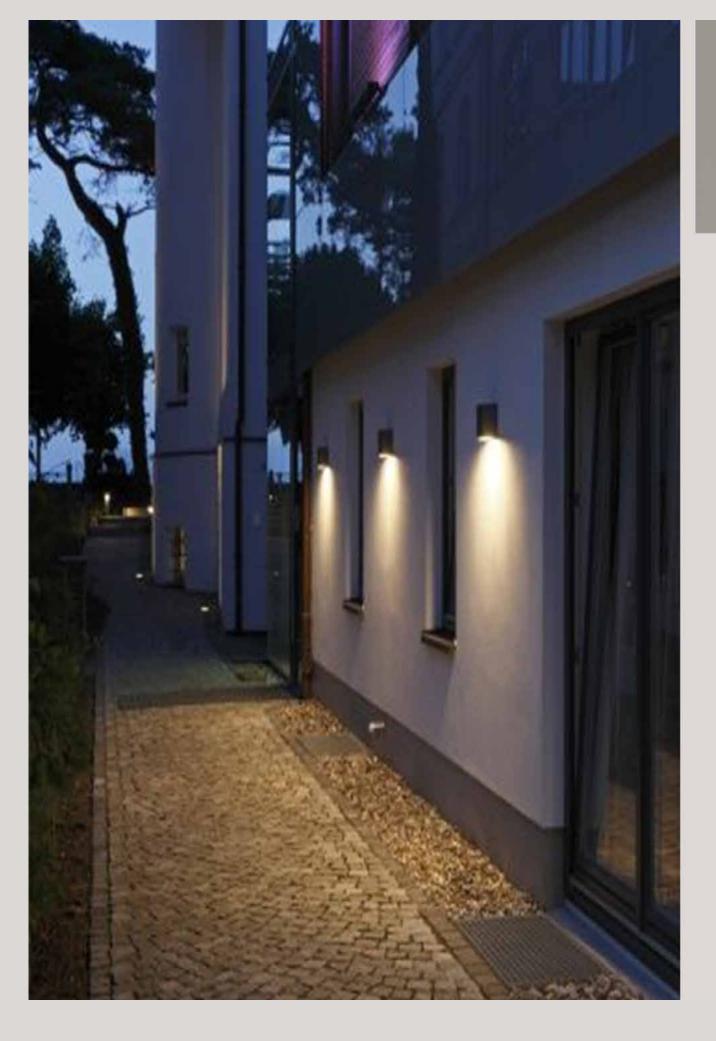

3000K |
|-------------------|-------|
| Fixture Flux      | 700Lm |
| Fixture Power     | 7W    |
| Light Source      | LED   |







White Black

LT 7020 76

| Color Temperature | 3000K/4000K/5000K |
|-------------------|-------------------|
| Fixture Flux      | 300Lm             |
| Fixture Power     | 3x1W              |
| Light Source      | LED               |









LT 7040

| Color Temperature | 3000K/4000K/5000K |
|-------------------|-------------------|
| Fixture Flux      | 300Lm             |
| Fixture Power     | 3x1W              |
| Light Source      | LED               |







40 mm







| Color Temperature | 3000K/4000K |
|-------------------|-------------|
| Fixture Flux      | 100Lm       |
| Fixture Power     | 1*1W        |
| Light Source      | LED         |





**50**mm



85 mm



LT 8001 79

| Color Temperature | 3000K/4000K |
|-------------------|-------------|
| Fixture Flux      | 200Lm       |
| Fixture Power     | 21*1W       |
| Light Source      | LED         |









LT 100 80

| Color Temperature | 3000K/4000K |
|-------------------|-------------|
| Fixture Flux      | 1200Lm      |
| Fixture Power     | 10W         |
| Light Source      | LED         |









LT 110 81

| Color Temperature | 3000K/4000K   |
|-------------------|---------------|
| Fixture Flux      | 1200Lm/1700Lm |
| Fixture Power     | 10W/15W       |
| Light Source      | LED           |







LT 120 82

| Color Temperature | 3000K/4000K   |
|-------------------|---------------|
| Fixture Flux      | 2600Lm/3600Lm |
| Fixture Power     | 35W/17.2W     |
| L