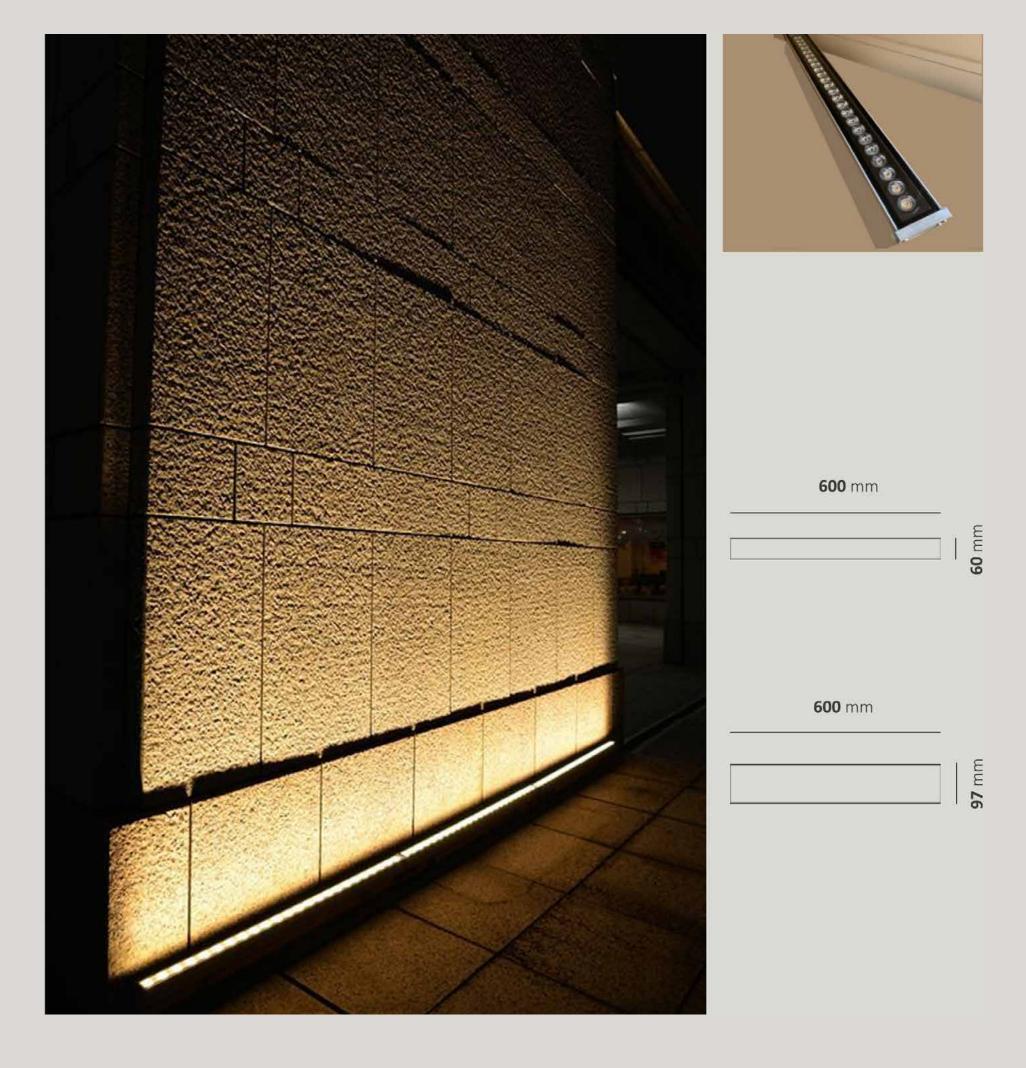

|







LT C0457 103

| Color Temperature     | 3000K - RGB |
|-----------------------|-------------|
| Fixture Flux (Per m)  | 162Lm/500Lm |
| Fixture Power (Per m) | 8W          |
| Light Source          | LED         |









LT C0172

| Color Temperature     | 3000K/4000K/RGBW              |
|-----------------------|-------------------------------|
| Fixture Flux (Per m)  | 6000Lm/8900Lm/12000Lm/18300Lm |
| Fixture Power (Per m) | 60W/89W/120W/183W             |
| Light Source          | 12/24VDC                      |







172 mm







| Color Temperature | 1000K/3000K/4000K/8000K |
|-------------------|-------------------------|
| Fixture Flux      | 2400Lm                  |
| Fixture Power     | 24W                     |
| Light Source      | LED                     |







| Color Temperature | 3000K/4000K  |
|-------------------|--------------|
| Fixture Flux      | 700Lm        |
| Fixture Power     | 7W           |
| Light Source      | GU10/COB LED |







Optinal Optinal

GU10 COB LED



White Black



| Color Temperature | 3000K/4000K  |
|-------------------|--------------|
| Fixture Flux      | 700Lm        |
| Fixture Power     | 7W           |
| Light Source      | GU10/COB LED |









| Color Temperature | 3100K/6300K |
|-------------------|-------------|
| Fixture Flux      | 755Lm/800Lm |
| Fixture Power     | 10W         |
| Light Source      | Light Bulb  |



| Color Temperature | 3200K/6100K   |
|-------------------|---------------|
| Fixture Flux      | 2950Lm/3955Lm |
| Fixture Power     | 33W           |
| Light Source      | Lig