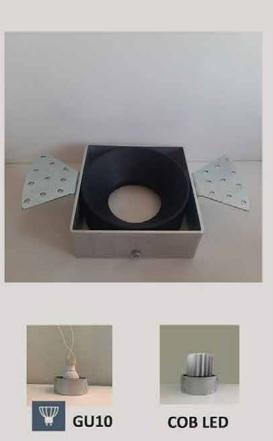

| Color Temperature | 3000K/4000K  |
|-------------------|--------------|
| Fixture Flux      | 700Lm        |
| Fixture Power     | 7W           |
| Light Source      | GU10/COB LED |

| Color Temperature | 3000K/4000K  |
|-------------------|--------------|
| Fixture Flux      | 700Lm        |
| Fixture Power     | 7W           |
| Light Source      | GU10/COB LED |