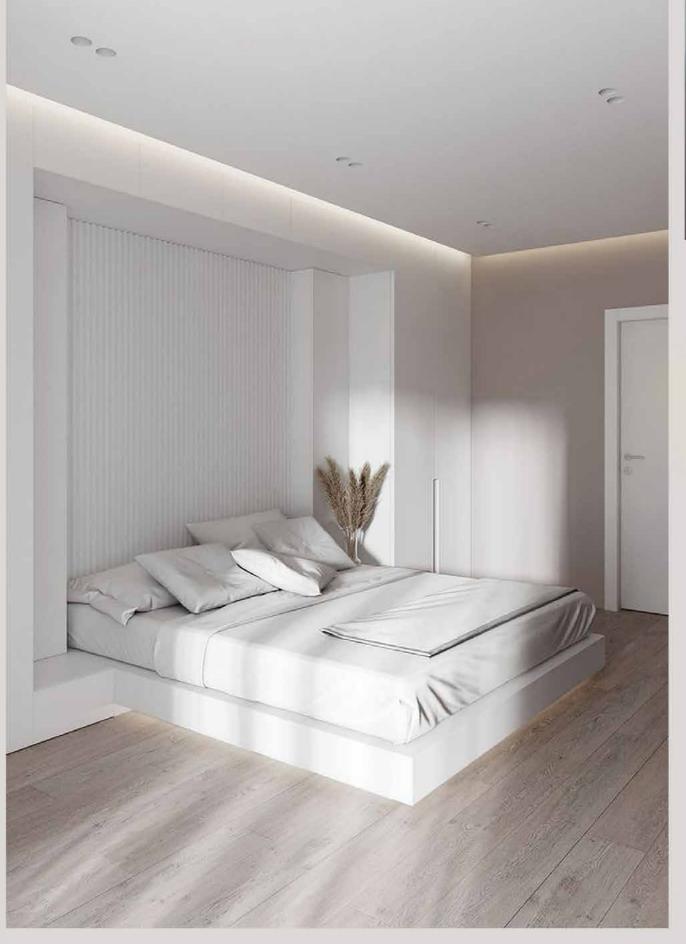

LT 10160 11

| Color Temperature | 3000K/4000K |
|-------------------|-------------|
| Fixture Flux      | 2x1400Lm    |
| Fixture Power     | 2x12W       |
| Light Supply      | LED         |

cut out size:160\*80

cut out size:155\*75

LT 2001 14

| Color Temperature | 3000K/4000K/6000K |
|-------------------|-------------------|
| Fixture Flux      | 1900Lm            |
| Fixture Power     | 17W               |
| Light Supply      | 24Vdc             |