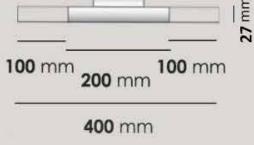

| Color Temperature | 3000K/4000K |
|-------------------|-------------|
| Fixture Flux      | 1200Lm      |
| Fixture Power     | 12W         |
| Light Source      | LED         |

White Black

46

| Color Temperature | 3000K/4000K |
|-------------------|-------------|
| Fixture Flux      | 1200Lm      |
| Fixture Power     | 12W         |
| Light Source      | LED         |

| Color Temperature | 3000K/4000K |
|-------------------|-------------|
| Fixture Flux      | 1200Lm      |
| Fixture Power     | 12W         |
| Light Source      | LED         |

White Black

| Color Temperature | 3000K/4000K |
|-------------------|-------------|
| Fixture Flux      | 1200Lm      |
| Fixture Power     | 12W         |
| Light Source      | LED         |

| Color Temperature | 3000K/4000K |
|-------------------|-------------|
| Fixture Flux      | 1200Lm      |
| Fixture Power     | 12W         |
| Light Source      | LED         |

**200** mm

**80** mm

White

Black

| Color Temperature | 3000K/4000K |
|-------------------|-------------|
| Fixture Flux      | 1200Lm      |
| Fixture Power     | 12W         |
| Light Source      | LED         |

51

Color Temperature 3000K/4000K