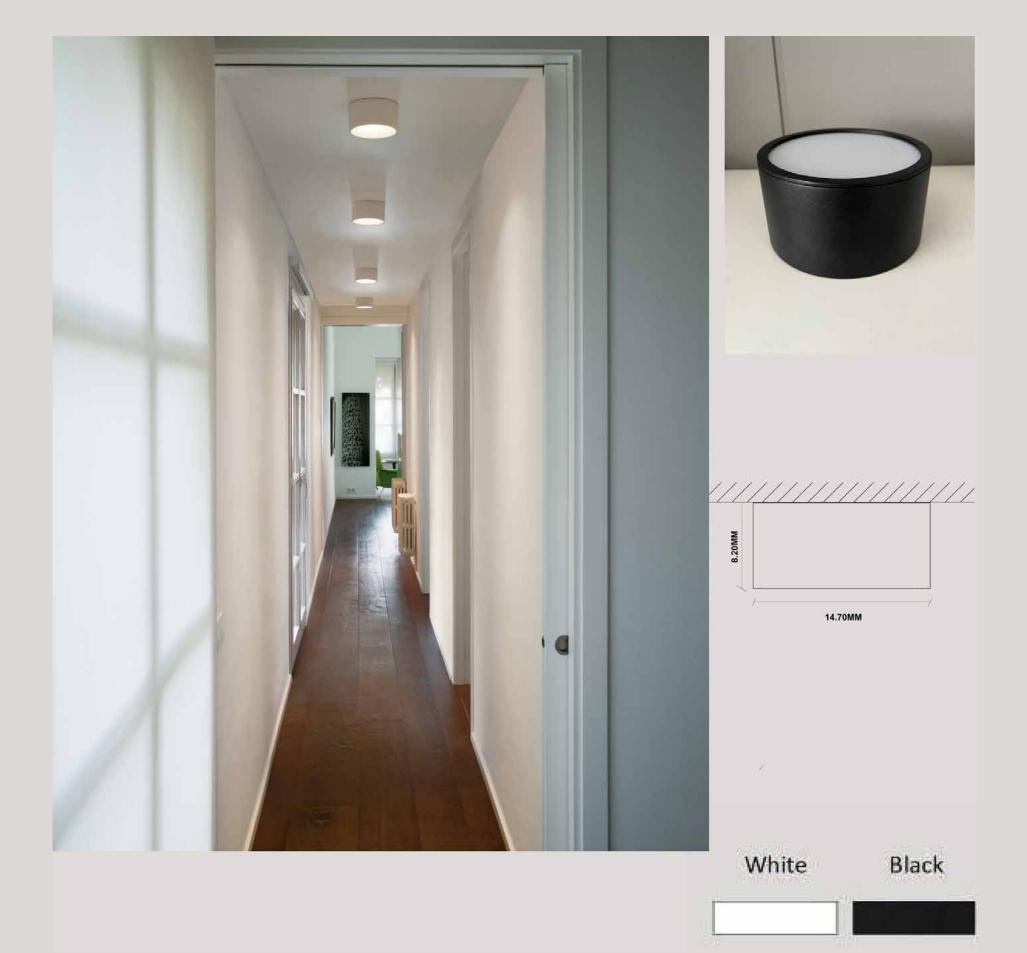

Fixture Flux 700Lm

Fixture Power 7W

Light Source GU10/ COB LED

Optinal Optinal

GU10 COB LED

White Black

LT 4006 52

| Color Temperature | 3000K/6000K |
|-------------------|-------------|
| Fixture Flux      | 520Lm/570Lm |
| Fixture Power     | 5W          |
| Light Source      | LED         |