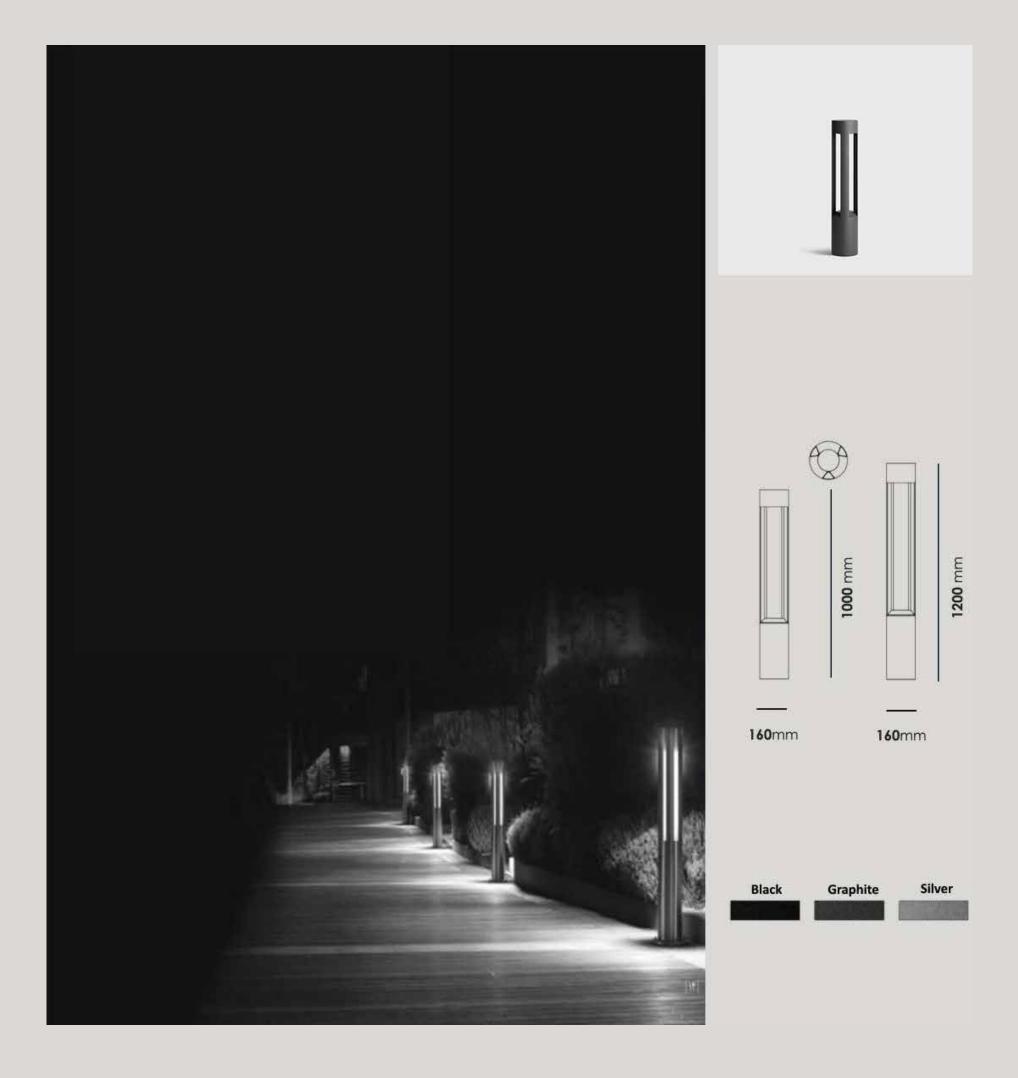

| Color Temperature | 3000K/4000K |
|-------------------|-------------|
| Fixture Flux      | 1200Lm      |
| Fixture Power     | 12W         |
| Light Source      | LED         |

White Black

46

| Color Temperature | 3000K/4000K |
|-------------------|-------------|
| Fixture Flux      | 1200Lm      |
| Fixture Power     | 12W         |
| Light Source      | LED         |

| Color Temperature | 3000K/4000K |
|-------------------|-------------|
| Fixture Flux      | 1200Lm      |
| Fixture Power     | 12W         |
| Light Source      | LED         |

White Black

| Color Temperature | 3000K/4000K |
|-------------------|-------------|
| Fixture Flux      | 1200Lm      |
| Fixture Power     | 12W         |
| Light Source      | LED         |