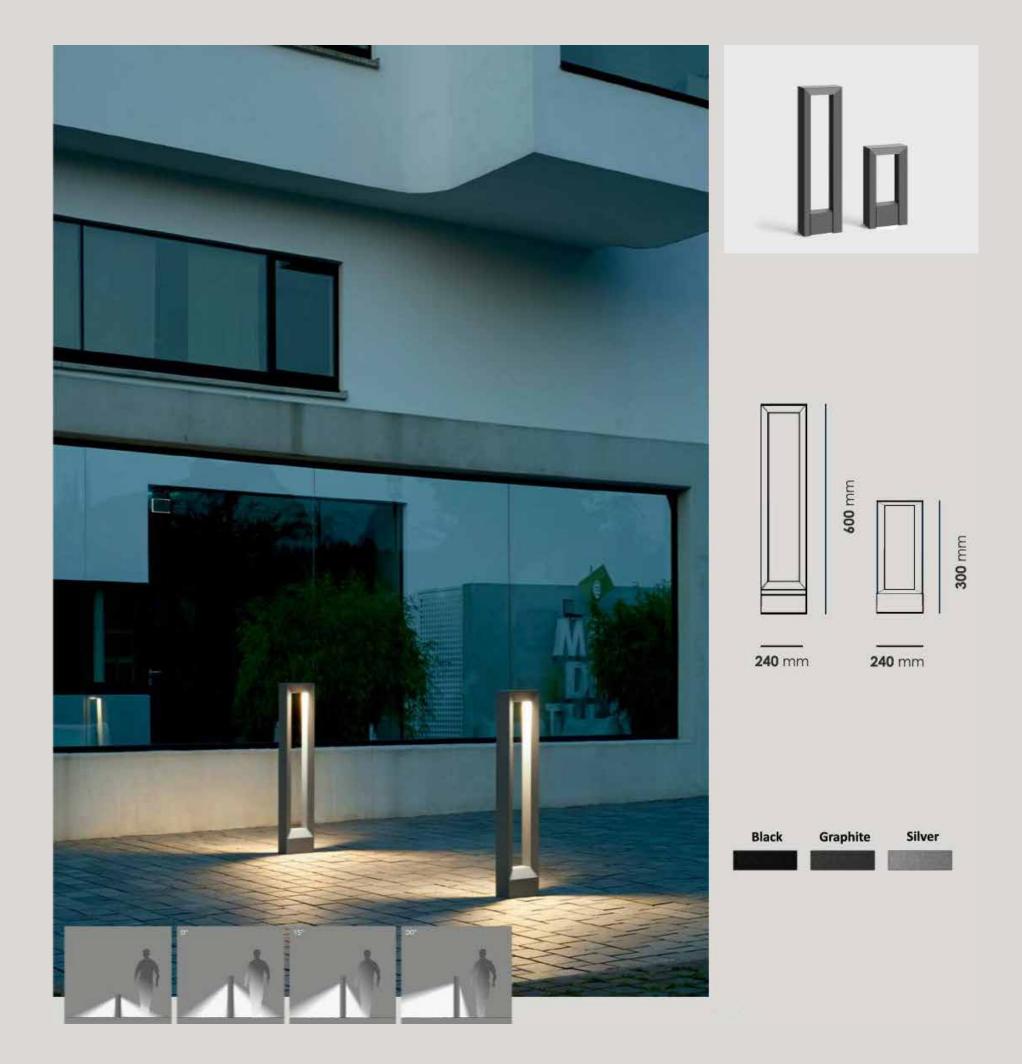

cut out size:155\*75

LT 2001 14

| Color Temperature | 3000K/4000K/6000K |
|-------------------|-------------------|
| Fixture Flux      | 1900Lm            |
| Fixture Power     | 17W               |
| Light Supply      | 24Vdc             |