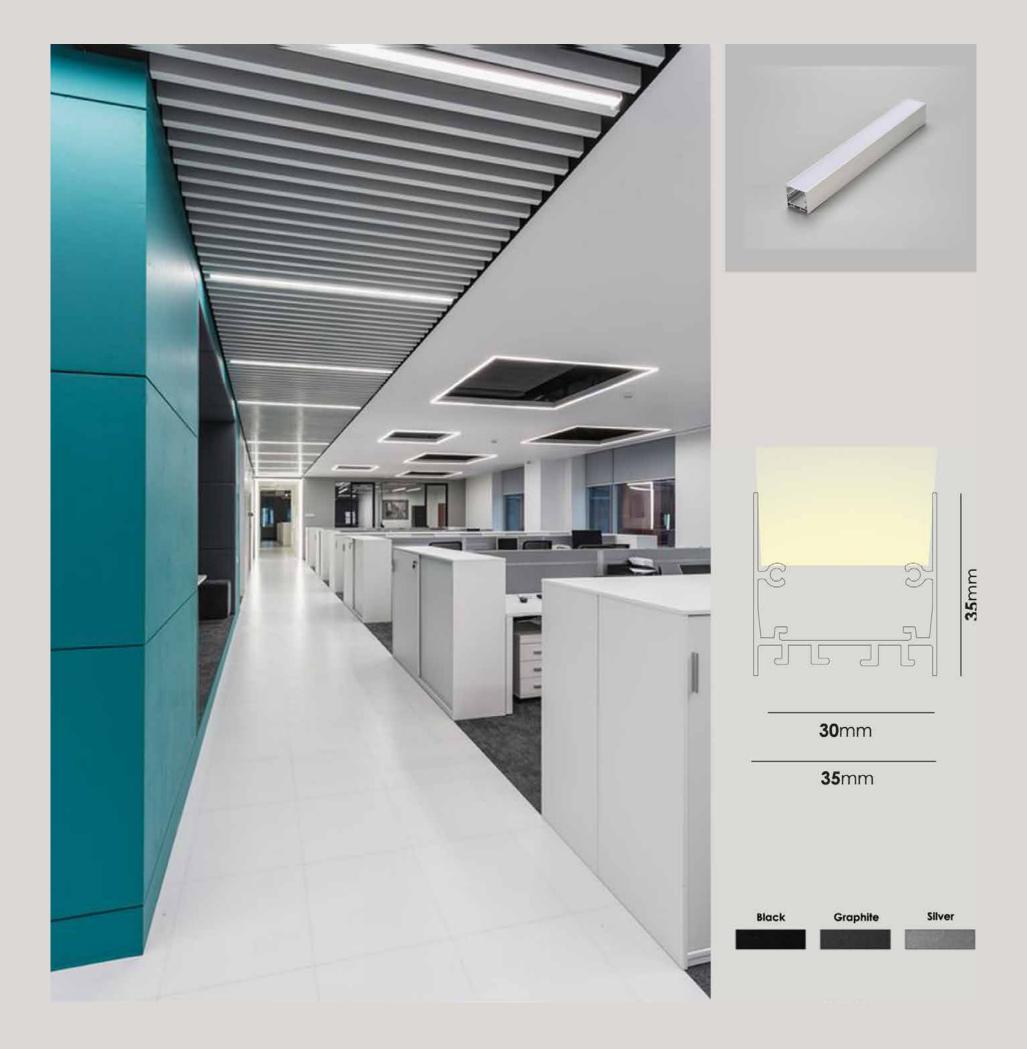

| Color Temperature | 3000K/4000K |
|-------------------|-------------|
| Fixture Flux      | 1200Lm      |
| Fixture Power     | 18W/40W     |
| Light Source      | Lamp/TCL    |

| Black | Graphite | Silver   |
|-------|----------|----------|
|       |          | TENS - C |