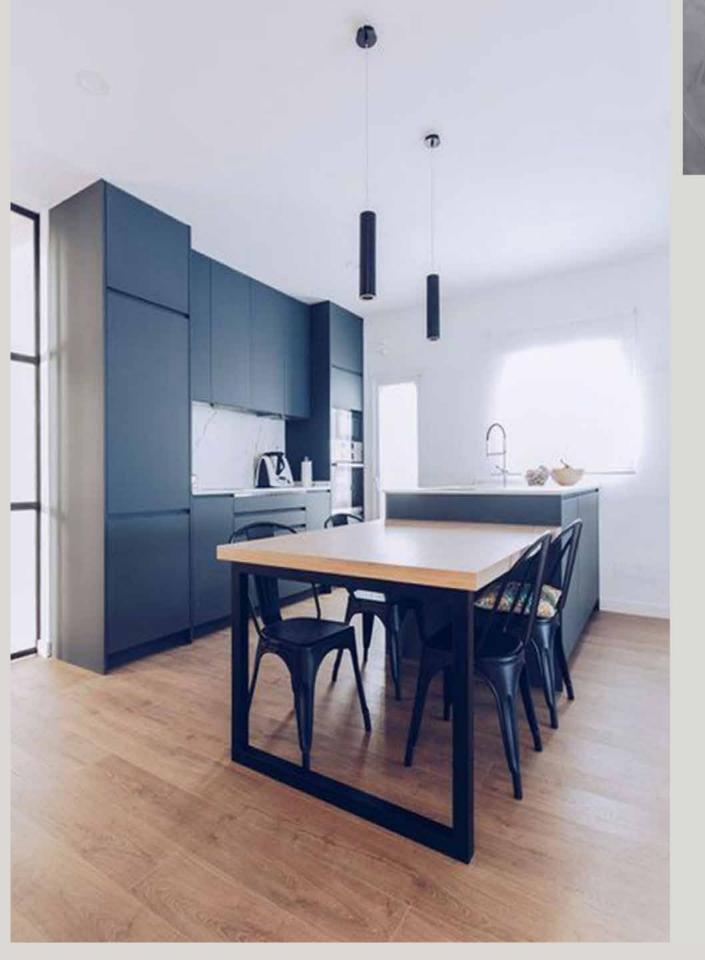

| Color Temperature | 3000K/4000K |
|-------------------|-------------|
| Fixture Flux      | 1200Lm      |
| Fixture Power     | 12W         |
| Light Source      | LED         |

**200** mm

**80** mm

White