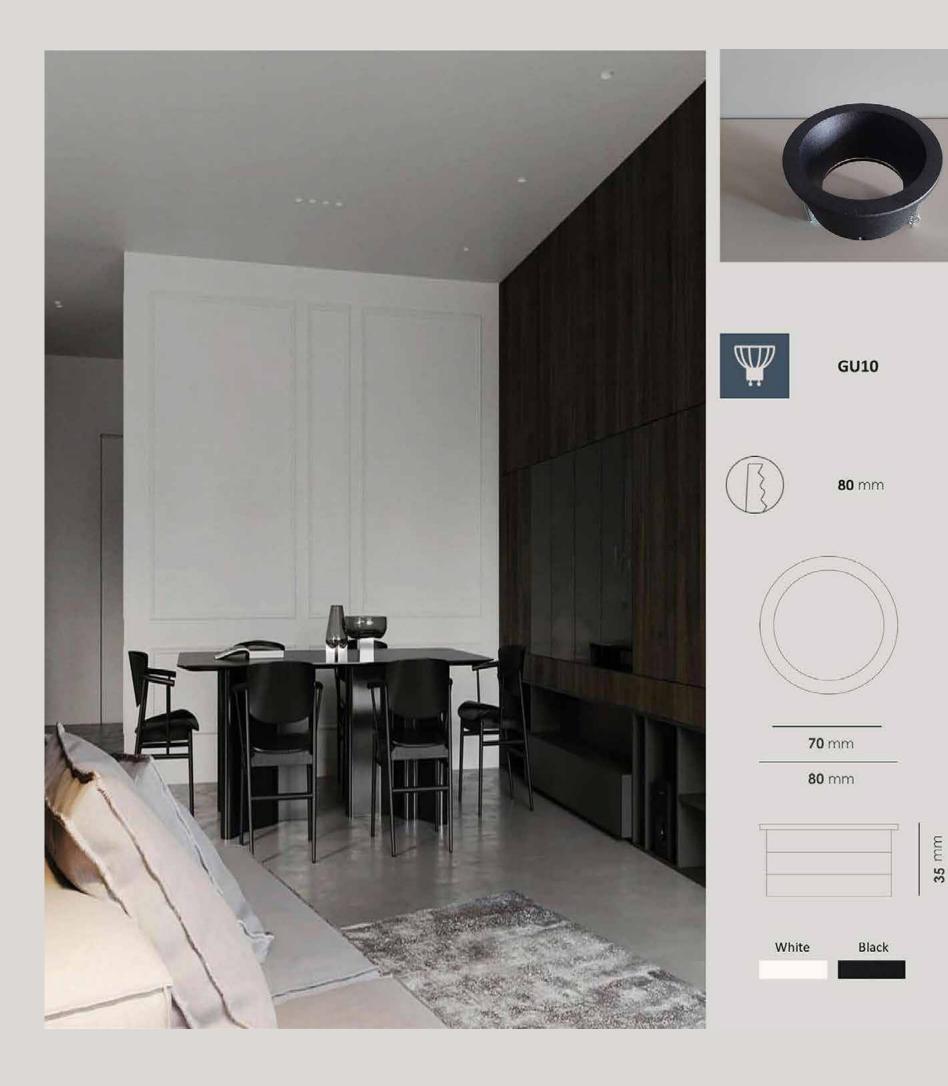

Fixture Flux 700Lm

Fixture Power 7W

Light Source GU10/ COB LED

Optinal Optinal

GU10 COB LED

White Black

LT 4006 52

| Color Temperature | 3000K/6000K |
|-------------------|-------------|
| Fixture Flux      | 520Lm/570Lm |
| Fixture Power     | 5W          |
| Light Source      | LED         |