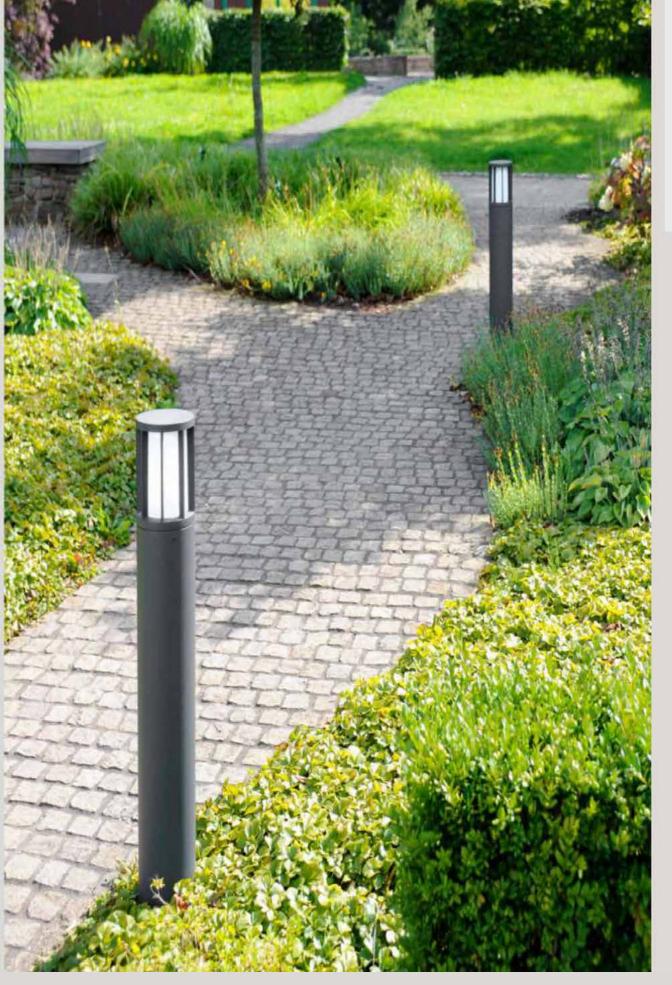

LT 1060 67

| Color Temperature | 3000K/4000K |
|-------------------|-------------|
| Fixture Flux      | 700Lm       |
| Fixture Power     | 7W          |
| Light Source      | LED         |

| Installation | Recessed |
|--------------|----------|
|--------------|----------|