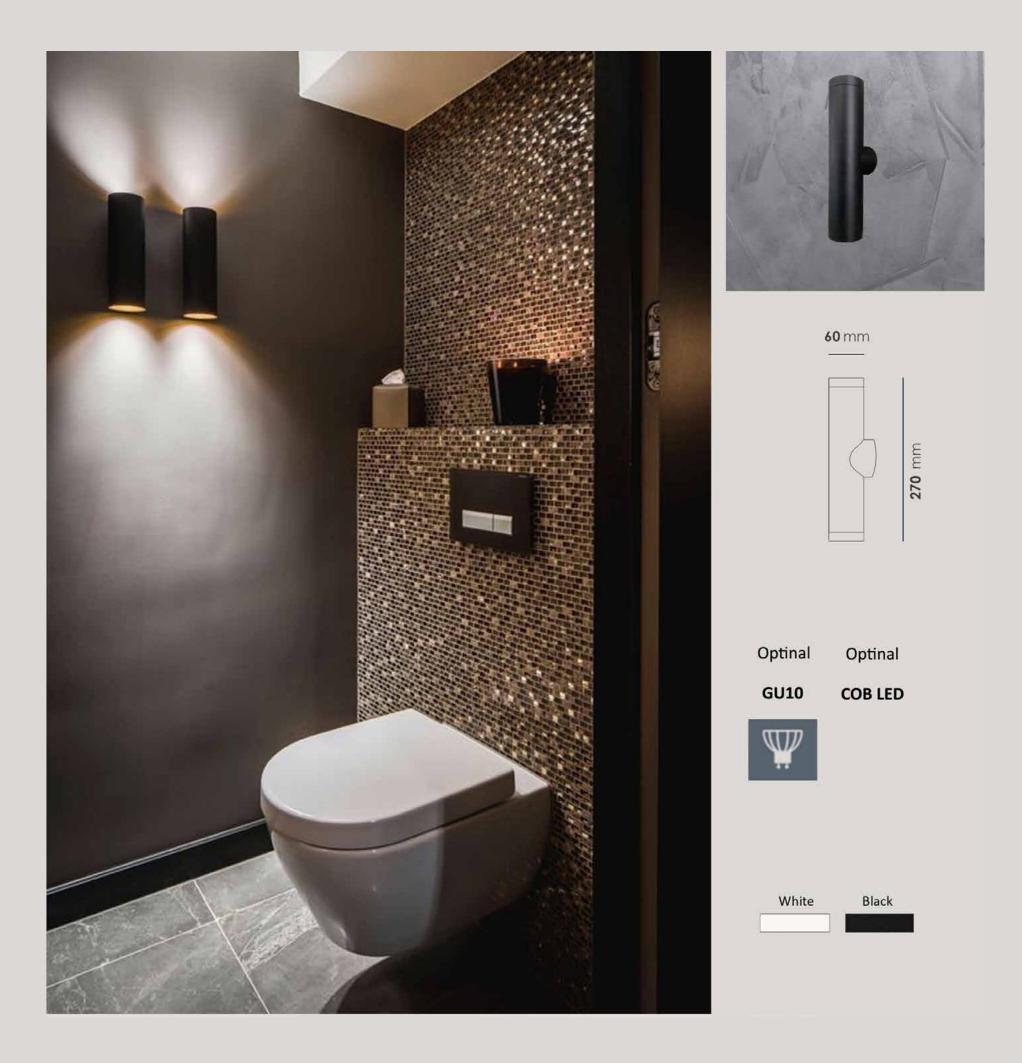

| Color Temperature | 3000K/4000K  |
|-------------------|--------------|
| Fixture Flux      | 700Lm        |
| Fixture Power     | 7W           |
| Light Source      | GU10/COB LED |

| Color Temperature | 3000K/4000K  |
|-------------------|--------------|
| Fixture Flux      | 700Lm        |
| Fixture Power     | 7W           |
| Light Source      | GU10/COB LED |