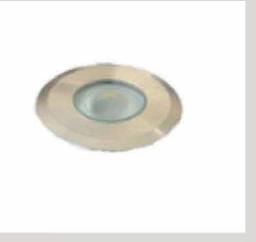

| Color Temperature | 3000K/4000K |
|-------------------|-------------|
| Fixture Flux      | 640Lm       |
| Fixture Power     | 8W          |
| Light Source      | LED         |

LT 2002 71

| Color Temperature | 3000K/4000K/6000K |
|-------------------|-------------------|
| Fixture Flux      | 1900Lm            |
| Fixture Power     | 17W               |
| Light Supply      | 24Vdc             |