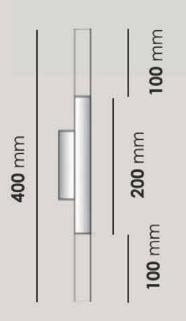

er m)  | 1900Lm            |
| Fixture Power (Per m) | 17W               |
| Power Supply          | 24Vdc             |









LT 3939 31

| Color Temperature     | 3000K/4000K/6000K |
|-----------------------|-------------------|
| Fixture Flux (Per m)  | 1900Lm            |
| Fixture Power (Per m) | 17W               |
| Power Supply          | 24Vdc             |









LT R60

| Color Temperature     | 3000K/4000K/6000K |
|-----------------------|-------------------|
| Fixture Flux (Per m)  | 3200Lm            |
| Fixture Power (Per m) | 30W               |
| Light Supply          | Constent Current  |









LT 4002 33

| Color Temperature | 3000K  |
|-------------------|--------|
| Fixture Flux      | 1000Lm |
| Fixture Power     | 5W*2   |
| Light Source      | LED    |









LT 4003

| Color Temperature | 3000K |
|-------------------|-------|
| Fixture Flux      | 500Lm |
| Fixture Power     | 5W    |
| Light Source      | LED   |









LT 4004 35

| Color Temperature | 3000K  |
|-------------------|--------|
| Fixture Flux      | 1000Lm |
| Fixture Power     | 5W*2   |
| Light Source      | LED    |









LT 4001 36

| Color Temperature | 3000K  |
|-------------------|--------|
| Fixture Flux      | 1000Lm |
| Fixture Power     | 5W*2   |
| Light Source      | LED    |



LT 4005 **37** 

| Color Temperature | 3000K/4000K/6000K    |
|-------------------|----------------------|
| Fixture Flux      | 1500Lm/2200Lm/3200Lm |
| Fixture Power     | 15W/22W/32W          |
| Light Source      | COB LED              |







LT 4007 38



| Color Temperature