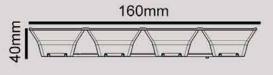

LT 10160 11

| Color Temperature | 3000K/4000K |
|-------------------|-------------|
| Fixture Flux      | 2x1400Lm    |
| Fixture Power     | 2x12W       |
| Light Supply      | LED         |

cut out size:160\*80