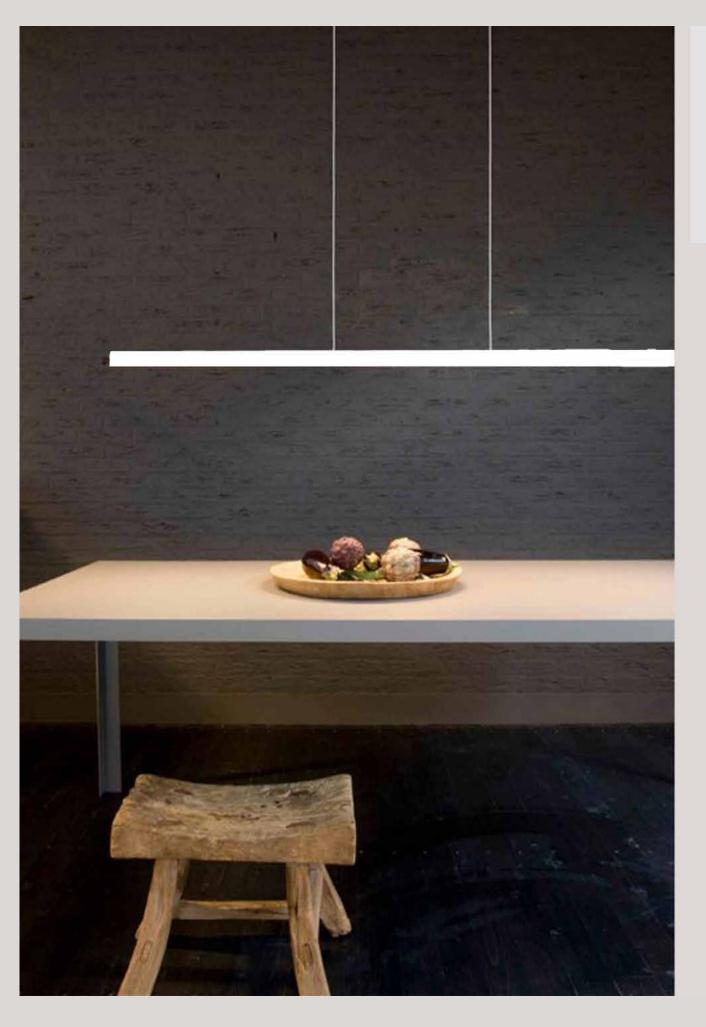

25 mm

| Color Temperature     | 3000K/4000K/6000K |
|-----------------------|-------------------|
| Fixture Flux (per m)  | 3200Lm            |
| Fixture Power (per m) | 30W               |
| Light Supply          | Constent Current  |

| Color Temperature        | 3000K/4000K/6000K |
|--------------------------|-------------------|
| Fixture Flux (per 1m)    | 3200Lm            |
| Fixture Power (per 56cm) | 30W               |
| Light Supply             | Constent Current  |