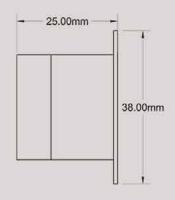

25 mm

| Color Temperature     | 3000K/4000K/6000K |
|-----------------------|-------------------|
| Fixture Flux (per m)  | 3200Lm            |
| Fixture Power (per m) | 30W               |
| Light Supply          | Constent Current  |