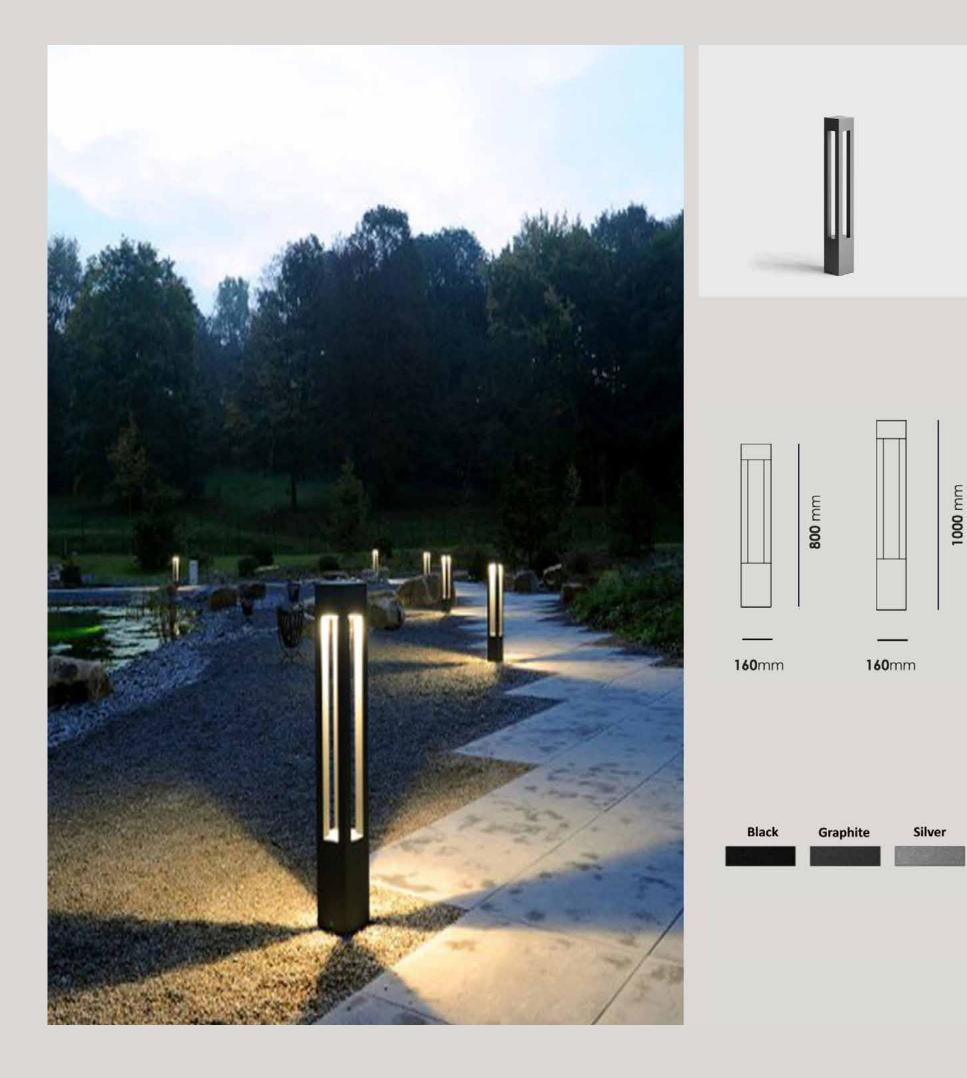

| Color Temperature | 3000K/4000K |
|-------------------|-------------|
| Fixture Flux      | 700Lm       |
| Fixture Power     | 7W          |
| Light Supply      | LED         |

| Color Temperature | 3000K/4000K |
|-------------------|-------------|
| Fixture Flux      | 1400Lm      |
| Fixture Power     | 12W         |
| Light Supply      | LED         |