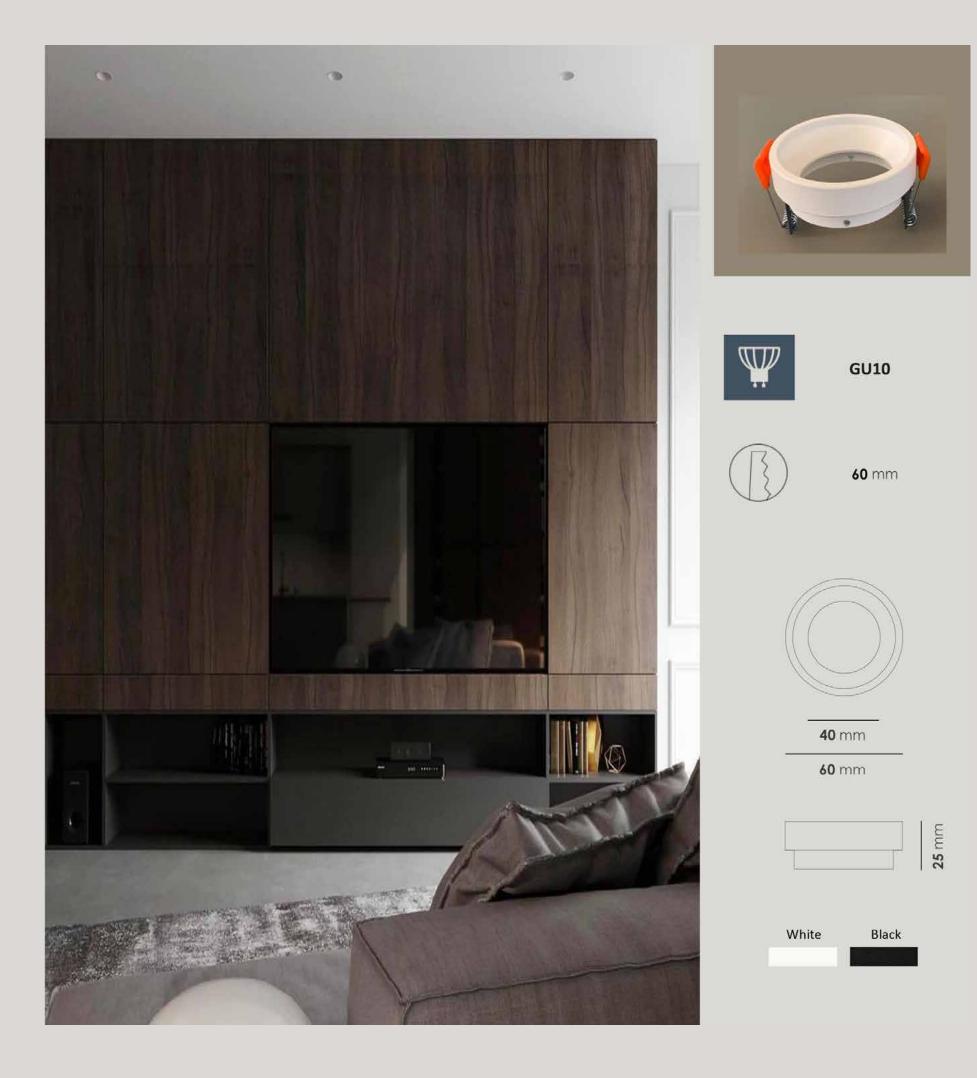

| Color Temperature | 3000K/4000K |
|-------------------|-------------|
| Fixture Flux      | 700Lm       |
| Fixture Power     | 7W          |
| Light Source      | LED         |

GU 10

**75** mm

Optinal

88 mm

White

Black

| Color Temperature | 3000K/4000K |
|-------------------|-------------|
| Fixture Flux      | 700Lm       |
| Fixture Power     | 7W          |
| Light Source      | LED         |

LT 1070 5