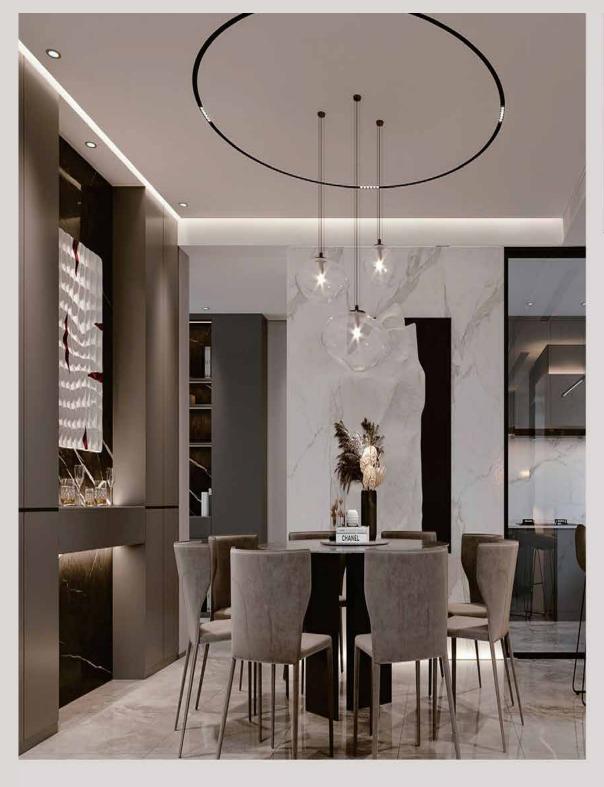

| Color Temperature     | 3000K/4000K/6000K |
|-----------------------|-------------------|
| Fixture Flux (per m)  | 1900Lm            |
| Fixture Power (per m) | 17W               |
| Light Supply          | 24Vdc             |

25 mm

| Color Temperature     | 3000K/4000K/6000K |
|-----------------------|-------------------|
| Fixture Flux (per m)  | 3200Lm            |
| Fixture Power (per m) | 30W               |
| Light Supply          | Constent Current  |