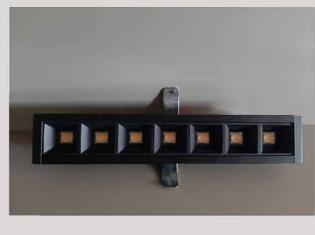

LT 10160 11

| Color Temperature | 3000K/4000K |
|-------------------|-------------|
| Fixture Flux      | 2x1400Lm    |
| Fixture Power     | 2x12W       |
| Light Supply      | LED         |

cut out size:160\*80