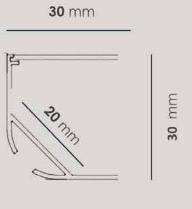

Fixture Power (per m) | 12-24W             |
| Light Supply          | LED                |











| Color Temperature | 3000K/4000K/6000K |
|-------------------|-------------------|
| Fixture Flux      | 3200Lm            |
| Fixture Power     | 30W               |
| Light Source      | Constant Current  |







LT 26070 28

| Color Temperature | 3000K/4000K/6000K |
|-------------------|-------------------|
| Fixture Flux      | 3200Lm            |
| Fixture Power     | 30W               |
| Light Source      | Constant Current  |









LT 3030 29

| Color Temperature     | 3000K/4000K/6000K |
|-----------------------|-------------------|
| Fixture Flux (Per m)  | 3200Lm            |
| Fixture Power (Per m) | 30W               |
| Light Supply          | Constent Current  |









LT 1602 30

| Color Temperature     | 3000K/4000K/6000K |
|-----------------------|-------------------|
| Fixture Flux (Per m)  | 1900Lm            |
| Fixture Power (Per m) | 17W               |
| Power Supply          | 24Vdc             |









LT 3939 31

| Color Temperature     | 3000K/4000K/6000K |
|-----------------------|-------------------|
| Fixture Flux (Per m)  | 1900Lm            |
| Fixture Power (Per m) | 17W               |
| Power Supply          | 24Vdc             |









LT R60

| Color Temperature     | 3000K/4000K/6000K |
|-----------------------|-------------------|
| Fixture Flux (Per m)  | 3200Lm            |
| Fixture Power (Per m) | 30W               |
| Light Supply          | Constent Current  |









LT 4002 33

| Color Temperature | 3000K  |
|---