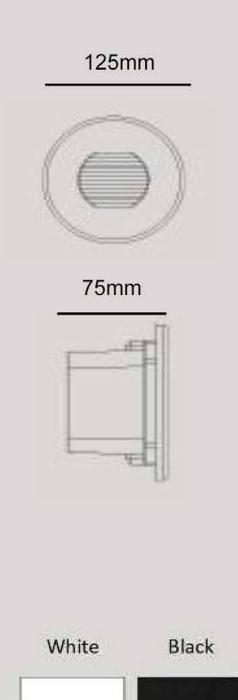

| Color Temperature | 3000K/4000K |
|-------------------|-------------|
| Fixture Flux      | 700Lm       |
| Fixture Power     | 7W          |
| Light Source      | LED         |

GU 10

**75** mm

Optinal

88 mm

White

Black

| Color Temperature | 3000K/4000K |
|-------------------|-------------|
| Fixture Flux      | 700Lm       |
| Fixture Power     | 7W          |
| Light Source      | LED         |

LT 1070 5