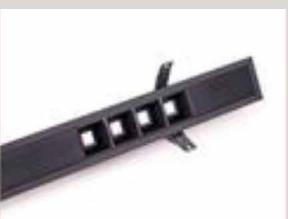

LT 10160 11

| Color Temperature | 3000K/4000K |
|-------------------|-------------|
| Fixture Flux      | 2x1400Lm    |
| Fixture Power     | 2x12W       |
| Light Supply      | LED         |

cut out size:160\*80