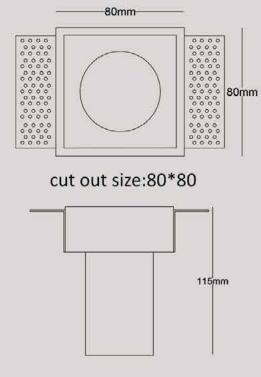

| Color Temperature | 3000K/4000K  |
|-------------------|--------------|
| Fixture Flux      | 700Lm        |
| Fixture Power     | 7W           |
| Light Source      | GU10/COB LED |

| Color Temperature | 3000K/4000K  |
|-------------------|--------------|
| Fixture Flux      | 700Lm        |
| Fixture Power     | 7W           |
| Light Source      | GU10/COB LED |