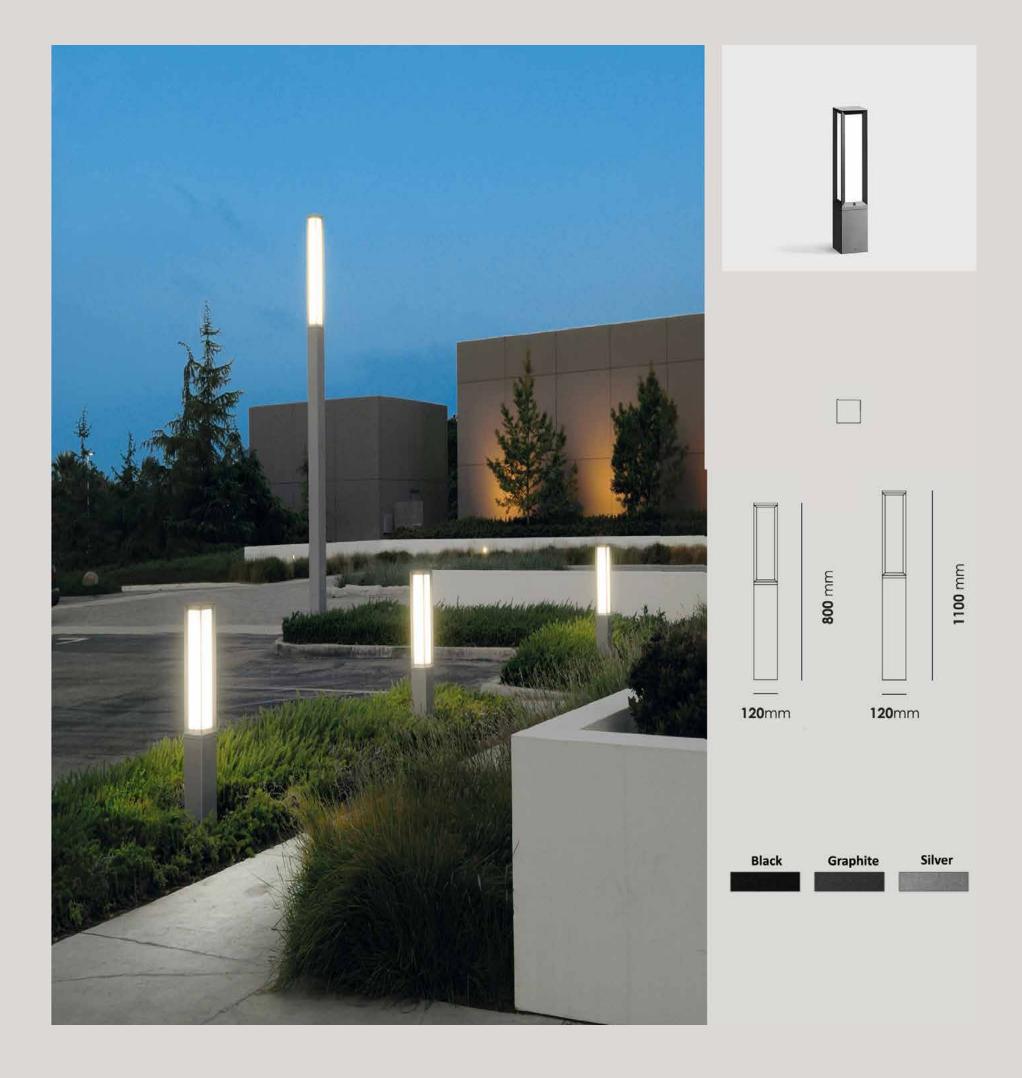

| Color Temperature | 3000K/4000K |
|-------------------|-------------|
| Fixture Flux      | 700Lm       |
| Fixture Power     | 7W          |
| Light Supply      | LED         |

| Color Temperature | 3000K/4000K |
|-------------------|-------------|
| Fixture Flux      | 2x1400Lm    |
| Fixture Power     | 2x12W       |
| Light Supply      | LED         |