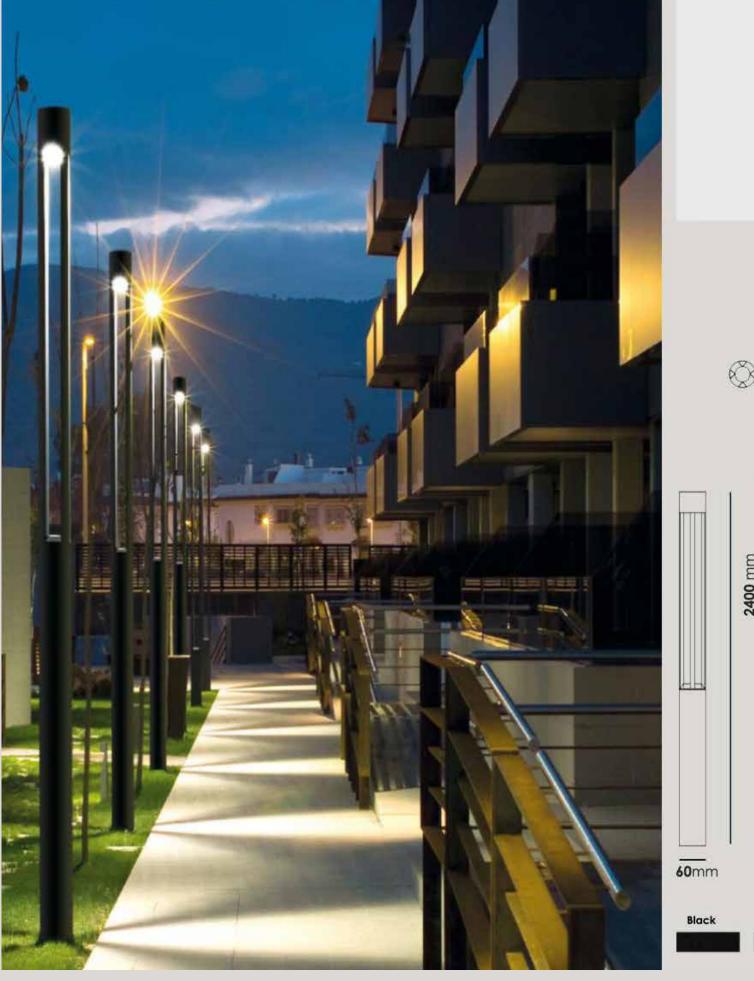

-------|---------------|
| Fixture Flux      | 1200Lm/1700Lm |
| Fixture Power     | 10W/15W       |
| Light Source      | LED           |





LT 200 92

| Color Temperature | 3000K/4000K          |
|-------------------|----------------------|
| Fixture Flux      | 1600Lm/4300Lm/4800Lm |
| Fixture Power     | 12.66W               |

Light Source 2LED-TCL-LED





LT 210 93

| Color Temperature | 3000K/4000K |
|-------------------|-------------|
| Fixture Flux      | 4200Lm      |
| Fixture Power     | 33W         |
| Light Source      | LED         |





LT 220 94

| Color Temperature | 3000K/4000K          |
|-------------------|----------------------|
| Fixture Flux      | 3500Lm-4370Lm-7000Lm |
| Fixture Power     | 33.5W-54W-70W        |
| Light Source      | LED-HIT              |







LT 240 95

| Color Temperature | 3000K/4000K           |
|-------------------|-----------------------|
| Fixture Flux      | 2140Lm-4370Lm-15000Lm |
| Fixture Power     | 14.5W-33.5W-50W       |
| Light Source      | HIT-CE/LED            |





LT 250 96

| Color Temperature | 3000K/4000K           |
|-------------------|-----------------------|
| Fixture Flux      | 2140Lm-4370Lm-15000Lm |
| Fixture Power     | 14.5W-33.5W-50W       |
| Light Source      | HIT-CE/LED            |







LT 260 97

| Color Temperature | 3000K/4000K           |
|-------------------|-----------------------|
| Fixture Flux      | 2600Lm-4370Lm-15000Lm |
| Fixture Power     | 17.5W-33.5W-50W       |
| Light Source      | HIT-CE/LED            |





LT 270 98

| Color Temperature | 3000K/4000K   |
|----