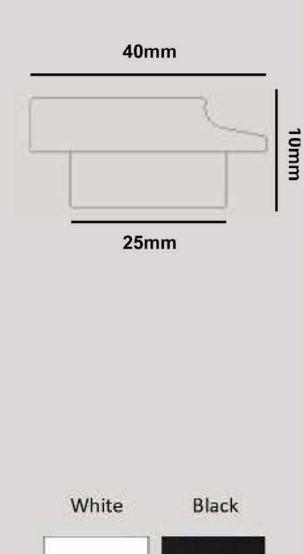

| Color Temperature | 3000K/4000K |
|-------------------|-------------|
| Fixture Flux      | 1200Lm      |
| Fixture Power     | 12W         |
| Light Source      | LED         |

White Black

46

| Color Temperature | 3000K/4000K |
|-------------------|-------------|
| Fixture Flux      | 1200Lm      |
| Fixture Power     | 12W         |
| Light Source      | LED         |