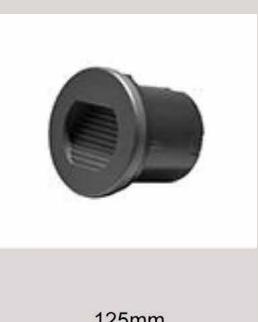

| Color Temperature | 3000K/4000K |
|-------------------|-------------|
| Fixture Flux      | 700Lm       |
| Fixture Power     | 7W          |
| Light Source      | LED         |

GU 10

**75** mm

Optinal