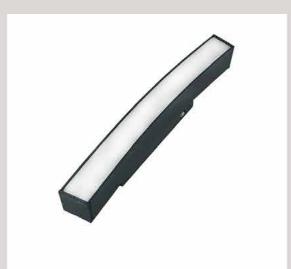

cut out size:155\*75

LT 2001 14

| Color Temperature | 3000K/4000K/6000K |
|-------------------|-------------------|
| Fixture Flux      | 1900Lm            |
| Fixture Power     | 17W               |
| Light Supply      | 24Vdc             |