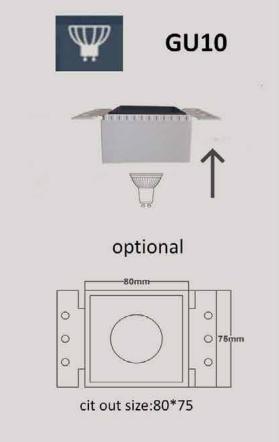

| Color Temperature | 3000K/4000K |
|-------------------|-------------|
| Fixture Flux      | 700Lm       |
| Fixture Power     | 7W          |
| Light Source      | LED         |

GU 10

**75** mm

Optinal