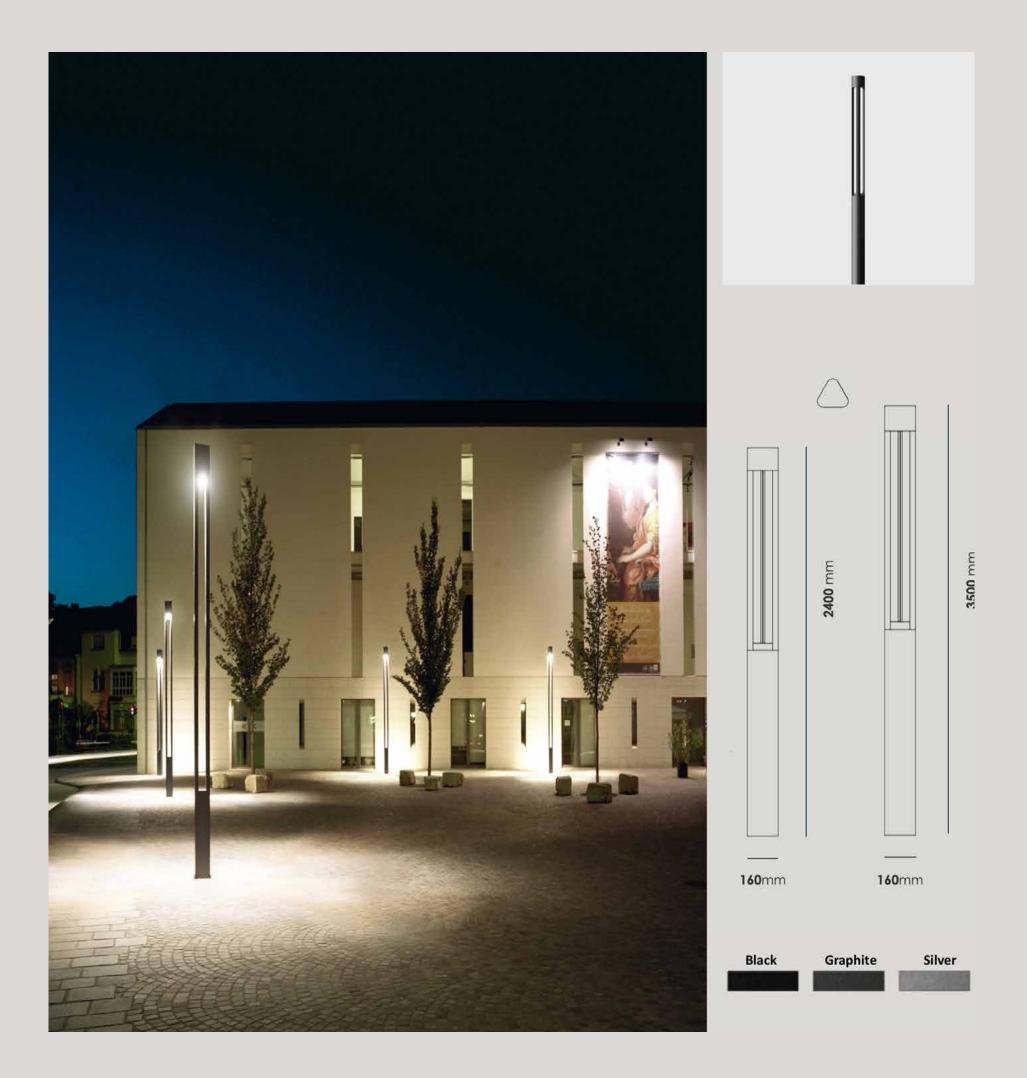

LT 10160 11

| Color Temperature | 3000K/4000K |
|-------------------|-------------|
| Fixture Flux      | 2x1400Lm    |
| Fixture Power     | 2x12W       |
| Light Supply      | LED         |

cut out size:160\*80