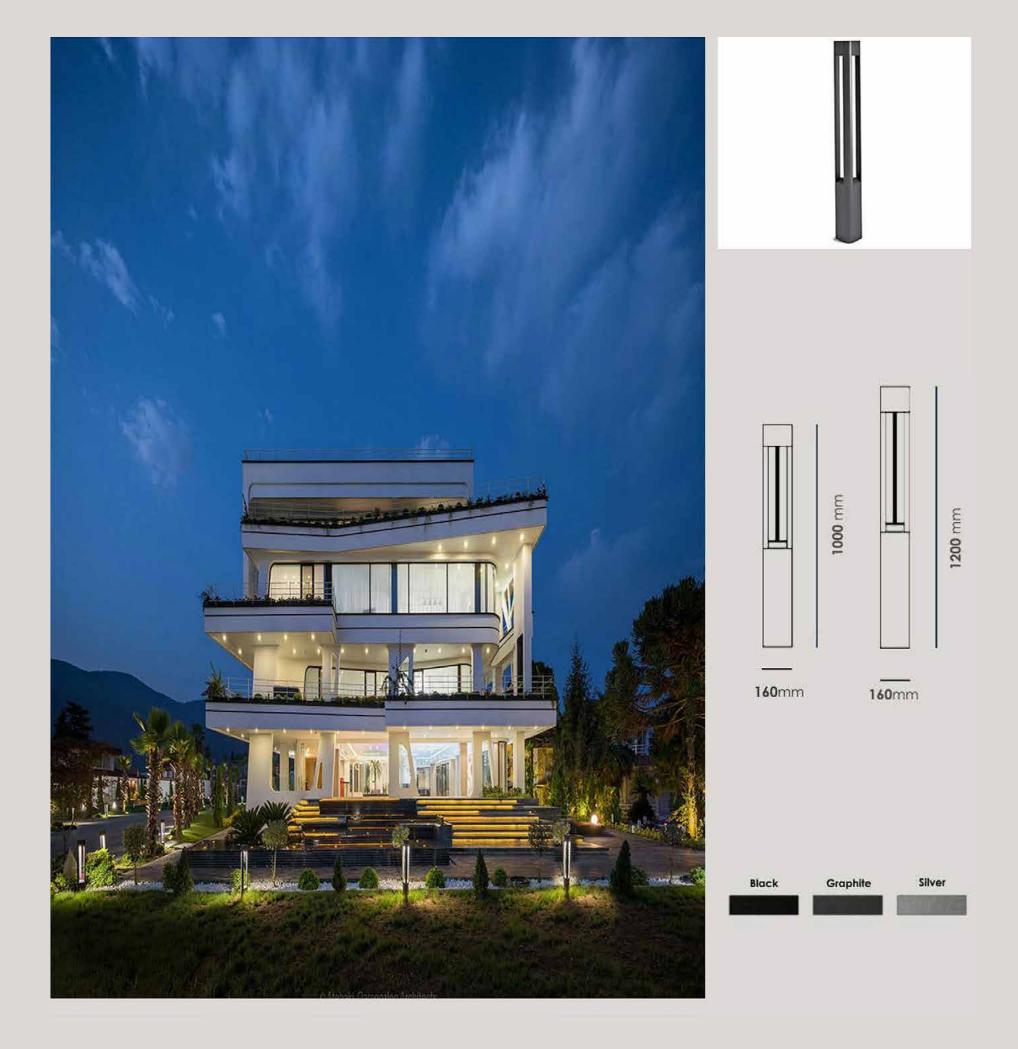

| Color Temperature | 3000K/4000K |
|-------------------|-------------|
| Fixture Flux      | 1200Lm      |
| Fixture Power     | 18W/40W     |
| Light Source      | Lamp/TCL    |

| Black | Graphite | Silver   |
|-------|----------|----------|
|       |          | TENS - C |