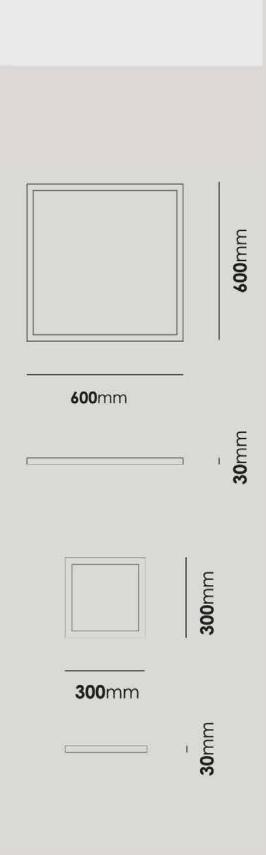

| Color Temperature | 3000K/4000K  |
|-------------------|--------------|
| Fixture Flux      | 700Lm        |
| Fixture Power     | 7W           |
| Light Source      | GU10/COB LED |

| Color Temperature | 3000K/4000K  |
|-------------------|--------------|
| Fixture Flux      | 700Lm        |
| Fixture Power     | 7W           |
| Light Source      | GU10/COB LED |