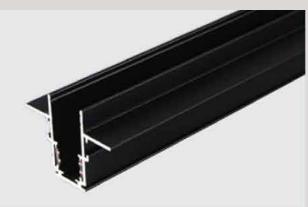

25 mm

| Color Temperature     | 3000K/4000K/6000K |
|-----------------------|-------------------|
| Fixture Flux (per m)  | 3200Lm            |
| Fixture Power (per m) | 30W               |
| Light Supply          | Constent Current  |

| Color Temperature        | 3000K/4000K/6000K |
|--------------------------|-------------------|
| Fixture Flux (per 1m)    | 3200Lm            |
| Fixture Power (per 56cm) | 30W               |
| Light Supply             | Constent Current  |

90 mm

| Color Temperature     | 3000K/4000K/6000K |
|-----------------------|-------------------|
| Fixture Flux (per m)  | 3200Lm            |
| Fixture Power (per m) | 30W               |
| Light Supply          | Constent Current  |

| Color Temperature | 3000K/4000K/6000K |
|-------------------|-------------------|
| Fixture Flux      | 3200Lm            |
| Fixture Power     | 30W               |
| Light Supply      | Constent Current  |