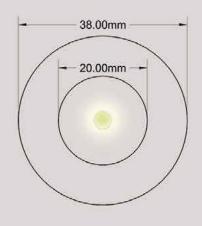

3000K/4000K |
|-------------------|-------------|
| Fixture Flux      | 700Lm       |
| Fixture Power     | 7W          |
| Light Supply      | LED         |









| Color Temperature | 3000K/4000K |
|-------------------|-------------|
| Fixture Flux      | 2x1400Lm    |
| Fixture Power     | 2x12W       |
| Light Supply      | LED         |







cut out size:155\*75

LT 2001 14

| Color Temperature | 3000K/4000K/6000K |
|-------------------|-------------------|
| Fixture Flux      | 1900Lm            |
| Fixture Power     | 17W               |
| Light Supply      | 24Vdc             |



LT 2040 15

| Color Temperature | 3000K/4000K |
|-------------------|-------------|
| Fixture Flux      | 145Lm       |
| Fixture Power     | 1W          |
| Light Supply      | LED         |











LT 4010 16

| Color Temperature | 3000K |
|-------------------|-------|
| Fixture Flux      | 150Lm |
| Fixture Power     | 1W    |
| Light Supply      | LED   |









LT 2002 17

| Color Temperature | 3000K/4000K/6000K |
|-------------------|-------------------|
| Fixture Flux      | 1900Lm            |
| Fixture Power     | 17W               |
| Light Supply      | 24Vdc             |









LT 2031 18



| Color Temperature     | 3000K/4000K/6000K |
|-----------------------|-------------------|
| Fixture Flux (per m)  | 1900Lm            |
| Fixture Power (per m) | 17W               |
| Light Supply          | 24Vdc             |





LT 2031T 19

| Color Temperature     | 3000K/4000K/6000K |
|-----------------------|-------------------|
| Fixture Flux (per m)  | 1900Lm