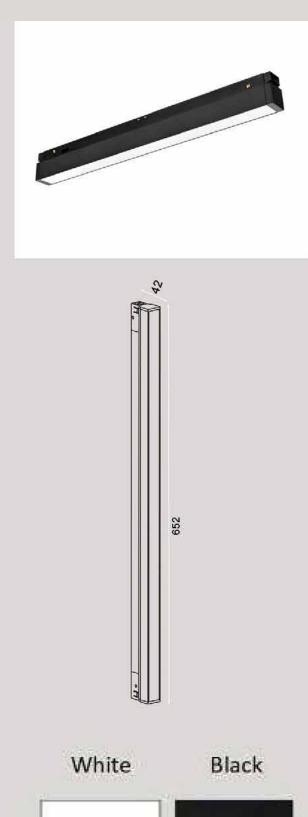

| Color Temperature | 3000K/4000K  |
|-------------------|--------------|
| Fixture Flux      | 700Lm        |
| Fixture Power     | 7W           |
| Light Source      | GU10/COB LED |

| Color Temperature | 3000K/4000K  |
|-------------------|--------------|
| Fixture Flux      | 700Lm        |
| Fixture Power     | 7W           |
| Light Source      | GU10/COB LED |