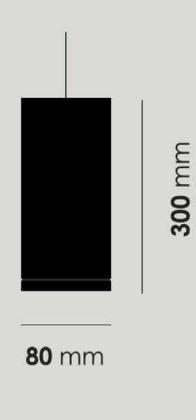

| Color Temperature | 3000K/4000K |
|-------------------|-------------|
| Fixture Flux      | 1200Lm      |
| Fixture Power     | 12W         |
| Light Source      | LED         |

**200** mm

**80** mm

White

Black

| Color Temperature | 3000K/4000K |
|-------------------|-------------|
| Fixture Flux      | 1200Lm      |
| Fixture Power     | 12W         |
| Light Source      | LED         |

51

Color Temperature 3000K/4000K