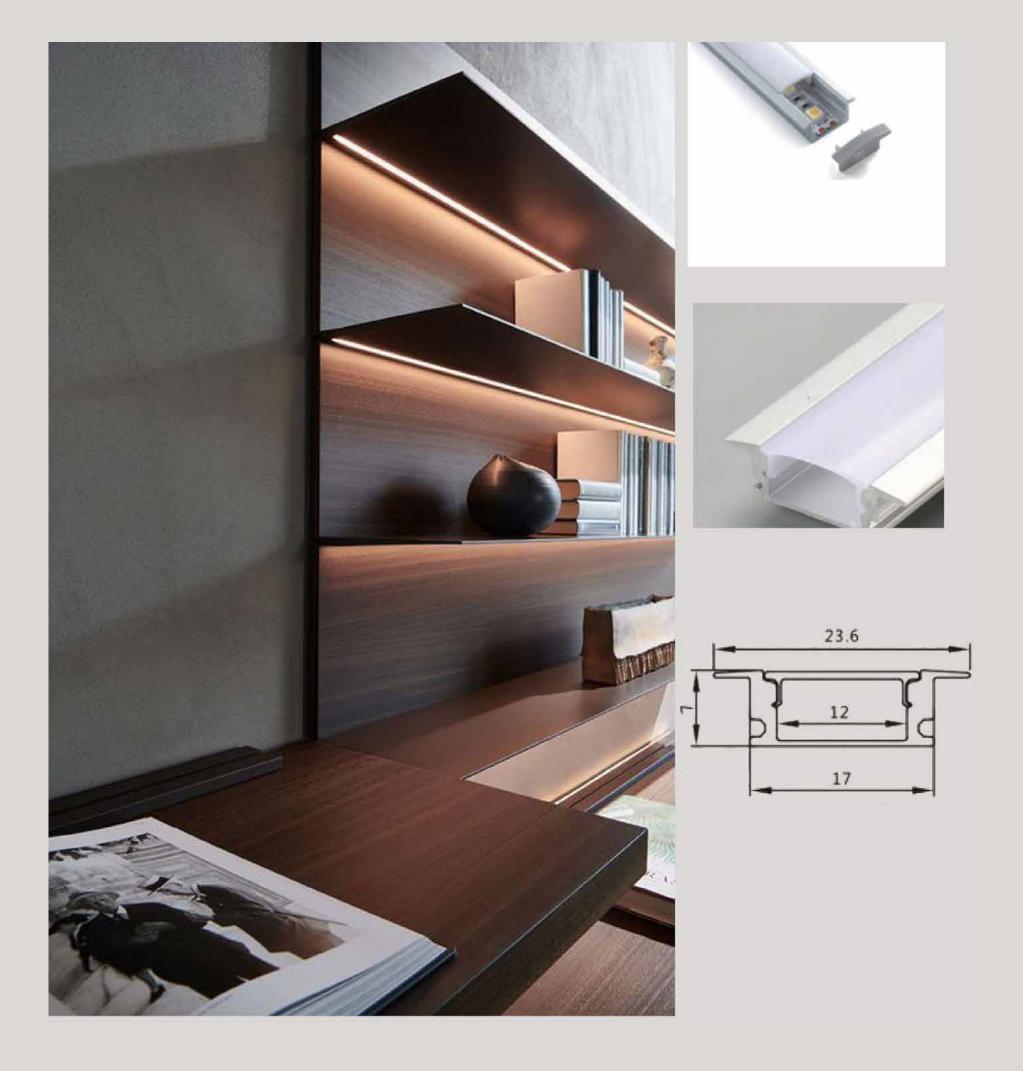

K |
|-------------------|-------------|
| Fixture Flux      | 2x1400Lm    |
| Fixture Power     | 2x12W       |
| Light Supply      | LED         |







cut out size:160\*80



| Color Temperature | 3000K/4000K |
|-------------------|-------------|
| Fixture Flux      | 700Lm       |
| Fixture Power     | 7W          |
| Light Supply      | LED         |









| Color Temperature | 3000K/4000K |
|-------------------|-------------|
| Fixture Flux      | 2x1400Lm    |
| Fixture Power     | 2x12W       |
| Light Supply      | LED         |







cut out size:155\*75

LT 2001 14

| Color Temperature | 3000K/4000K/6000K |
|-------------------|-------------------|
| Fixture Flux      | 1900Lm            |
| Fixture Power     | 17W               |
| Light Supply      | 24Vdc             |



LT 2040 15

| Color Temperature | 3000K/4000K |
|-------------------|-------------|
| Fixture Flux      | 145Lm       |
| Fixture Power     | 1W          |
| Light Supply      | LED         |











LT 4010 16

| Color Temperature | 3000K |
|-------------------|-------|
| Fixture Flux      | 150Lm |
| Fixture Power     | 1W    |
| Light Supply      | LED   |









LT 2002 17

| Color Temperature | 3000K/4000K/6000K |
|-------------------|-------------------|
| Fixture Flux      | 1900Lm            |
| Fixture Power     | 17W               |
| Light Supply      | 24Vdc             |









LT 2031 18



| Color Temperature     | 3000K/4000K/6000K |
|-----------------------|-------------------|
| Fixture Flux (per m)  | 1900Lm            |
| Fixture Power (per m) | 17W