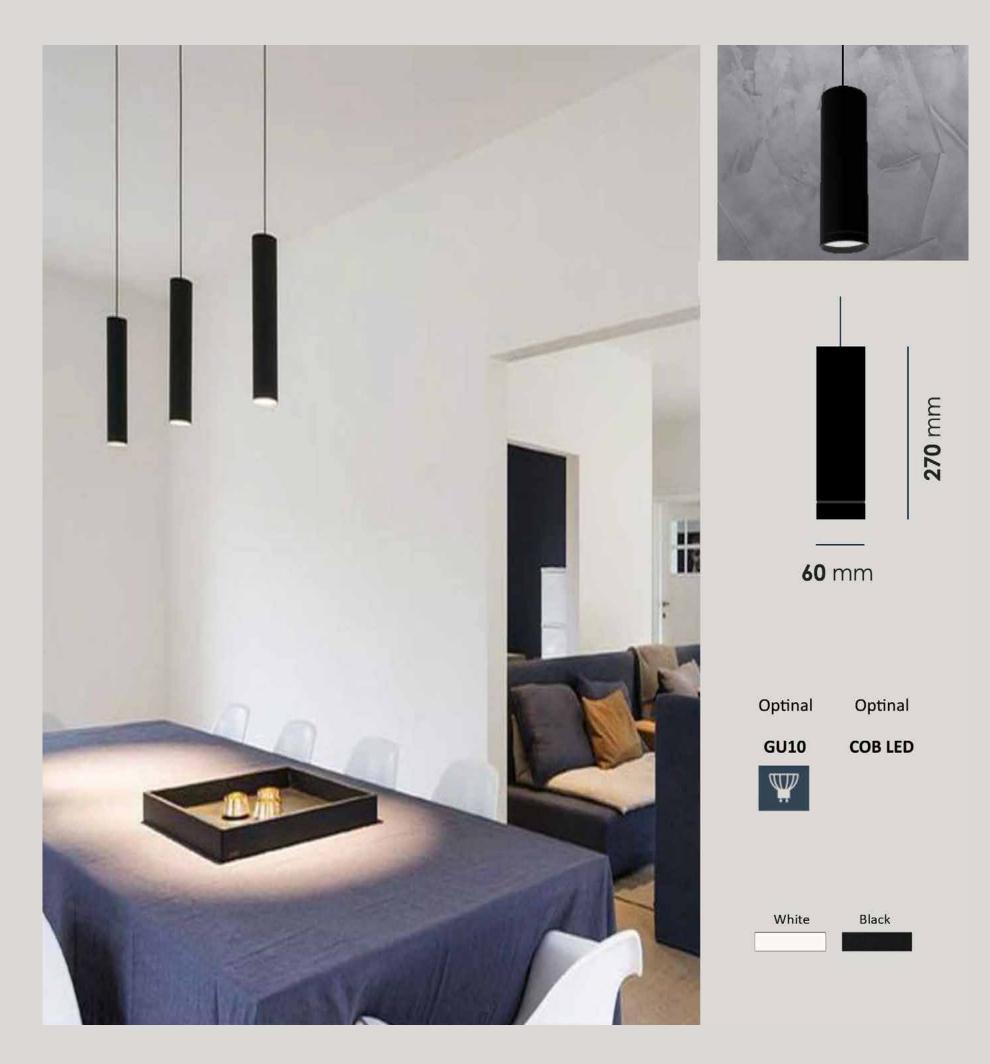

| Color Temperature | 3000K/4000K  |
|-------------------|--------------|
| Fixture Flux      | 700Lm        |
| Fixture Power     | 7W           |
| Light Source      | GU10/COB LED |

| Color Temperature | 3000K/4000K  |
|-------------------|--------------|
| Fixture Flux      | 700Lm        |
| Fixture Power     | 7W           |
| Light Source      | GU10/COB LED |