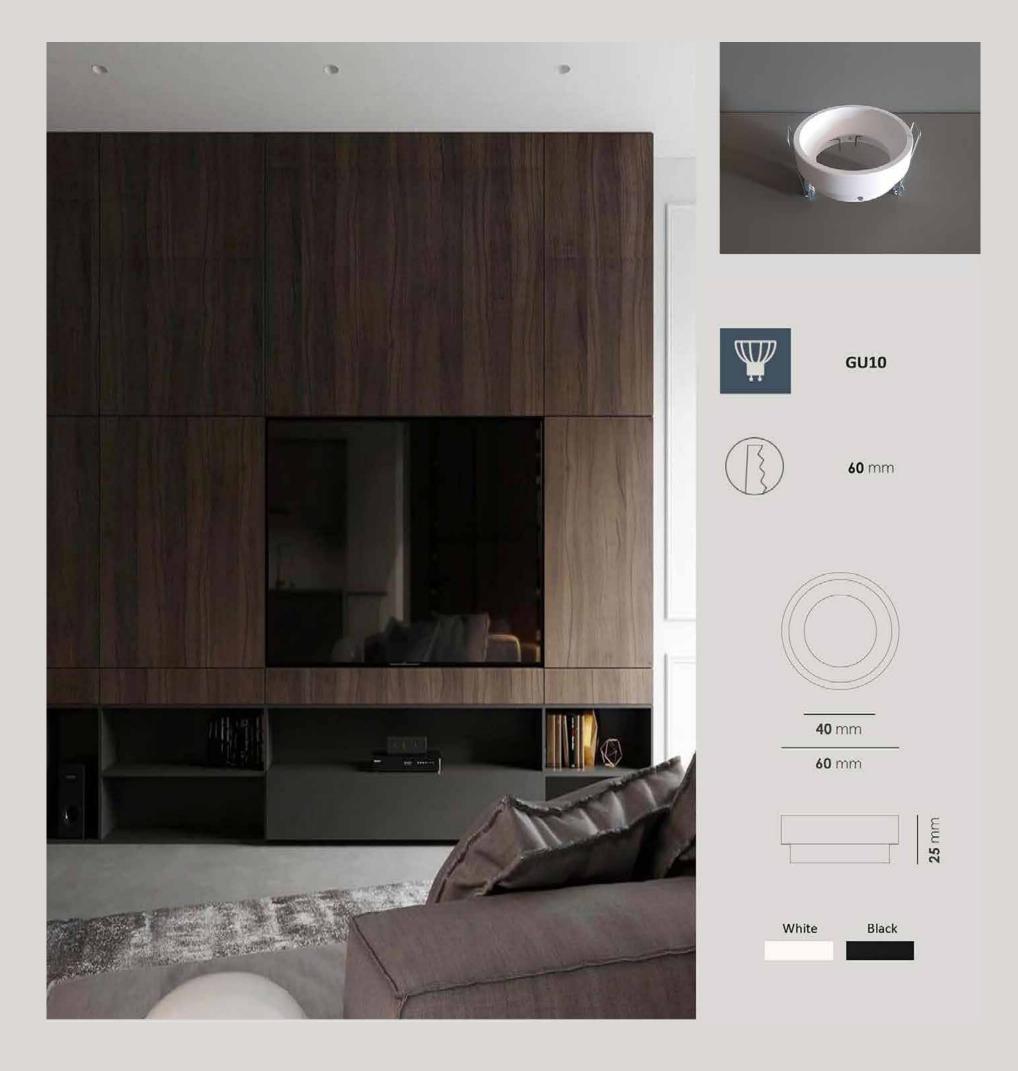

| Color Temperature | 3000K/4000K  |
|-------------------|--------------|
| Fixture Flux      | 700Lm        |
| Fixture Power     | 7W           |
| Light Source      | GU10/COB LED |

| Color Temperature | 3000K/4000K  |
|-------------------|--------------|
| Fixture Flux      | 700Lm        |
| Fixture Power     | 7W           |
| Light Source      | GU10/COB LED |