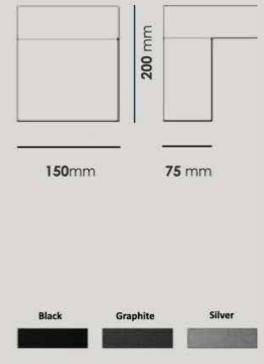

| Color Temperature | 3000K/4000K |
|-------------------|-------------|
| Fixture Flux      | 1200Lm      |
| Fixture Power     | 12W         |
| Light Source      | LED         |

**200** mm

**80** mm

White

Black

| Color Temperature | 3000K/4000K |
|-------------------|-------------|
| Fixture Flux      | 1200Lm      |
| Fixture Power     | 12W         |
| Light Source      | LED         |

51

Color Temperature 3000K/4000K