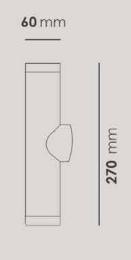

| Color Temperature | 3000K/4000K  |
|-------------------|--------------|
| Fixture Flux      | 700Lm        |
| Fixture Power     | 7W           |
| Light Source      | GU10/COB LED |

| Color Temperature | 3000K/4000K  |
|-------------------|--------------|
| Fixture Flux      | 700Lm        |
| Fixture Power     | 7W           |
| Light Source      | GU10/COB LED |