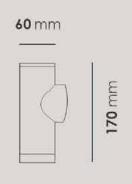

Source          | LED         |









LT C0172

| Color Temperature     | 3000K/4000K/RGBW              |
|-----------------------|-------------------------------|
| Fixture Flux (Per m)  | 6000Lm/8900Lm/12000Lm/18300Lm |
| Fixture Power (Per m) | 60W/89W/120W/183W             |
| Light Source          | 12/24VDC                      |







172 mm







| Color Temperature | 1000K/3000K/4000K/8000K |
|-------------------|-------------------------|
| Fixture Flux      | 2400Lm                  |
| Fixture Power     | 24W                     |
| Light Source      | LED                     |







| Color Temperature | 3000K/4000K  |
|-------------------|--------------|
| Fixture Flux      | 700Lm        |
| Fixture Power     | 7W           |
| Light Source      | GU10/COB LED |







Optinal Optinal

GU10 COB LED



White Black



| Color Temperature | 3000K/4000K  |
|-------------------|--------------|
| Fixture Flux      | 700Lm        |
| Fixture Power     | 7W           |
| Light Source      | GU10/COB LED |









| Color Temperature | 3100K/6300K |
|-------------------|-------------|
| Fixture Flux      | 755Lm/800Lm |
| Fixture Power     | 10W         |
| Light Source      | Light Bulb  |



| Color Temperature | 3200K/6100K   |
|-------------------|---------------|
| Fixture Flux      | 2950Lm/3955Lm |
| Fixture Power     | 33W           |
| Light Source      | Light Bulb    |



| Color Temperature | 3200K/6100K   |
|-------------------|---------------|
| Fixture Flux      | 1875Lm/2080Lm |
| Fixture Power     | 20W           |
| Light Source      | Light