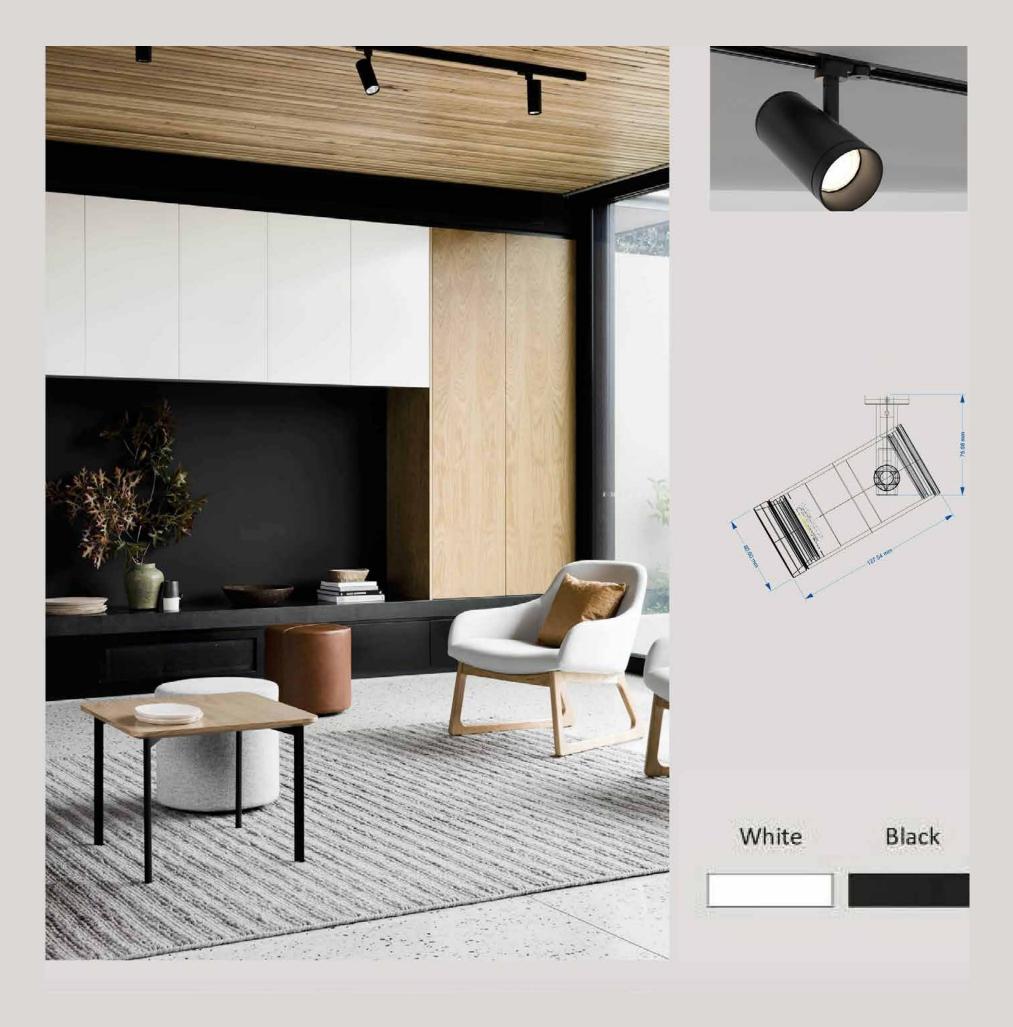

| Color Temperature | 3000K/4000K  |
|-------------------|--------------|
| Fixture Flux      | 700Lm        |
| Fixture Power     | 7W           |
| Light Source      | GU10/COB LED |

| Color Temperature | 3000K/4000K  |
|-------------------|--------------|
| Fixture Flux      | 700Lm        |
| Fixture Power     | 7W           |
| Light Source      | GU10/COB LED |