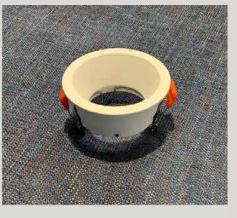

Fixture Flux 700Lm

Fixture Power 7W

Light Source GU10/ COB LED

Optinal Optinal

GU10 COB LED

White Black

LT 4006 52

| Color Temperature | 3000K/6000K |
|-------------------|-------------|
| Fixture Flux      | 520Lm/570Lm |
| Fixture Power     | 5W          |
| Light Source      | LED         |