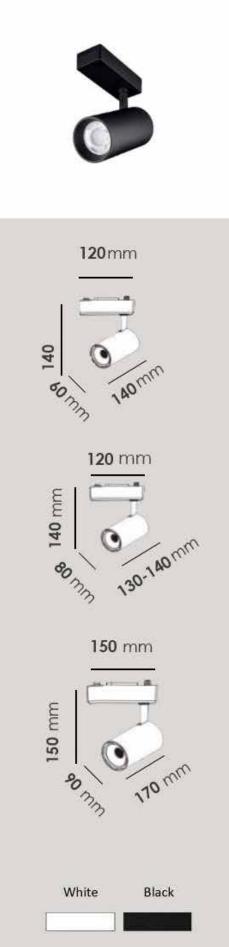

LT 4060 53

| Color Temperature | 3000K/4000K/6000K   |
|-------------------|---------------------|
| Fixture Flux      | 700Lm/1200Lm/1400Lm |
| Fixture Power     | 8W/12W              |

GU10 / COB LED

Light Source

| Color Temperature | 3000K/4000K/6000K |
|-------------------|-------------------|
| Fixture Flux      | 1200Lm/1400Lm     |
| Fixture Power     | 8W                |
| Light Source      | GU10 / COB LED    |