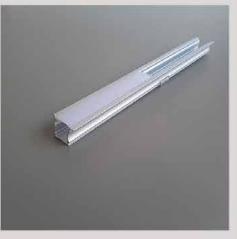

LT 2031 18

| Color Temperature     | 3000K/4000K/6000K |
|-----------------------|-------------------|
| Fixture Flux (per m)  | 1900Lm            |
| Fixture Power (per m) | 17W               |
| Light Supply          | 24Vdc             |

LT 2031T 19

| Color Temperature     | 3000K/4000K/6000K |
|-----------------------|-------------------|
| Fixture Flux (per m)  | 1900Lm            |
| Fixture Power (per m) | 17W               |
| Light Supply          | 24Vdc             |

| Color Temperature     | 3000K/4000K/6000K |
|-----------------------|-------------------|
| Fixture Flux (per m)  | 1900Lm            |
| Fixture Power (per m) | 17W               |
| Light Supply          | 24Vdc             |