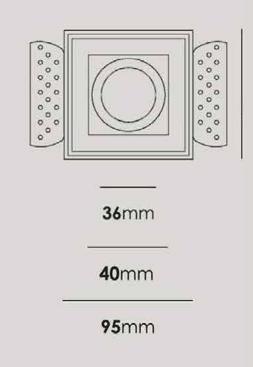

| Color Temperature | 3000K/4000K  |
|-------------------|--------------|
| Fixture Flux      | 700Lm        |
| Fixture Power     | 7W           |
| Light Source      | GU10/COB LED |

| Color Temperature | 3000K/4000K  |
|-------------------|--------------|
| Fixture Flux      | 700Lm        |
| Fixture Power     | 7W           |
| Light Source      | GU10/COB LED |