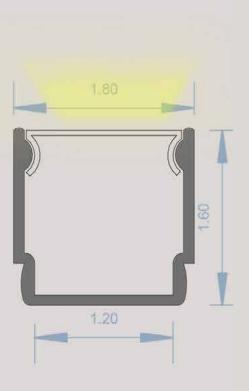

er (per 56cm) | 30W               |
| Light Supply             | Constent Current  |







90 mm



| Color Temperature     | 3000K/4000K/6000K |
|-----------------------|-------------------|
| Fixture Flux (per m)  | 3200Lm            |
| Fixture Power (per m) | 30W               |
| Light Supply          | Constent Current  |









| Color Temperature | 3000K/4000K/6000K |
|-------------------|-------------------|
| Fixture Flux      | 3200Lm            |
| Fixture Power     | 30W               |
| Light Supply      | Constent Current  |



LT 1515 25

| Color Temperature     | 3000K/4000K/6000K |
|-----------------------|-------------------|
| Fixture Flux (per m)  | 950-2000 Lm/m     |
| Fixture Power (per m) | 7-17W             |
| Light Supply          | LED               |









LT 1715 26

| Color Temperature     | 3000K/4000K/6000K  |
|-----------------------|--------------------|
| Fixture Flux (per m)  | 120-2500-3500 Lm/m |
| Fixture Power (per m) | 12-24W             |
| Light Supply          | LED                |











| Color Temperature | 3000K/4000K/6000K |
|-------------------|-------------------|
| Fixture Flux      | 3200Lm            |
| Fixture Power     | 30W               |
| Light Source      | Constant Current  |







LT 26070 28

| Color Temperature | 3000K/4000K/6000K |
|-------------------|-------------------|
| Fixture Flux      | 3200Lm            |
| Fixture Power     | 30W               |
| Light Source      | Constant Current  |









LT 3030 29

| Color Temperature     | 3000K/4000K/6000K |
|-----------------------|------