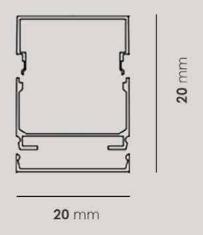

25 mm

| Color Temperature     | 3000K/4000K/6000K |
|-----------------------|-------------------|
| Fixture Flux (per m)  | 3200Lm            |
| Fixture Power (per m) | 30W               |
| Light Supply          | Constent Current  |

| Color Temperature        | 3000K/4000K/6000K |
|--------------------------|-------------------|
| Fixture Flux (per 1m)    | 3200Lm            |
| Fixture Power (per 56cm) | 30W               |
| Light Supply             | Constent Current  |

90 mm

| Color Temperature     | 3000K/4000K/6000K |
|-----------------------|-------------------|
| Fixture Flux (per m)  | 3200Lm            |
| Fixture Power (per m) | 30W               |
| Light Supply          | Constent Current  |