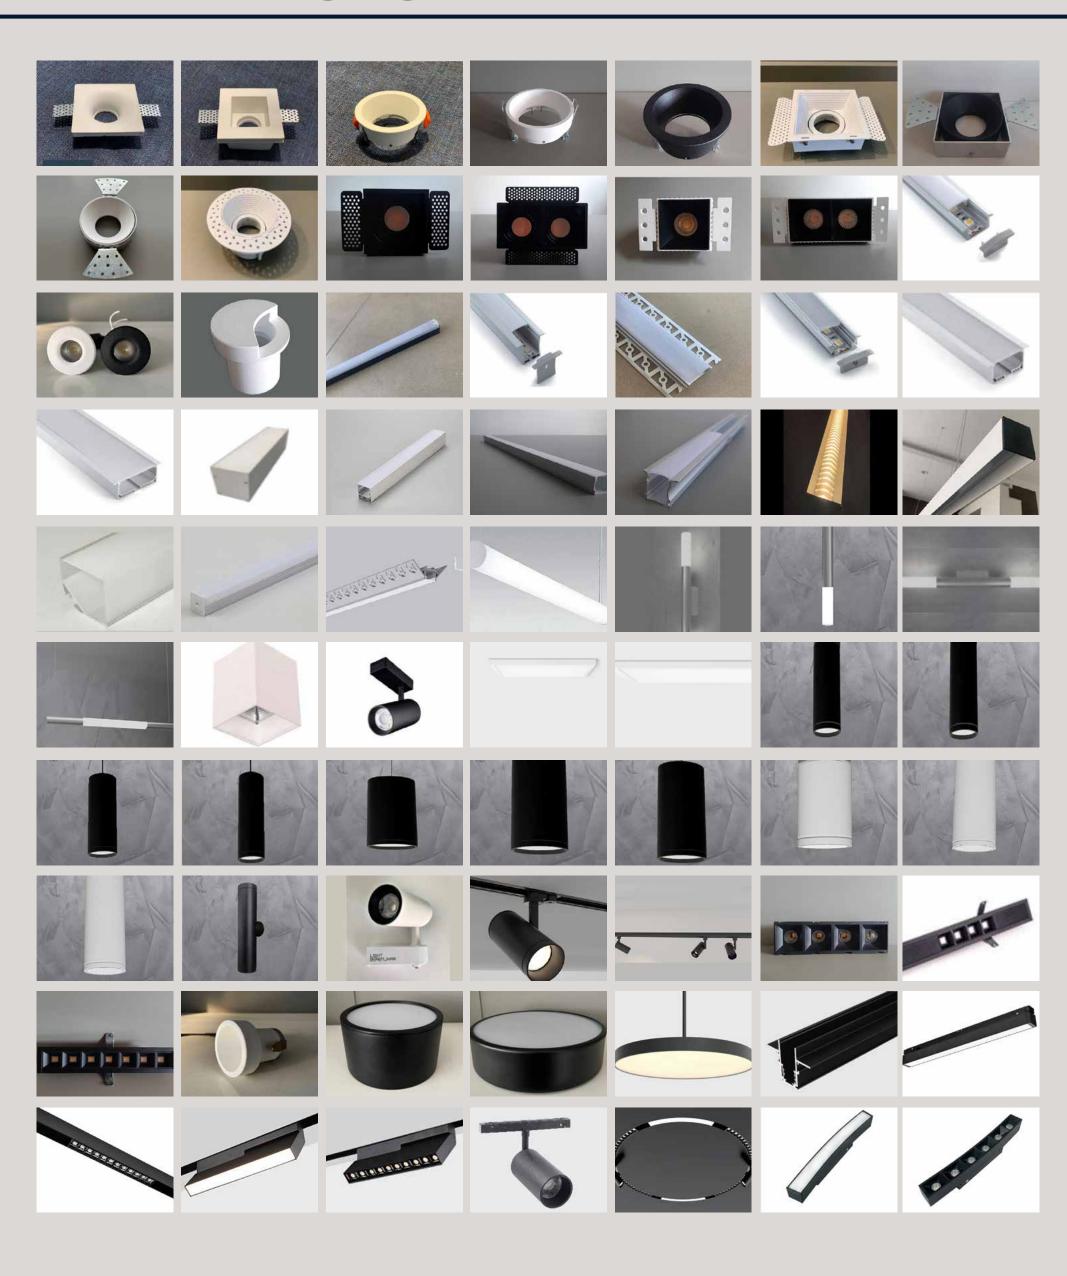

## CUTDCCR

| Color Temperature | 3000K/4000K |
|-------------------|-------------|
| Fixture Flux      | 700Lm       |
| Fixture Power     | 7W          |
| Light Source      | LED         |

| Color Temperature | 3000K/4000K |
|-------------------|-------------|
| Fixture Flux      | 700Lm       |
| Fixture Power     | 7W          |
| Light Source      | LED         |

| Color Temperature | 3000K/4000K |
|-------------------|-------------|
| Fixture Flux      | 700Lm       |
| Fixture Power     | 7W          |
| Light Source      | LED         |

GU 10

**75** mm

Optinal

88 mm

White

Black

| Color Temperature | 3000K/4000K |
|-------------------|-------------|
| Fixture Flux      | 700Lm       |
| Fixture Power     | 7W          |
| Light Source      | LED         |

LT 1070 5