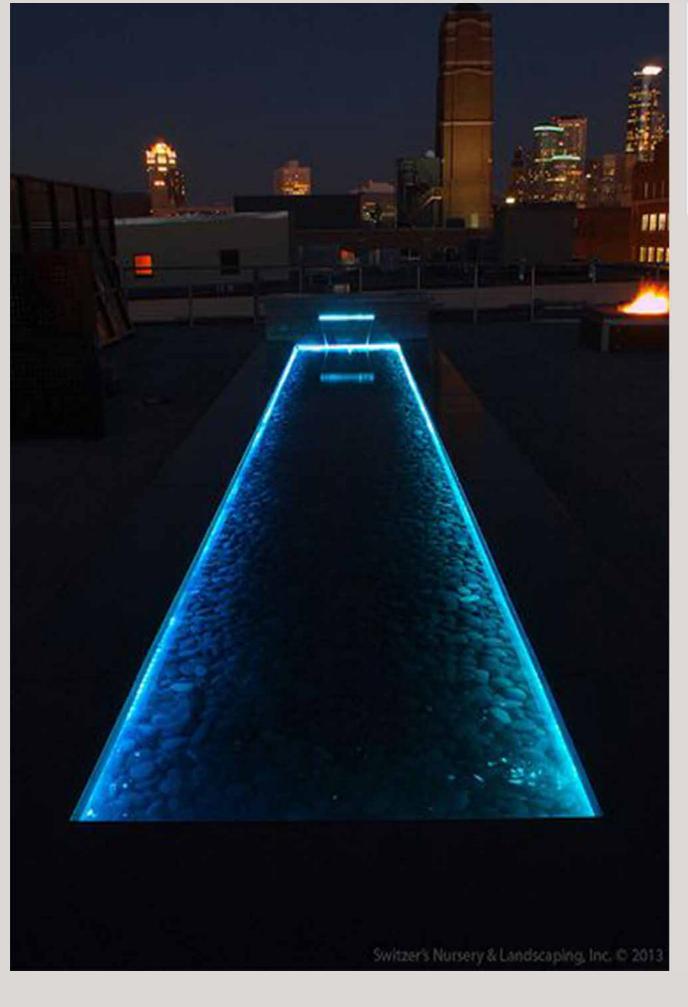

LT 1060 67

| Color Temperature | 3000K/4000K |
|-------------------|-------------|
| Fixture Flux      | 700Lm       |
| Fixture Power     | 7W          |
| Light Source      | LED         |

| Installation | Recessed |
|--------------|----------|
|--------------|----------|

Cut out size 600mm\*45mm

Material Aluminum

LT 6802 69

| Color Temperature | 3000K/4000K |
|-------------------|-------------|
| Fixture Flux      | 640Lm       |
| Fixture Power     | 8W          |
| Light Source      | LED         |