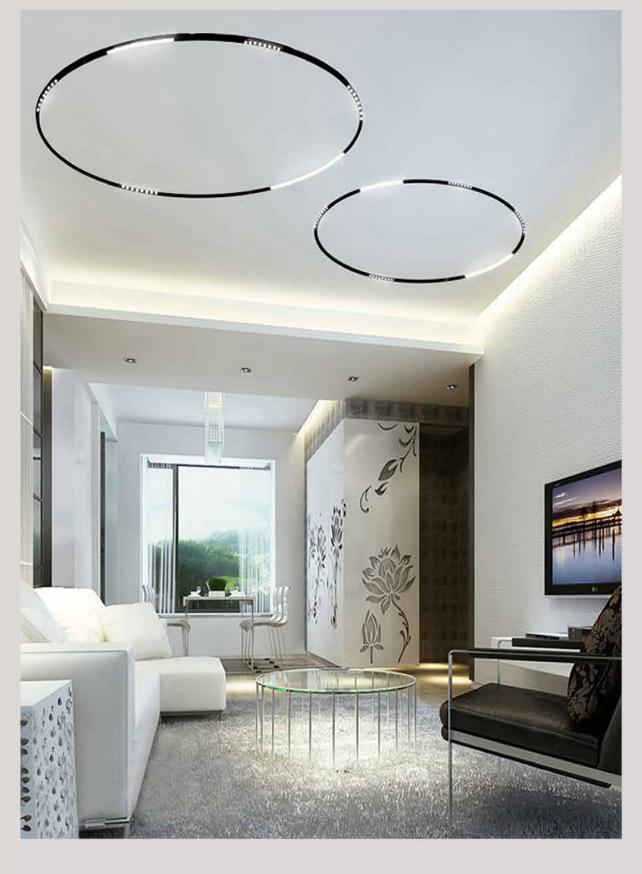

cut out size:155\*75

LT 2001 14

| Color Temperature | 3000K/4000K/6000K |
|-------------------|-------------------|
| Fixture Flux      | 1900Lm            |
| Fixture Power     | 17W               |
| Light Supply      | 24Vdc             |