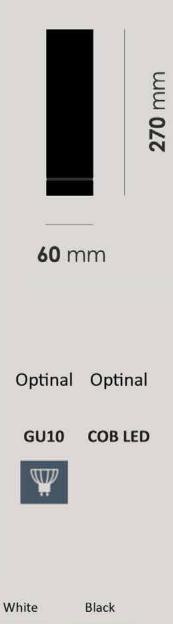

| Color Temperature | 3000K/4000K  |
|-------------------|--------------|
| Fixture Flux      | 700Lm        |
| Fixture Power     | 7W           |
| Light Source      | GU10/COB LED |

| Color Temperature | 3000K/4000K  |
|-------------------|--------------|
| Fixture Flux      | 700Lm        |
| Fixture Power     | 7W           |
| Light Source      | GU10/COB LED |