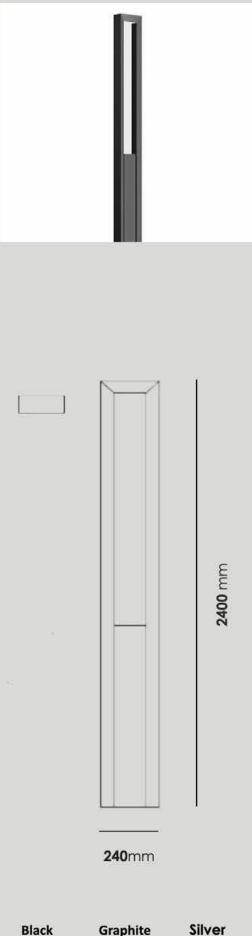

|
|-------------------|-----------------------|
| Fixture Flux      | 2600Lm-4370Lm-15000Lm |
| Fixture Power     | 17.5W-33.5W-50W       |
| Light Source      | HIT-CE/LED            |





LT 270 98

| Color Temperature | 3000K/4000K   |
|-------------------|---------------|
| Fixture Flux      | 2900Lm-4800Lm |
| Fixture Power     | 36W-55W       |
| Light Source      | TCL           |





LT 280 99

| Color Temperature | 3000K/4000K   |
|-------------------|---------------|
| Fixture Flux      | 2900Lm-4800Lm |
| Fixture Power     | 36W-55W       |
| Light Source      | TCL           |





LT 290 100

| Color Temperature | 3000K/4000K |
|-------------------|-------------|
| Fixture Flux      | 4200Lm      |
| Fixture Power     | 33W         |
| Light Source      | LED         |







LT 4020 101

| Color Temperature | 3000K |
|-------------------|-------|
| Fixture Flux      | 400Lm |
| Fixture Power     | 3W    |
| Light Source      | LED   |









LT 34590 102

| Color Temperature | 3000K/4000K/6000K |
|-------------------|-------------------|
| Fixture Flux      | 1100Lm/2200Lm     |
| Fixture Power     | 10W/20W           |
| Light Source      | COB LED           |







LT C0457 103

| Color Temperature     | 3000K - RGB |
|-----------------------|-------------|
| Fixture Flux (Per m)  | 162Lm/500Lm |
| Fixture Power (Per m) | 8W          |
| Light Source          | LED         |









LT C0172

| Color Temperature     | 3000K/4000K/RGBW              |
|-----------------------|-------------------------------|
| Fixture Flux (Per m)  | 6000Lm/8900Lm/1200