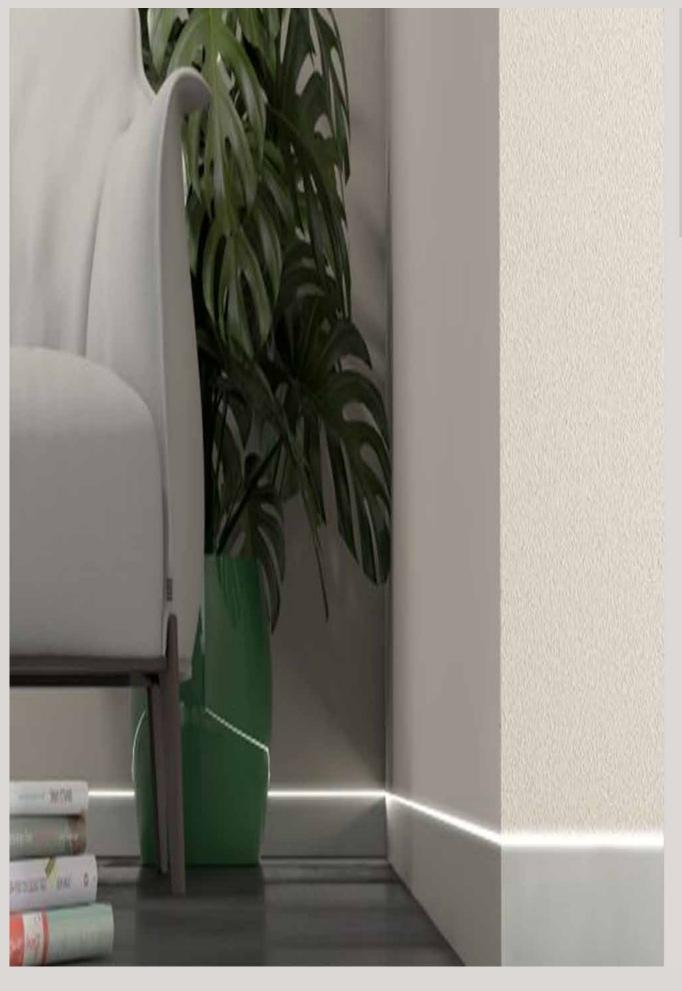

LT 2031 18

| Color Temperature     | 3000K/4000K/6000K |
|-----------------------|-------------------|
| Fixture Flux (per m)  | 1900Lm            |
| Fixture Power (per m) | 17W               |
| Light Supply          | 24Vdc             |

LT 2031T 19

| Color Temperature     | 3000K/4000K/6000K |
|-----------------------|-------------------|
| Fixture Flux (per m)  | 1900Lm            |
| Fixture Power (per m) | 17W               |
| Light Supply          | 24Vdc             |

| Color Temperature     | 3000K/4000K/6000K |
|-----------------------|-------------------|
| Fixture Flux (per m)  | 1900Lm            |
| Fixture Power (per m) | 17W               |
| Light Supply          | 24Vdc             |