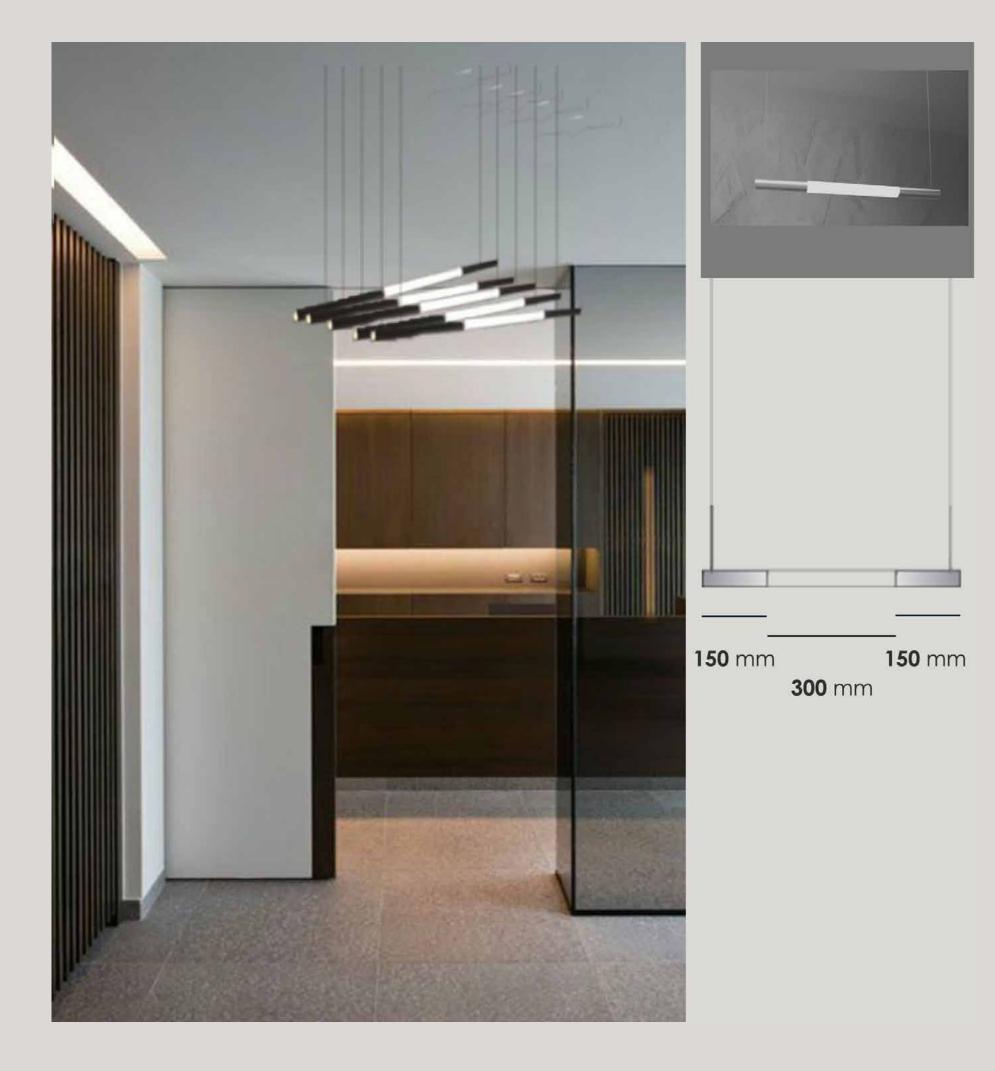

LT C0457 103

| Color Temperature     | 3000K - RGB |
|-----------------------|-------------|
| Fixture Flux (Per m)  | 162Lm/500Lm |
| Fixture Power (Per m) | 8W          |
| Light Source          | LED         |

LT C0172

| Color Temperature     | 3000K/4000K/RGBW              |
|-----------------------|-------------------------------|
| Fixture Flux (Per m)  | 6000Lm/8900Lm/12000Lm/18300Lm |
| Fixture Power (Per m) | 60W/89W/120W/183W             |
| Light Source          | 12/24VDC                      |