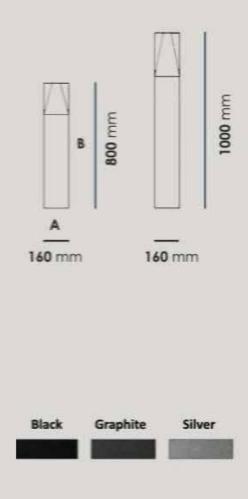

| Color Temperature | 3000K/4000K |
|-------------------|-------------|
| Fixture Flux      | 1200Lm      |
| Fixture Power     | 12W         |
| Light Source      | LED         |

White Black

46

| Color Temperature | 3000K/4000K |
|-------------------|-------------|
| Fixture Flux      | 1200Lm      |
| Fixture Power     | 12W         |
| Light Source      | LED         |

| Color Temperature | 3000K/4000K |
|-------------------|-------------|
| Fixture Flux      | 1200Lm      |
| Fixture Power     | 12W         |
| Light Source      | LED         |

White Black

| Color Temperature | 3000K/4000K |
|-------------------|-------------|
| Fixture Flux      | 1200Lm      |
| Fixture Power     | 12W         |
| Light Source      | LED         |