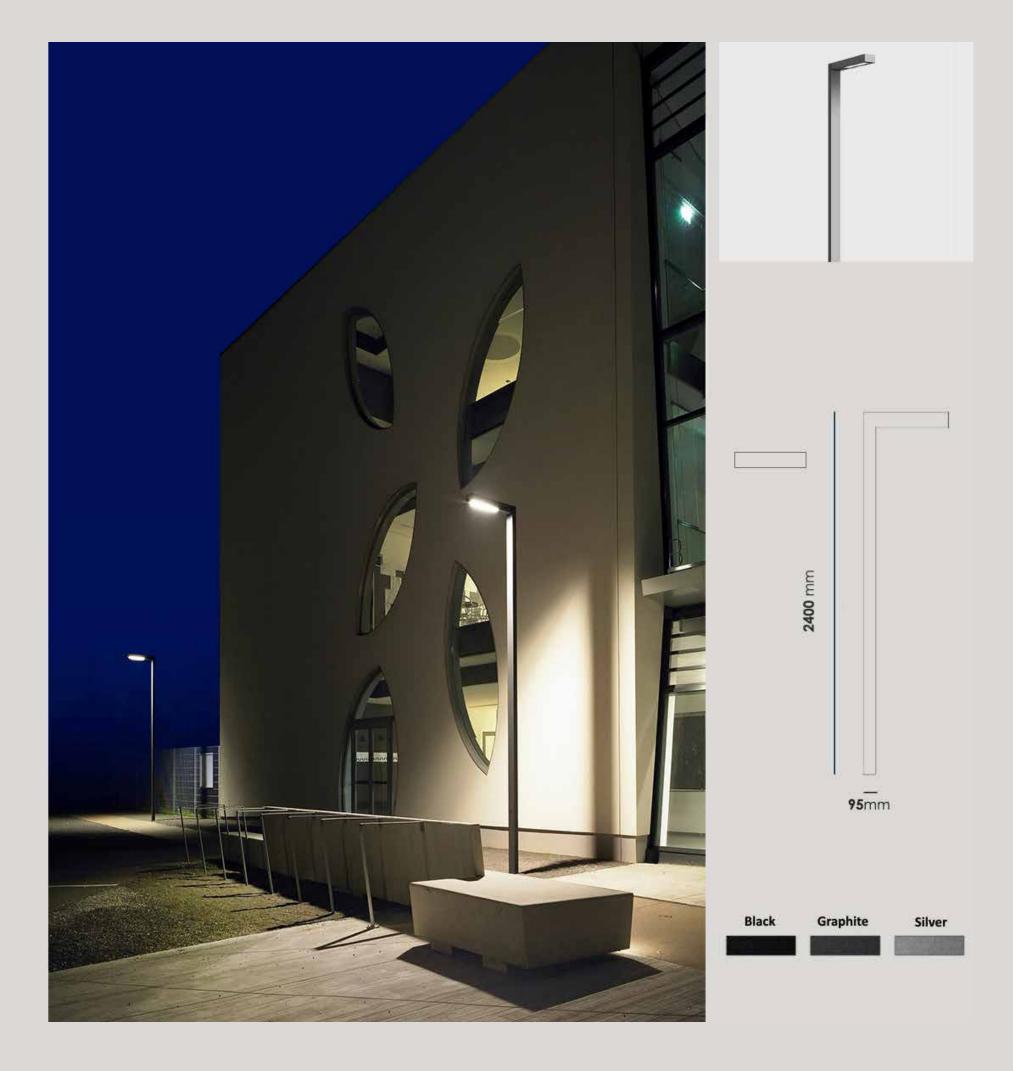

ure | 3000K/4000K   |
|-------------------|---------------|
| Fixture Flux      | 2900Lm-4800Lm |
| Fixture Power     | 36W-55W       |
| Light Source      | TCL           |





LT 190 91

| Color Temperature | 3000K/4000K   |
|-------------------|---------------|
| Fixture Flux      | 1200Lm/1700Lm |
| Fixture Power     | 10W/15W       |
| Light Source      | LED           |





LT 200 92

| Color Temperature | 3000K/4000K          |
|-------------------|----------------------|
| Fixture Flux      | 1600Lm/4300Lm/4800Lm |
| Fixture Power     | 12.66W               |

Light Source 2LED-TCL-LED





LT 210 93

| Color Temperature | 3000K/4000K |
|-------------------|-------------|
| Fixture Flux      | 4200Lm      |
| Fixture Power     | 33W         |
| Light Source      | LED         |





LT 220 94

| Color Temperature | 3000K/4000K          |
|-------------------|----------------------|
| Fixture Flux      | 3500Lm-4370Lm-7000Lm |
| Fixture Power     | 33.5W-54W-70W        |
| Light Source      | LED-HIT              |







LT 240 95

| Color Temperature | 3000K/4000K           |
|-------------------|-----------------------|
| Fixture Flux      | 2140Lm-4370Lm-15000Lm |
| Fixture Power     | 14.5W-33.5W-50W       |
| Light Source      | HIT-CE/LED            |





LT 250 96

| Color Temperature | 3000K/4000K           |
|-------------------|-----------------------|
| Fixture Flux      | 2140Lm-4370Lm-15000Lm |
| Fixture Power     | 14.5W-33.5W-50W       |
| Light Source      | HIT-CE/LED            |







LT 260 97

| Color Temperature | 3000K/4000K           |
|-