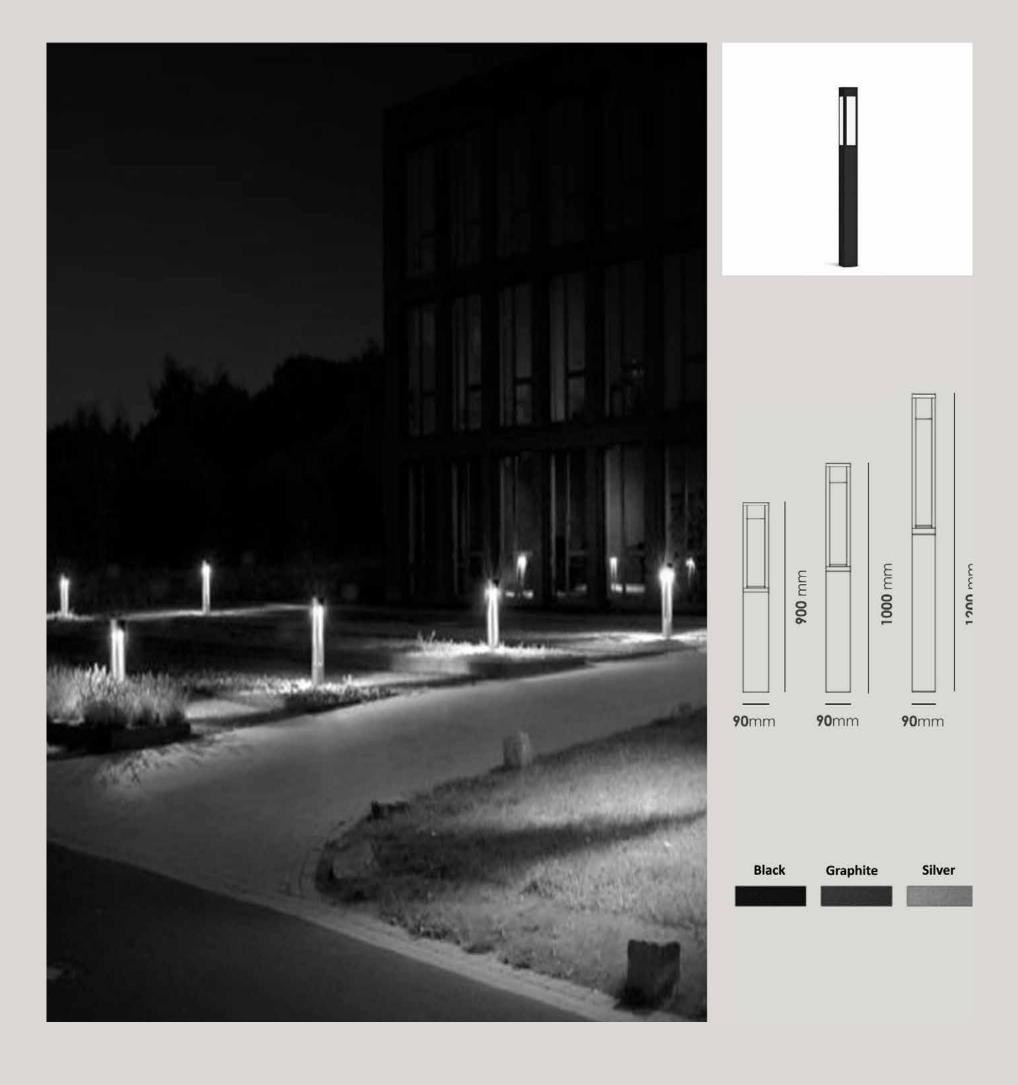

LT 10160 11

| Color Temperature | 3000K/4000K |
|-------------------|-------------|
| Fixture Flux      | 2x1400Lm    |
| Fixture Power     | 2x12W       |
| Light Supply      | LED         |

cut out size:160\*80