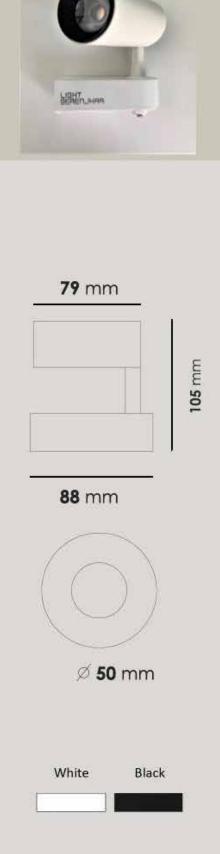

Fixture Flux 700Lm

Fixture Power 7W

Light Source GU10/ COB LED

Optinal Optinal

GU10 COB LED

White Black

LT 4006 52

| Color Temperature | 3000K/6000K |
|-------------------|-------------|
| Fixture Flux      | 520Lm/570Lm |
| Fixture Power     | 5W          |
| Light Source      | LED         |

LT 4060 53

| Color Temperature | 3000K/4000K/6000K   |
|-------------------|---------------------|
| Fixture Flux      | 700Lm/1200Lm/1400Lm |
| Fixture Power     | 8W/12W              |

GU10 / COB LED

Light Source