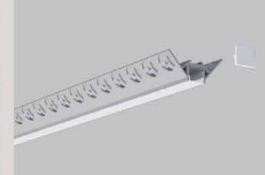

25 mm

| Color Temperature     | 3000K/4000K/6000K |
|-----------------------|-------------------|
| Fixture Flux (per m)  | 3200Lm            |
| Fixture Power (per m) | 30W               |
| Light Supply          | Constent Current  |