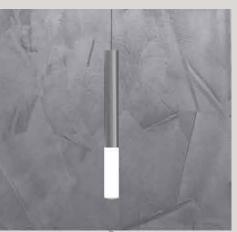

| Color Temperature | 3000K/4000K |
|-------------------|-------------|
| Fixture Flux      | 700Lm       |
| Fixture Power     | 7W          |
| Light Source      | LED         |

GU 10

**75** mm

Optinal

88 mm

White

Black

| Color Temperature | 3000K/4000K |
|-------------------|-------------|
| Fixture Flux      | 700Lm       |
| Fixture Power     | 7W          |
| Light Source      | LED         |

LT 1070 5