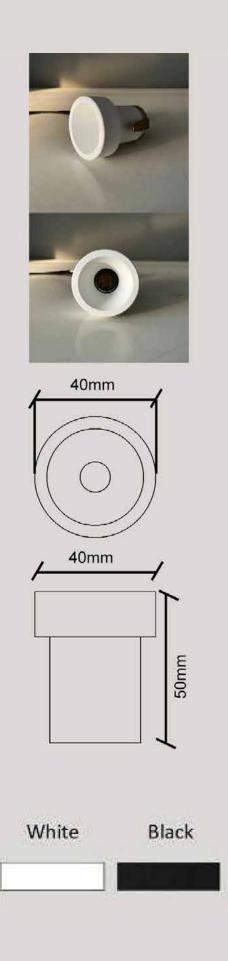

40 mm

| Color Temperature | 3000K/4000K |
|-------------------|-------------|
| Fixture Flux      | 100Lm       |
| Fixture Power     | 1*1W        |
| Light Source      | LED         |

**50**mm

85 mm

LT 8001 79