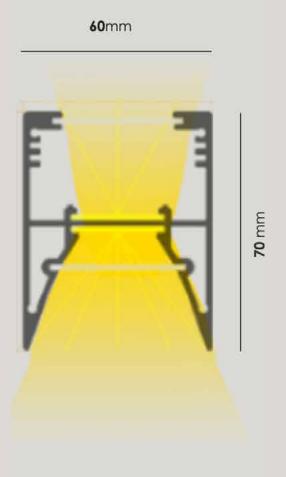

LT 2031 18

| Color Temperature     | 3000K/4000K/6000K |
|-----------------------|-------------------|
| Fixture Flux (per m)  | 1900Lm            |
| Fixture Power (per m) | 17W               |
| Light Supply          | 24Vdc             |

LT 2031T 19

| Color Temperature     | 3000K/4000K/6000K |
|-----------------------|-------------------|
| Fixture Flux (per m)  | 1900Lm            |
| Fixture Power (per m) | 17W               |
| Light Supply          | 24Vdc             |

| Color Temperature     | 3000K/4000K/6000K |
|-----------------------|-------------------|
| Fixture Flux (per m)  | 1900Lm            |
| Fixture Power (per m) | 17W               |
| Light Supply          | 24Vdc             |