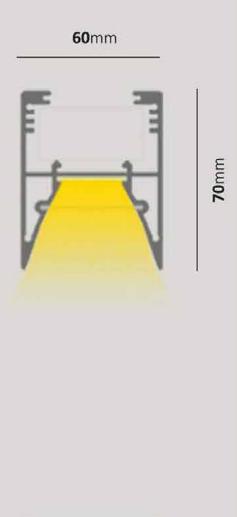

25 mm

| Color Temperature     | 3000K/4000K/6000K |
|-----------------------|-------------------|
| Fixture Flux (per m)  | 3200Lm            |
| Fixture Power (per m) | 30W               |
| Light Supply          | Constent Current  |

| Color Temperature        | 3000K/4000K/6000K |
|--------------------------|-------------------|
| Fixture Flux (per 1m)    | 3200Lm            |
| Fixture Power (per 56cm) | 30W               |
| Light Supply             | Constent Current  |

90 mm

| Color Temperature     | 3000K/4000K/6000K |
|-----------------------|-------------------|
| Fixture Flux (per m)  | 3200Lm            |
| Fixture Power (per m) | 30W               |
| Light Supply          | Constent Current  |

| Color Temperature | 3000K/4000K/6000K |
|-------------------|-------------------|
| Fixture Flux      | 3200Lm            |
| Fixture Power     | 30W               |
| Light Supply      | Constent Current  |