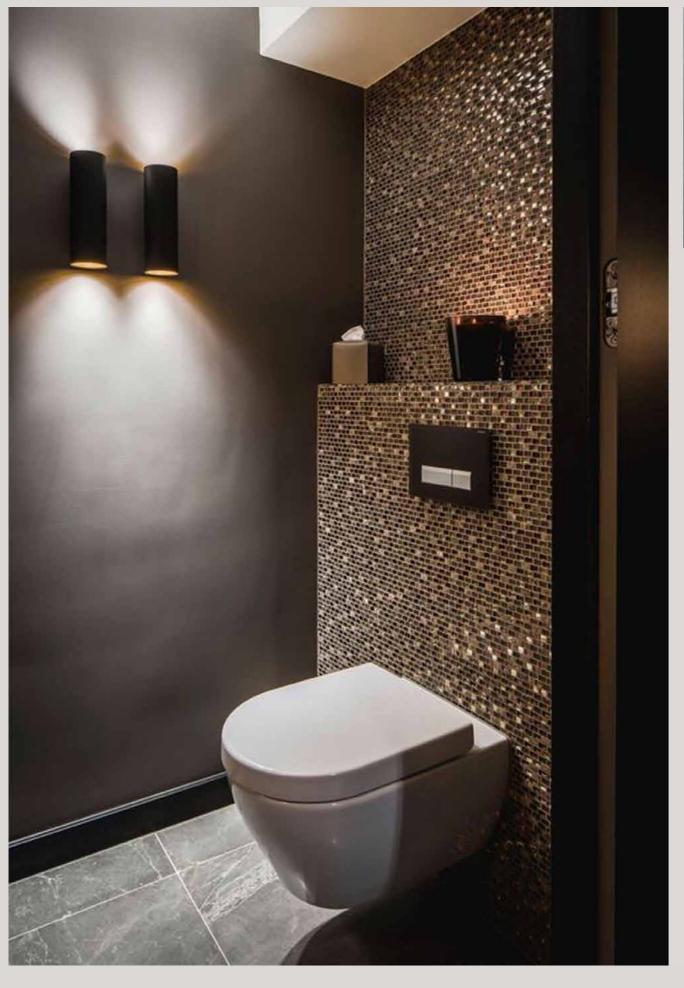

| Color Temperature | 3000K/4000K/6000K |
|-------------------|-------------------|
| Fixture Flux      | 600Lm             |
| Fixture Power     | 6*1W              |
| Light Source      | LED               |