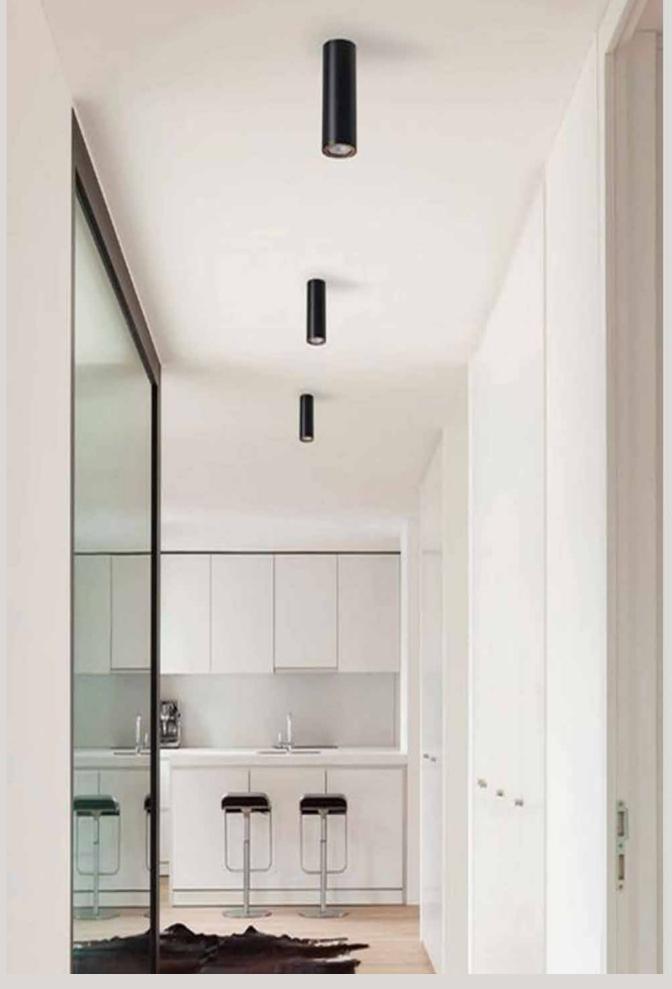

LT 1060 67

| Color Temperature | 3000K/4000K |
|-------------------|-------------|
| Fixture Flux      | 700Lm       |
| Fixture Power     | 7W          |
| Light Source      | LED         |

| Installation | Recessed |
|--------------|----------|
|--------------|----------|