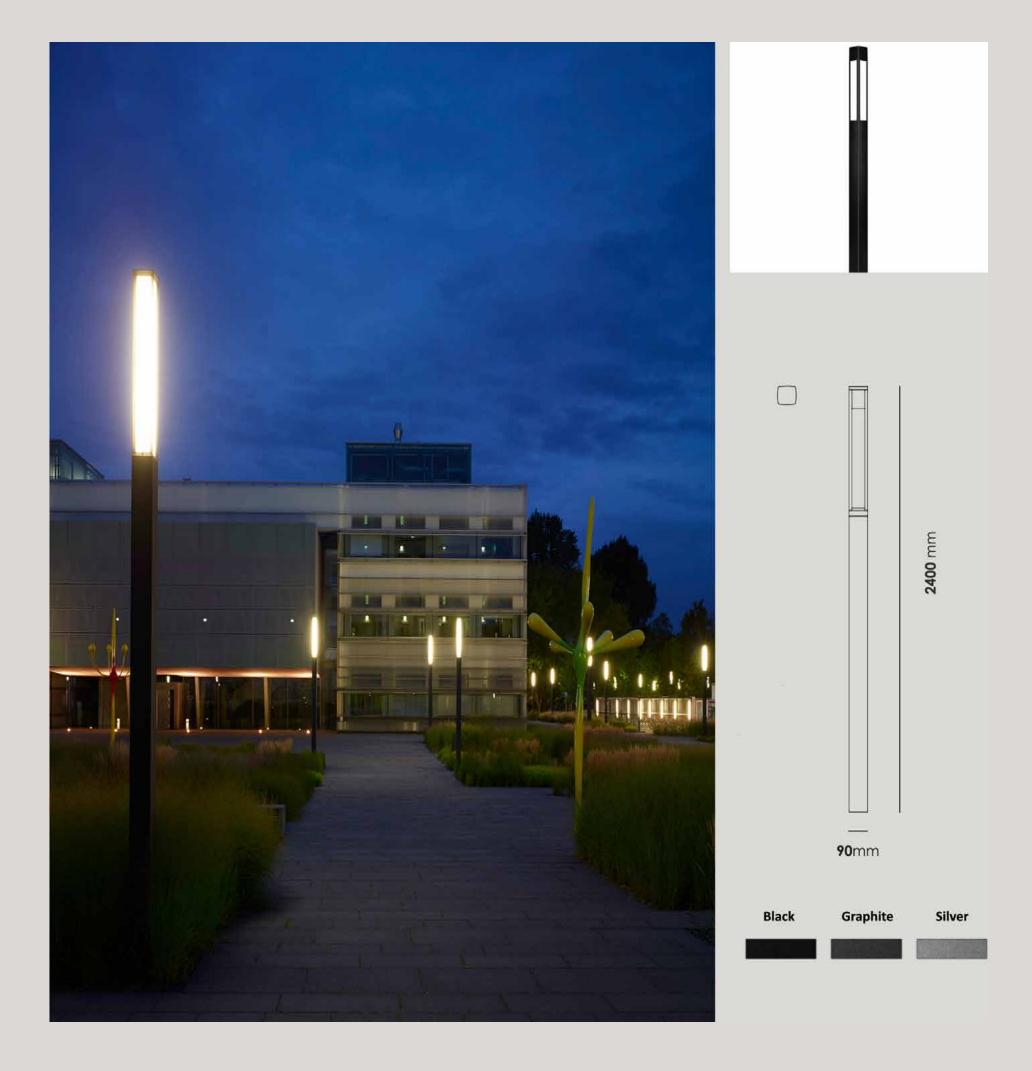

| Fixture Flux      | 2140Lm-4370Lm-15000Lm |
| Fixture Power     | 14.5W-33.5W-50W       |
| Light Source      | HIT-CE/LED            |







LT 260 97

| Color Temperature | 3000K/4000K           |
|-------------------|-----------------------|
| Fixture Flux      | 2600Lm-4370Lm-15000Lm |
| Fixture Power     | 17.5W-33.5W-50W       |
| Light Source      | HIT-CE/LED            |





LT 270 98

| Color Temperature | 3000K/4000K   |
|-------------------|---------------|
| Fixture Flux      | 2900Lm-4800Lm |
| Fixture Power     | 36W-55W       |
| Light Source      | TCL           |





LT 280 99

| Color Temperature | 3000K/4000K   |
|-------------------|---------------|
| Fixture Flux      | 2900Lm-4800Lm |
| Fixture Power     | 36W-55W       |
| Light Source      | TCL           |





LT 290 100

| Color Temperature | 3000K/4000K |
|-------------------|-------------|
| Fixture Flux      | 4200Lm      |
| Fixture Power     | 33W         |
| Light Source      | LED         |







LT 4020 101

| Color Temperature | 3000K |
|-------------------|-------|
| Fixture Flux      | 400Lm |
| Fixture Power     | 3W    |
| Light Source      | LED   |









LT 34590 102

| Color Temperature | 3000K/4000K/6000K |
|-------------------|-------------------|
| Fixture Flux      | 1100Lm/2200Lm     |
| Fixture Power     | 10W/20W           |
| Light Source      | COB LED           |







LT C0457 103

| Color Temperature     | 3000K - RGB |
|-----------------------|-------------|
| Fixture Flux (Per m)  | 162Lm/500Lm |
| Fixture Power (Per m) | 8W          |
| Light Source