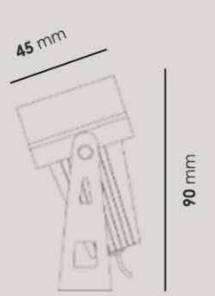

90 mm

| Color Temperature     | 3000K/4000K/6000K |
|-----------------------|-------------------|
| Fixture Flux (per m)  | 3200Lm            |
| Fixture Power (per m) | 30W               |
| Light Supply          | Constent Current  |