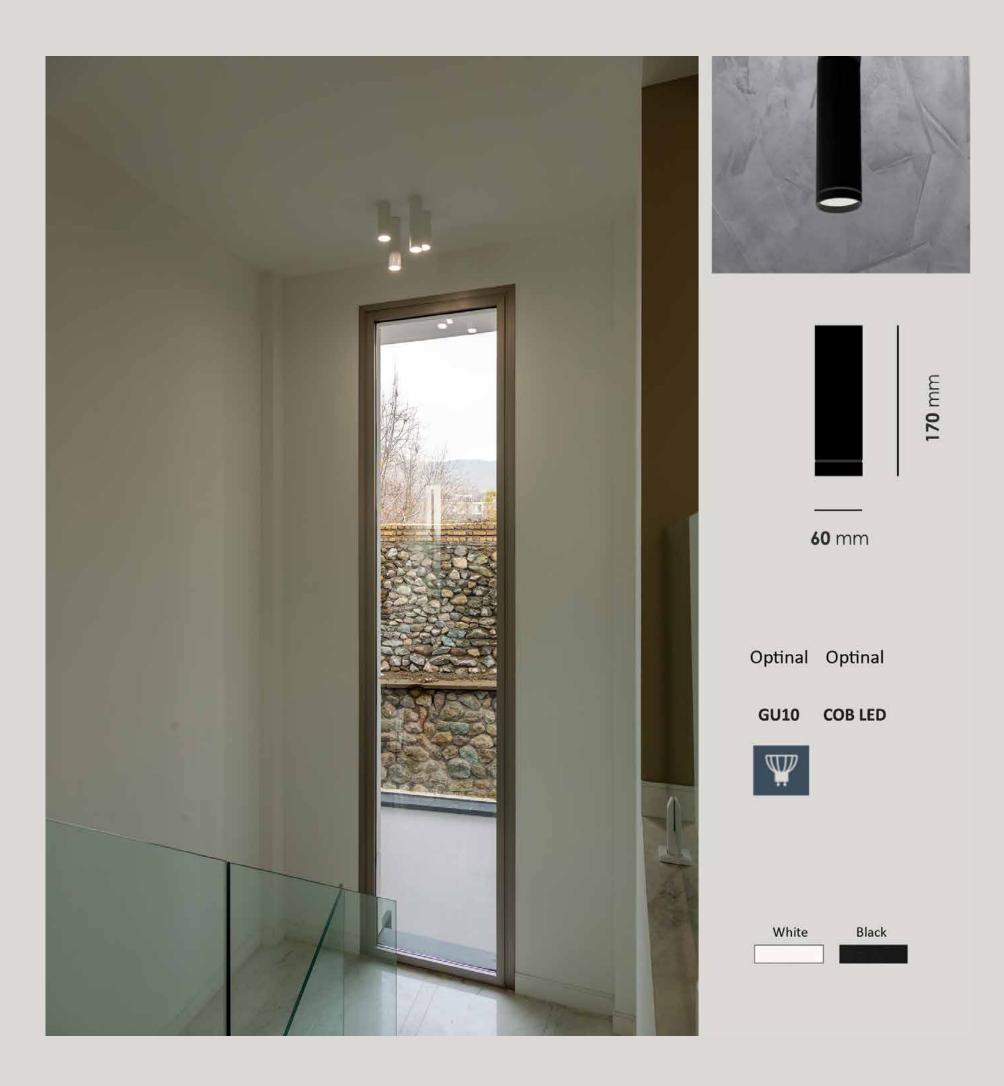

LT 6015 75

| Color Temperature | 3000K |
|-------------------|-------|
| Fixture Flux      | 700Lm |
| Fixture Power     | 7W    |
| Light Source      | LED   |

White Black

LT 7020 76

| Color Temperature | 3000K/4000K/5000K |
|-------------------|-------------------|
| Fixture Flux      | 300Lm             |
| Fixture Power     | 3x1W              |
| Light Source      | LED               |

LT 7040

| Color Temperature | 3000K/4000K/5000K |
|-------------------|-------------------|
| Fixture Flux      | 300Lm             |
| Fixture Power     | 3x1W              |
| Light Source      | LED               |