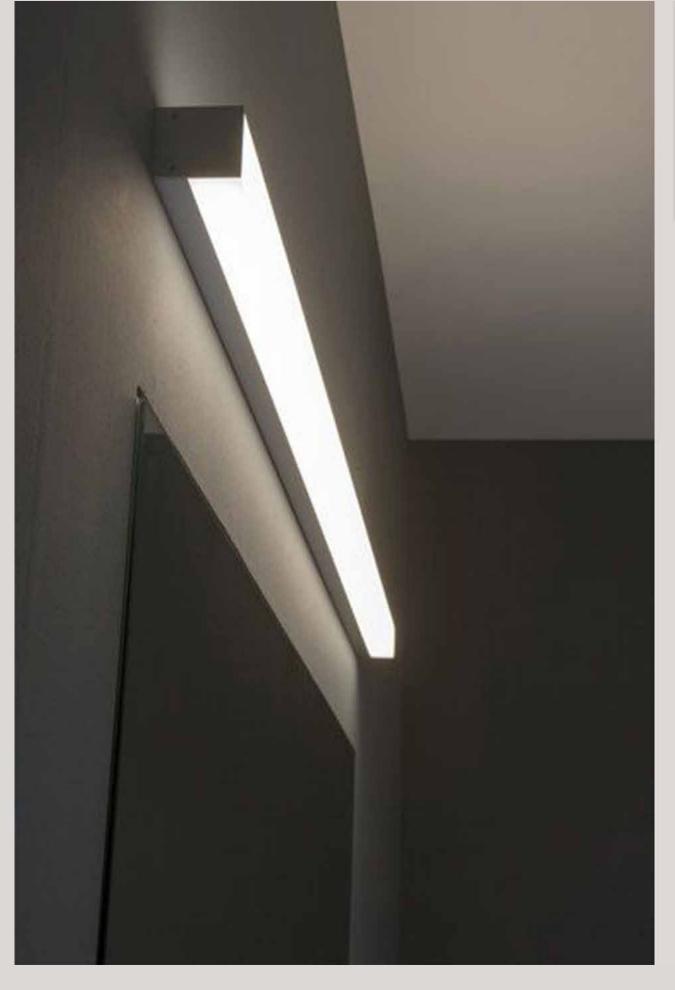

LT 2031 18

| Color Temperature     | 3000K/4000K/6000K |
|-----------------------|-------------------|
| Fixture Flux (per m)  | 1900Lm            |
| Fixture Power (per m) | 17W               |
| Light Supply          | 24Vdc             |

LT 2031T 19

| Color Temperature     | 3000K/4000K/6000K |
|-----------------------|-------------------|
| Fixture Flux (per m)  | 1900Lm            |
| Fixture Power (per m) | 17W               |
| Light Supply          | 24Vdc             |

| Color Temperature     | 3000K/4000K/6000K |
|-----------------------|-------------------|
| Fixture Flux (per m)  | 1900Lm            |
| Fixture Power (per m) | 17W               |
| Light Supply          | 24Vdc             |