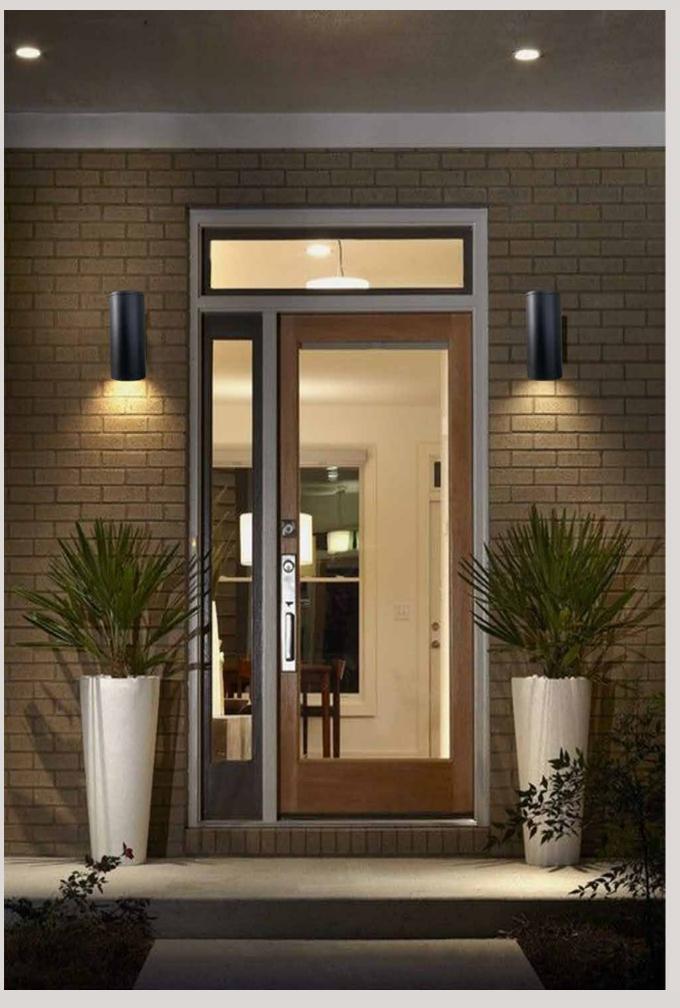

ight Source          | LED         |









LT C0172

| Color Temperature     | 3000K/4000K/RGBW              |
|-----------------------|-------------------------------|
| Fixture Flux (Per m)  | 6000Lm/8900Lm/12000Lm/18300Lm |
| Fixture Power (Per m) | 60W/89W/120W/183W             |
| Light Source          | 12/24VDC                      |







172 mm







| Color Temperature | 1000K/3000K/4000K/8000K |
|-------------------|-------------------------|
| Fixture Flux      | 2400Lm                  |
| Fixture Power     | 24W                     |
| Light Source      | LED                     |







| Color Temperature | 3000K/4000K  |
|-------------------|--------------|
| Fixture Flux      | 700Lm        |
| Fixture Power     | 7W           |
| Light Source      | GU10/COB LED |







Optinal Optinal

GU10 COB LED



White Black



| Color Temperature | 3000K/4000K  |
|-------------------|--------------|
| Fixture Flux      | 700Lm        |
| Fixture Power     | 7W           |
| Light Source      | GU10/COB LED |









| Color Temperature | 3100K/6300K |
|-------------------|-------------|
| Fixture Flux      | 755Lm/800Lm |
| Fixture Power     | 10W         |
| Light Source      | Light Bulb  |



| Color Temperature | 3200K/6100K   |
|-------------------|---------------|
| Fixture Flux      | 2950Lm/3955Lm |
| Fixture Power     | 33W           |
| Light Source      | Light Bulb    |



| Color Temperature | 3200K/6100K   |
|-------------------|---------------|
| Fixture Flux      | 1875Lm/2080Lm |
| Fixture Power     | 20W           |
| Light Source      | Li