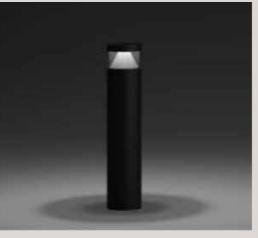

| Color Temperature | 3000K/4000K  |
|-------------------|--------------|
| Fixture Flux      | 700Lm        |
| Fixture Power     | 7W           |
| Light Source      | GU10/COB LED |

| Color Temperature | 3000K/4000K  |
|-------------------|--------------|
| Fixture Flux      | 700Lm        |
| Fixture Power     | 7W           |
| Light Source      | GU10/COB LED |