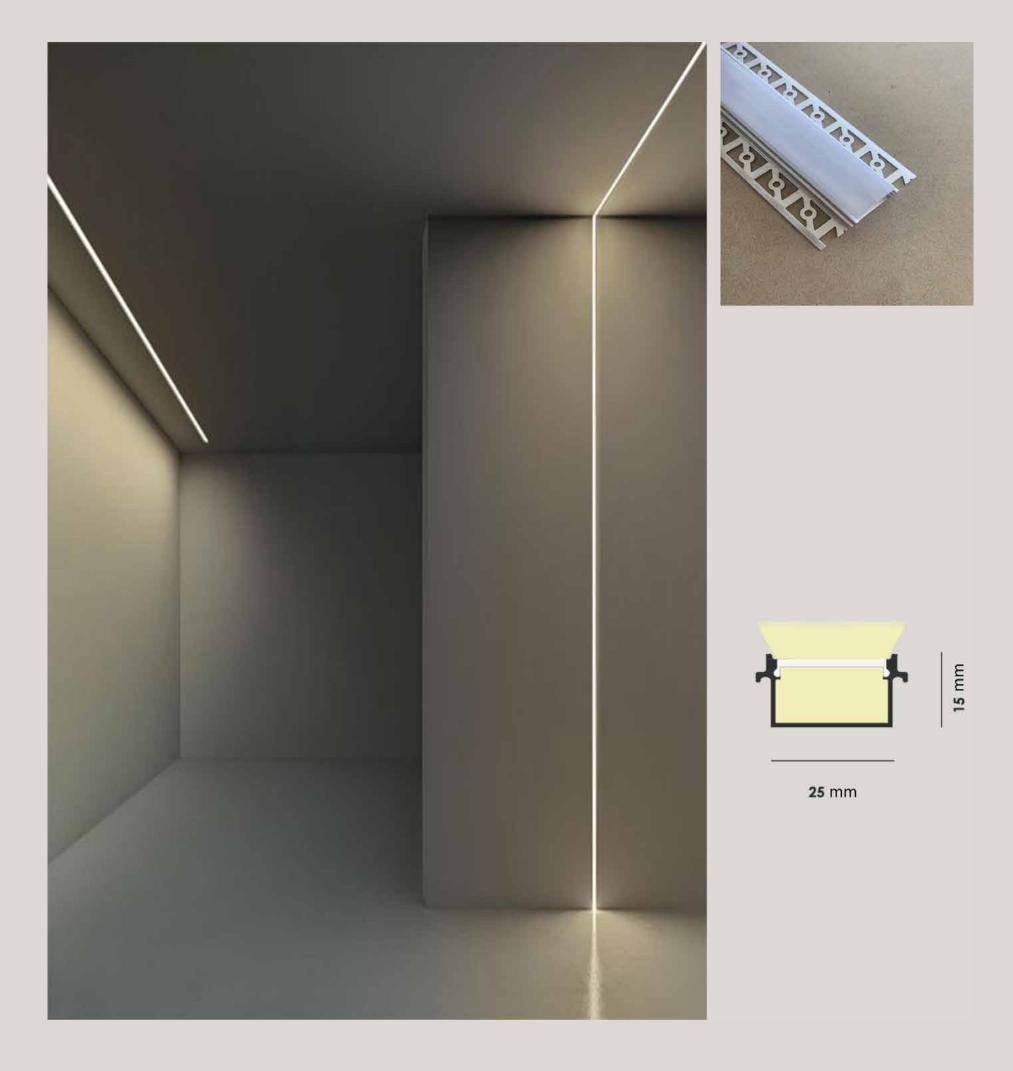

25 mm

| Color Temperature     | 3000K/4000K/6000K |
|-----------------------|-------------------|
| Fixture Flux (per m)  | 3200Lm            |
| Fixture Power (per m) | 30W               |
| Light Supply          | Constent Current  |