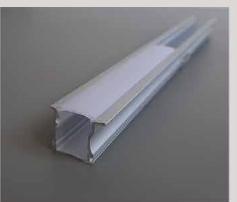

LT 2031 18

| Color Temperature     | 3000K/4000K/6000K |
|-----------------------|-------------------|
| Fixture Flux (per m)  | 1900Lm            |
| Fixture Power (per m) | 17W               |
| Light Supply          | 24Vdc             |

LT 2031T 19

| Color Temperature     | 3000K/4000K/6000K |
|-----------------------|-------------------|
| Fixture Flux (per m)  | 1900Lm            |
| Fixture Power (per m) | 17W               |
| Light Supply          | 24Vdc             |

| Color Temperature     | 3000K/4000K/6000K |
|-----------------------|-------------------|
| Fixture Flux (per m)  | 1900Lm            |
| Fixture Power (per m) | 17W               |
| Light Supply          | 24Vdc             |