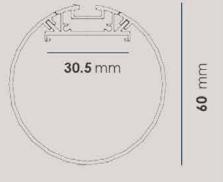

25 mm

| Color Temperature     | 3000K/4000K/6000K |
|-----------------------|-------------------|
| Fixture Flux (per m)  | 3200Lm            |
| Fixture Power (per m) | 30W               |
| Light Supply          | Constent Current  |