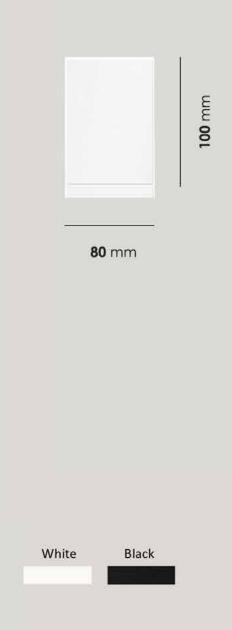

| Color Temperature | 3000K/4000K |
|-------------------|-------------|
| Fixture Flux      | 1200Lm      |
| Fixture Power     | 12W         |
| Light Source      | LED         |

**200** mm

**80** mm

White

Black

| Color Temperature | 3000K/4000K |
|-------------------|-------------|
| Fixture Flux      | 1200Lm      |
| Fixture Power     | 12W         |
| Light Source      | LED         |

51

Color Temperature 3000K/4000K