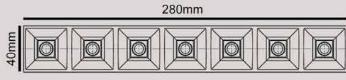

LT 20602 62

| Installation | Recessed  |
|--------------|-----------|
| Cut out size | 35mm*40mm |
| Length       | 2000mm    |
| Material     | Aluminum  |

| Color Temperature | 3000K/4000K/6000K |
|-------------------|-------------------|
| Fixture Flux      | 1600Lm            |
| Fixture Power     | 20W               |
| Light Source      | LED               |