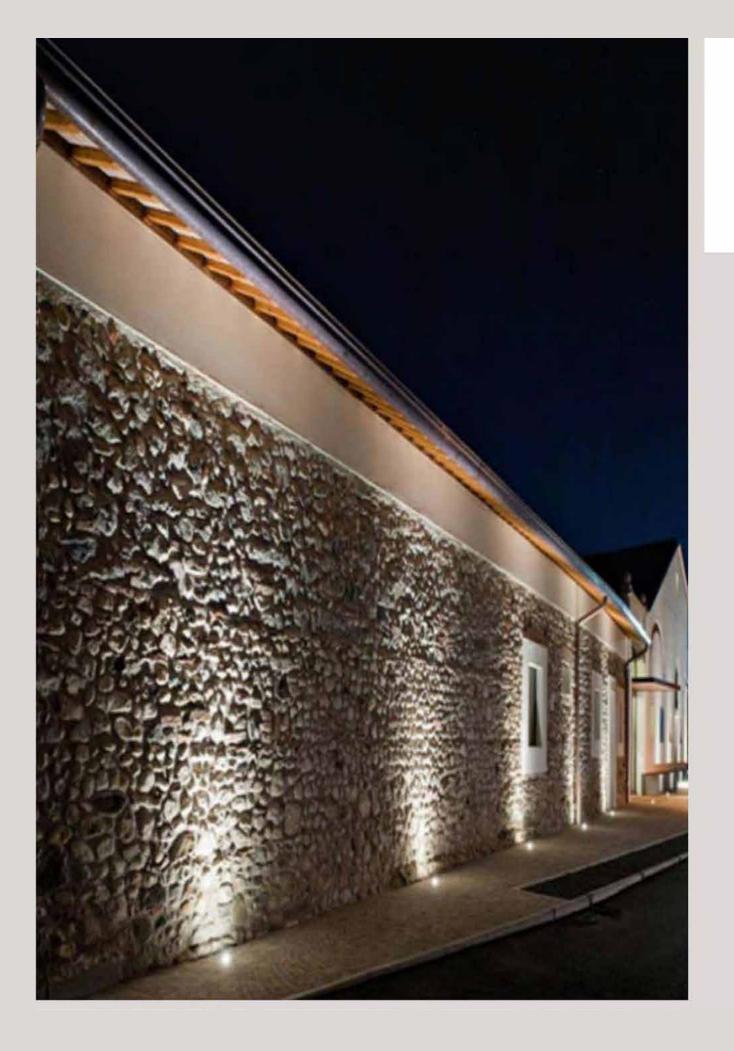

LT 1060 67

| Color Temperature | 3000K/4000K |
|-------------------|-------------|
| Fixture Flux      | 700Lm       |
| Fixture Power     | 7W          |
| Light Source      | LED         |

| Installation | Recessed |
|--------------|----------|
|--------------|----------|

Cut out size 600mm\*45mm

Material Aluminum

LT 6802 69

| Color Temperature | 3000K/4000K |
|-------------------|-------------|
| Fixture Flux      | 640Lm       |
| Fixture Power     | 8W          |
| Light Source      | LED         |