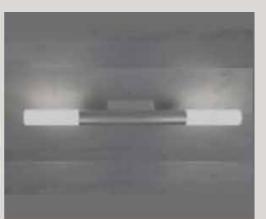

| Color Temperature | 3000K/4000K |
|-------------------|-------------|
| Fixture Flux      | 1200Lm      |
| Fixture Power     | 12W         |
| Light Source      | LED         |

White Black

46

| Color Temperature | 3000K/4000K |
|-------------------|-------------|
| Fixture Flux      | 1200Lm      |
| Fixture Power     | 12W         |
| Light Source      | LED         |

| Color Temperature | 3000K/4000K |
|-------------------|-------------|
| Fixture Flux      | 1200Lm      |
| Fixture Power     | 12W         |
| Light Source      | LED         |

White Black

| Color Temperature | 3000K/4000K |
|-------------------|-------------|
| Fixture Flux      | 1200Lm      |
| Fixture Power     | 12W         |
| Light Source      | LED         |

| Color Temperature | 3000K/4000K |
|-------------------|-------------|
| Fixture Flux      | 1200Lm      |
| Fixture Power     | 12W         |
| Light Source      | LED         |

**200** mm

**80** mm

White

Black

| Color Temperature | 3000K/4000K |
|-------------------|-------------|
| Fixture Flux      | 1200Lm      |
| Fixture Power     | 12W         |
| Light Source      | LED         |

51

Color Temperature 3000K/4000K