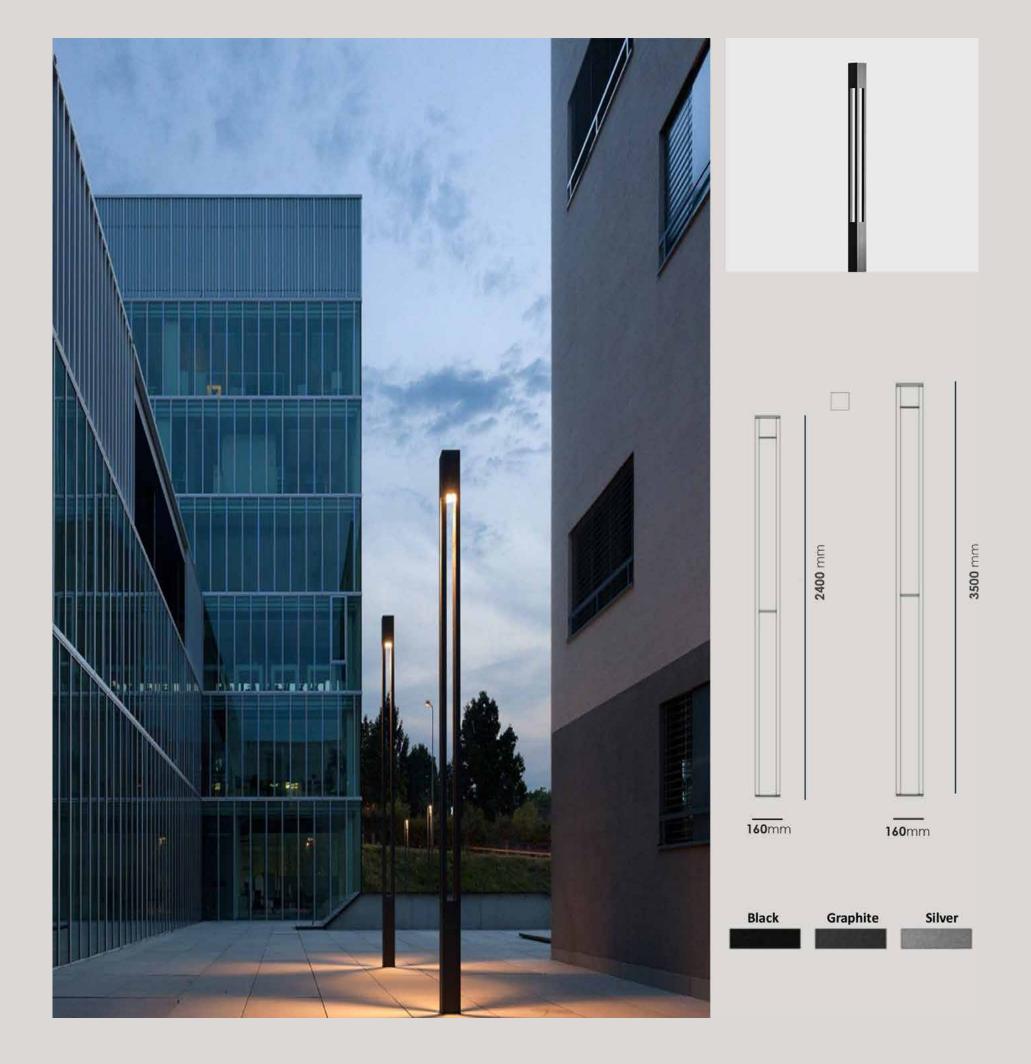

| Color Temperature | 3000K/4000K |
|-------------------|-------------|
| Fixture Flux      | 700Lm       |
| Fixture Power     | 7W          |
| Light Supply      | LED         |

| Color Temperature | 3000K/4000K |
|-------------------|-------------|
| Fixture Flux      | 2x1400Lm    |
| Fixture Power     | 2x12W       |
| Light Supply      | LED         |