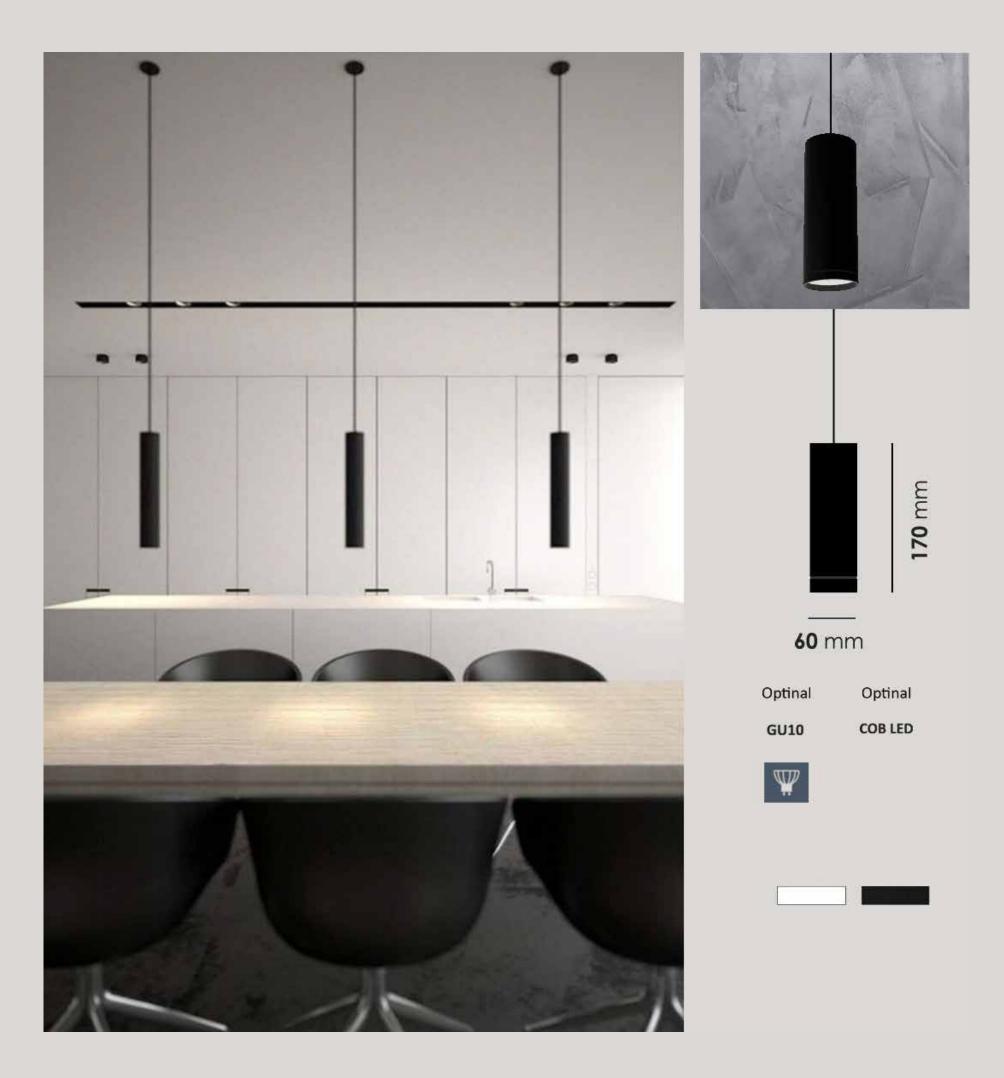

| Color Temperature | 3000K/4000K  |
|-------------------|--------------|
| Fixture Flux      | 700Lm        |
| Fixture Power     | 7W           |
| Light Source      | GU10/COB LED |

| Color Temperature | 3000K/4000K  |
|-------------------|--------------|
| Fixture Flux      | 700Lm        |
| Fixture Power     | 7W           |
| Light Source      | GU10/COB LED |