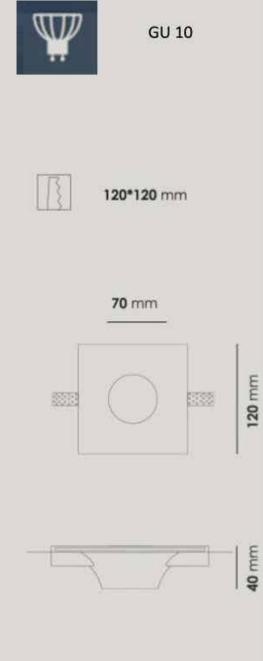

| Color Temperature | 3000K/4000K  |
|-------------------|--------------|
| Fixture Flux      | 700Lm        |
| Fixture Power     | 7W           |
| Light Source      | GU10/COB LED |

| Color Temperature | 3000K/4000K  |
|-------------------|--------------|
| Fixture Flux      | 700Lm        |
| Fixture Power     | 7W           |
| Light Source      | GU10/COB LED |