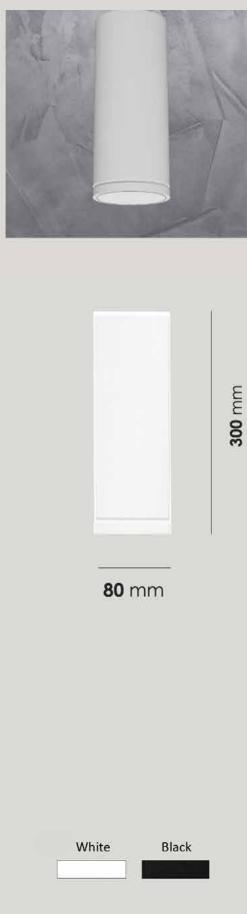

LT 1060 67

| Color Temperature | 3000K/4000K |
|-------------------|-------------|
| Fixture Flux      | 700Lm       |
| Fixture Power     | 7W          |
| Light Source      | LED         |

| Installation | Recessed |
|--------------|----------|
|--------------|----------|