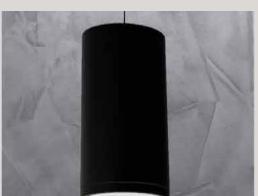

| Color Temperature | 3000K/4000K |
|-------------------|-------------|
| Fixture Flux      | 1200Lm      |
| Fixture Power     | 12W         |
| Light Source      | LED         |

White Black

46

| Color Temperature | 3000K/4000K |
|-------------------|-------------|
| Fixture Flux      | 1200Lm      |
| Fixture Power     | 12W         |
| Light Source      | LED         |

| Color Temperature | 3000K/4000K |
|-------------------|-------------|
| Fixture Flux      | 1200Lm      |
| Fixture Power     | 12W         |
| Light Source      | LED         |

White Black

| Color Temperature | 3000K/4000K |
|-------------------|-------------|
| Fixture Flux      | 1200Lm      |
| Fixture Power     | 12W         |
| Light Source      | LED         |

| Color Temperature | 3000K/4000K |
|-------------------|-------------|
| Fixture Flux      | 1200Lm      |
| Fixture Power     | 12W         |
| Light Source      | LED         |

**200** mm

**80** mm

White

Black

| Color Temperature | 3000K/4000K |
|-------------------|-------------|
| Fixture Flux      | 1200Lm      |
| Fixture Power     | 12W         |
| Light Source      | LED         |

51

Color Temperature 3000K/4000K