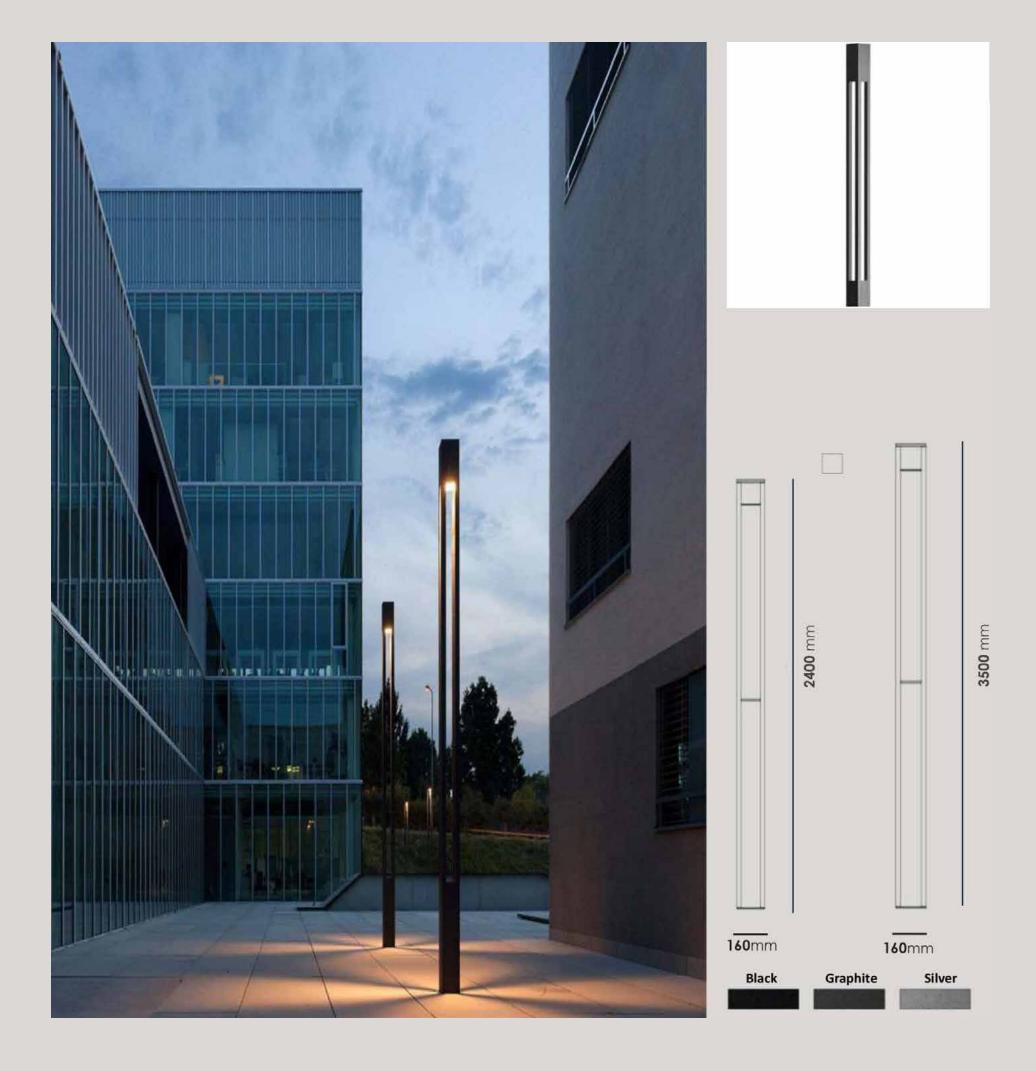

cut out size:155\*75

LT 2001 14

| Color Temperature | 3000K/4000K/6000K |
|-------------------|-------------------|
| Fixture Flux      | 1900Lm            |
| Fixture Power     | 17W               |
| Light Supply      | 24Vdc             |