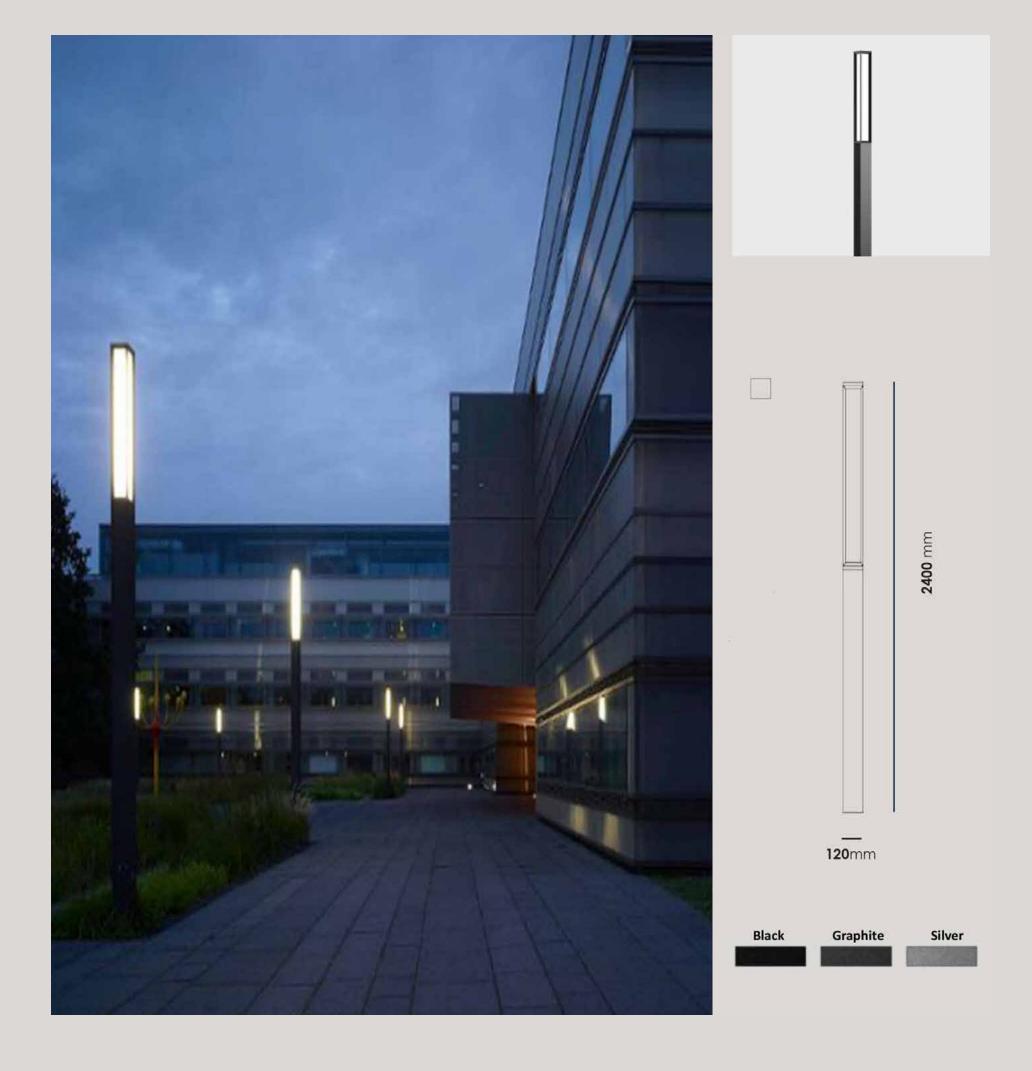

LT 2040 15

| Color Temperature | 3000K/4000K |
|-------------------|-------------|
| Fixture Flux      | 145Lm       |
| Fixture Power     | 1W          |
| Light Supply      | LED         |

LT 4010 16

| Color Temperature | 3000K |
|-------------------|-------|
| Fixture Flux      | 150Lm |
| Fixture Power     | 1W    |
| Light Supply      | LED   |