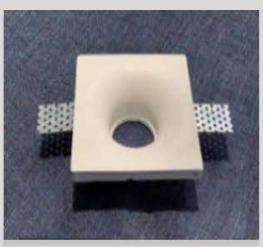

## CUTDCCR

| Color Temperature | 3000K/4000K |
|-------------------|-------------|
| Fixture Flux      | 700Lm       |
| Fixture Power     | 7W          |
| Light Source      | LED         |

| Color Temperature | 3000K/4000K |
|-------------------|-------------|
| Fixture Flux      | 700Lm       |
| Fixture Power     | 7W          |
| Light Source      | LED         |

| Color Temperature | 3000K/4000K |
|-------------------|-------------|
| Fixture Flux      | 700Lm       |
| Fixture Power     | 7W          |
| Light Source      | LED         |

GU 10

**75** mm

Optinal

88 mm

White

Black

| Color Temperature | 3000K/4000K |
|-------------------|-------------|
| Fixture Flux      | 700Lm       |
| Fixture Power     | 7W          |
| Light Source      | LED         |

LT 1070 5