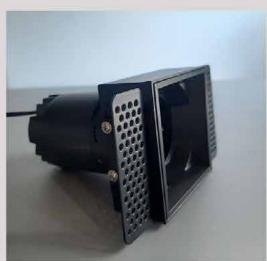

| 3000K/4000K  |
|-----------------------|--------------|
| Fixture Flux (per m)  | 700Lm/1200Lm |
| Fixture Power (per m) | 7W/10W       |
| Light Supply          | GU10/COB LED |











LT 1025 8

| Color Temperature     | 3000K/4000K  |
|-----------------------|--------------|
| Fixture Flux (per m)  | 700Lm/1200Lm |
| Fixture Power (per m) | 7W/10W       |
| Light Supply          | GU10/COB LED |

















| Color Temperature | 3000K/4000K |
|-------------------|-------------|
| Fixture Flux      | 700Lm       |
| Fixture Power     | 7W          |
| Light Supply      | LED         |





| Color Temperature | 3000K/4000K |
|-------------------|-------------|
| Fixture Flux      | 1400Lm      |
| Fixture Power     | 12W         |
| Light Supply      | LED         |











LT 10160 11

| Color Temperature | 3000K/4000K |
|-------------------|-------------|
| Fixture Flux      | 2x1400Lm    |
| Fixture Power     | 2x12W       |
| Light Supply      | LED         |







cut out size:160\*80



| Color Temperature | 3000K/4000K |
|-------------------|-------------|
| Fixture Flux      | 700Lm       |
| Fixture Power     | 7W          |
| Light Supply      | LED         |









| Color Temperature | 3000K/4000K |
|-------------------|-------------|
| Fixture Flux      | 2x1400Lm    |
| Fixture Power     | 2x12W       |
| Light Supply      | LED         |







cut out size:155\*75

LT 2001 14

| Color Temperature | 3000K/4000K/6000K |
|-------------------|-------------------|
| Fixture Flux      | 1900Lm            |
| Fixture Power     | 17W