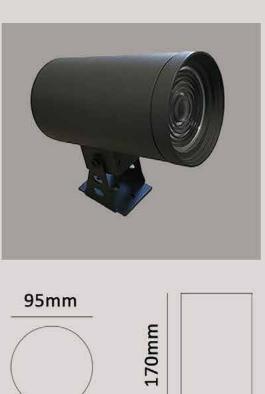

| Color Temperature | 3000K/4000K   |
|-------------------|---------------|
| Fixture Flux      | 2600Lm/3600Lm |
| Fixture Power     | 35W/17.2W     |
| Light Source      | TCL-LED       |

LT 130

| Color Temperature | 3000K/4000K          |
|-------------------|----------------------|
| Fixture Flux      | 2600Lm/2900Lm/3500Lm |
| Fixture Power     | 17.2W/35W/36W        |
| Light Source      | HIT-TC/LED/TCL       |

LT 140 84

| Color Temperature | 3000K/4000K          |
|-------------------|----------------------|
| Fixture Flux      | 2600Lm/2900Lm/3500Lm |
| Fixture Power     | 12.66W/17.2-40W      |

Light Source Lamp/LED