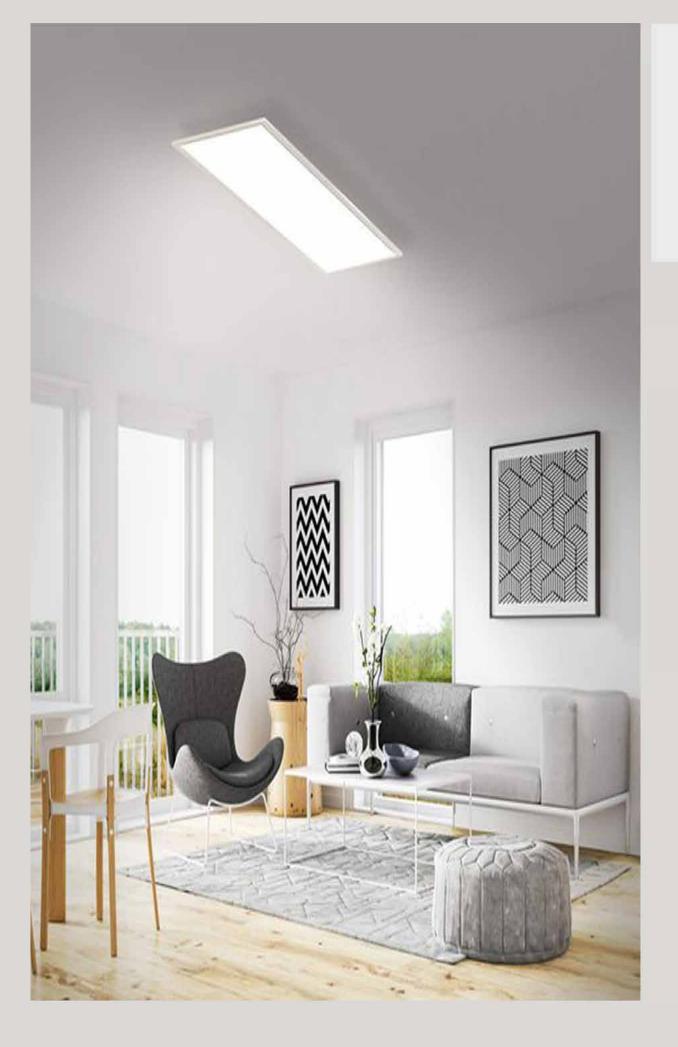

| Color Temperature | 3000K/4000K |
|-------------------|-------------|
| Fixture Flux      | 1200Lm      |
| Fixture Power     | 12W         |
| Light Source      | LED         |

White Black

46

| Color Temperature | 3000K/4000K |
|-------------------|-------------|
| Fixture Flux      | 1200Lm      |
| Fixture Power     | 12W         |
| Light Source      | LED         |

| Color Temperature | 3000K/4000K |
|-------------------|-------------|
| Fixture Flux      | 1200Lm      |
| Fixture Power     | 12W         |
| Light Source      | LED         |

White Black

| Color Temperature | 3000K/4000K |
|-------------------|-------------|
| Fixture Flux      | 1200Lm      |
| Fixture Power     | 12W         |
| Light Source      | LED         |