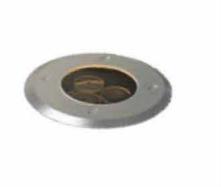

LT 1060 67

| Color Temperature | 3000K/4000K |
|-------------------|-------------|
| Fixture Flux      | 700Lm       |
| Fixture Power     | 7W          |
| Light Source      | LED         |

| Installation | Recessed |
|--------------|----------|
|--------------|----------|

Cut out size 600mm\*45mm

Material Aluminum

LT 6802 69

| Color Temperature | 3000K/4000K |
|-------------------|-------------|
| Fixture Flux      | 640Lm       |
| Fixture Power     | 8W          |
| Light Source      | LED         |