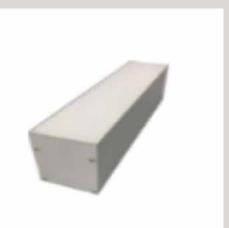

LT 20602 62

| Installation | Recessed  |
|--------------|-----------|
| Cut out size | 35mm*40mm |
| Length       | 2000mm    |
| Material     | Aluminum  |

| Color Temperature | 3000K/4000K/6000K |
|-------------------|-------------------|
| Fixture Flux      | 1600Lm            |
| Fixture Power     | 20W               |
| Light Source      | LED               |