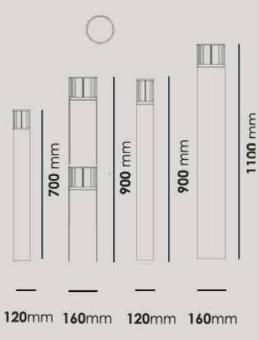

LT 1060 67

| Color Temperature | 3000K/4000K |
|-------------------|-------------|
| Fixture Flux      | 700Lm       |
| Fixture Power     | 7W          |
| Light Source      | LED         |

| Installation | Recessed |
|--------------|----------|
|--------------|----------|