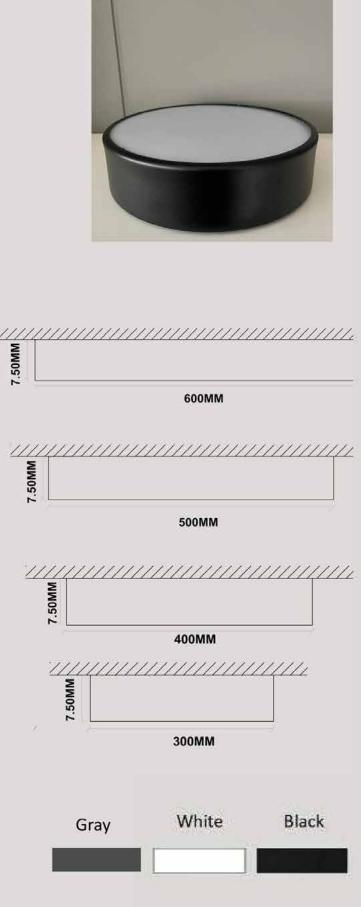

White Black



LT 1074 57

| Color Temperature | 3000K/4000K |
|-------------------|-------------|
| Fixture Flux      | 4600Lm      |
| Fixture Power     | 28W         |
| Light Source      | LED         |









White Black



LT 1045 58

| Color Temperature | 3000K  |
|-------------------|--------|
| Fixture Flux      | 5000Lm |
| Fixture Power     | 1W     |
| Light Source      | LED    |







LT 14070 59

| Color Temperature | 3000K/4000K/5000K |
|-------------------|-------------------|
| Fixture Flux      | 680Lm             |
| Fixture Power     | 11.5W             |
| Light Source      | LED               |





LT 14030 60

| 3000K/4000K/60 | 000K     |
|----------------|----------|
| 2000Lm/600     | )0Lm     |
| 20W/           | <br>'60W |

Light Source SMD LED







**Color Temperature** 

Fixture Flux

**Fixture Power** 

LT 55060 61

| Color Temperature | 3000K/4000K/6000K |
|-------------------|-------------------|
| Fixture Flux      | 2000Lm/6000Lm     |
| Fixture Power     | 20W/60W           |
| Light Source      | SMD L FD          |



LT 20602 62

| Installation | Recessed  |
|--------------|-----------|
| Cut out size | 35mm*40mm |
| Length       | 2000mm    |
| Material     | Aluminum  |











| Color Temperature | 3000K/4000K/6000K |
|-------------------|-------------------|
| Fixture Flux      | 1600Lm            |
| Fixture Power     | 20W               |
| Light Source      | LED               |









| Color Temperature | 3000K/4000K/6000K |
|-------------------|-------------------|
| Fixture Flux      | 1600Lm