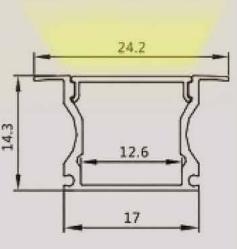

LT 2031 18

| Color Temperature     | 3000K/4000K/6000K |
|-----------------------|-------------------|
| Fixture Flux (per m)  | 1900Lm            |
| Fixture Power (per m) | 17W               |
| Light Supply          | 24Vdc             |

LT 2031T 19

| Color Temperature     | 3000K/4000K/6000K |
|-----------------------|-------------------|
| Fixture Flux (per m)  | 1900Lm            |
| Fixture Power (per m) | 17W               |
| Light Supply          | 24Vdc             |

| Color Temperature     | 3000K/4000K/6000K |
|-----------------------|-------------------|
| Fixture Flux (per m)  | 1900Lm            |
| Fixture Power (per m) | 17W               |
| Light Supply          | 24Vdc             |