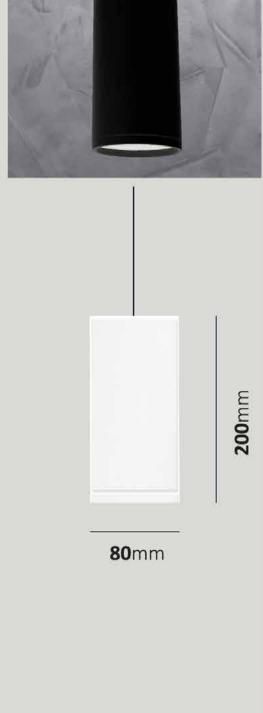

| Color Temperature | 3000K/4000K |
|-------------------|-------------|
| Fixture Flux      | 1200Lm      |
| Fixture Power     | 12W         |
| Light Source      | LED         |

**200** mm

**80** mm

White