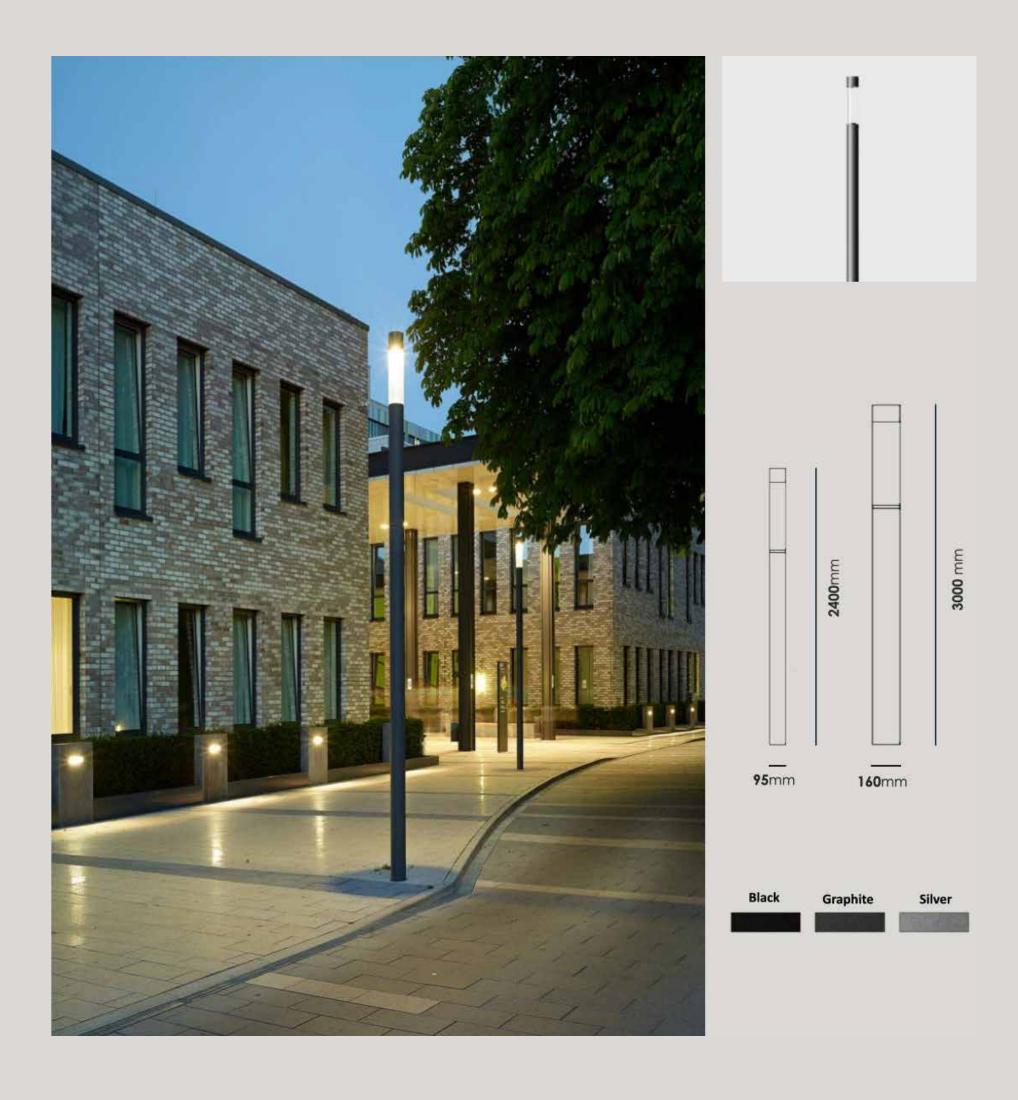

----|----------------------|
| Fixture Flux      | 1800Lm-2900Lm-4800Lm |
| Fixture Power     | 24W-36W-55W          |
| Light Source      | TCL                  |





LT 180 90

| Color Temperature | 3000K/4000K   |
|-------------------|---------------|
| Fixture Flux      | 2900Lm-4800Lm |
| Fixture Power     | 36W-55W       |
| Light Source      | TCL           |





LT 190 91

| Color Temperature | 3000K/4000K   |
|-------------------|---------------|
| Fixture Flux      | 1200Lm/1700Lm |
| Fixture Power     | 10W/15W       |
| Light Source      | LED           |





LT 200 92

| Color Temperature | 3000K/4000K          |
|-------------------|----------------------|
| Fixture Flux      | 1600Lm/4300Lm/4800Lm |
| Fixture Power     | 12.66W               |

Light Source 2LED-TCL-LED





LT 210 93

| Color Temperature | 3000K/4000K |
|-------------------|-------------|
| Fixture Flux      | 4200Lm      |
| Fixture Power     | 33W         |
| Light Source      | LED         |





LT 220 94

| Color Temperature | 3000K/4000K          |
|-------------------|----------------------|
| Fixture Flux      | 3500Lm-4370Lm-7000Lm |
| Fixture Power     | 33.5W-54W-70W        |
| Light Source      | LED-HIT              |







LT 240 95

| Color Temperature | 3000K/4000K           |
|-------------------|-----------------------|
| Fixture Flux      | 2140Lm-4370Lm-15000Lm |
| Fixture Power     | 14.5W-33.5W-50W       |
| Light Source      | HIT-CE/LED            |





LT 250 96

| Color Temperature | 3000K/4000K           |
|-------------------|-----------------------|
| Fixtur