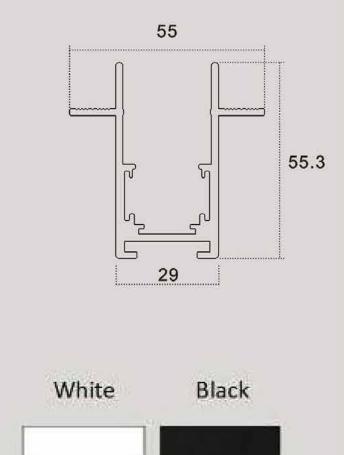

| Color Temperature     | 3000K/4000K/6000K |
|-----------------------|-------------------|
| Fixture Flux (per m)  | 1900Lm            |
| Fixture Power (per m) | 17W               |
| Light Supply          | 24Vdc             |

25 mm

| Color Temperature     | 3000K/4000K/6000K |
|-----------------------|-------------------|
| Fixture Flux (per m)  | 3200Lm            |
| Fixture Power (per m) | 30W               |
| Light Supply          | Constent Current  |