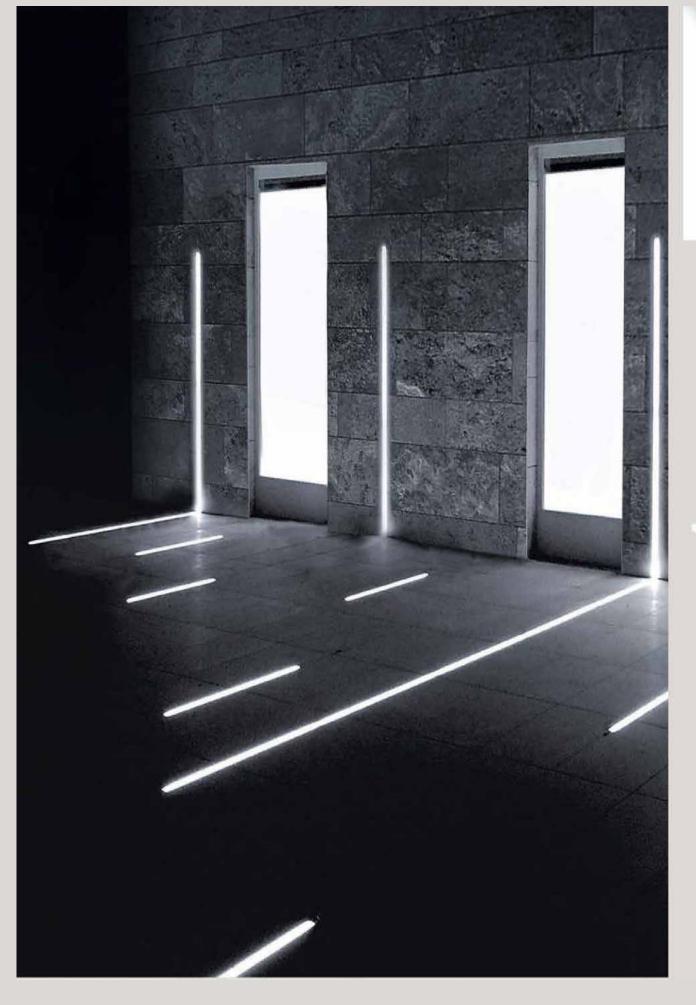

| 17W               |
| Light Supply      | 24Vdc             |









LT 2031 18



| Color Temperature     | 3000K/4000K/6000K |
|-----------------------|-------------------|
| Fixture Flux (per m)  | 1900Lm            |
| Fixture Power (per m) | 17W               |
| Light Supply          | 24Vdc             |





LT 2031T 19

| Color Temperature     | 3000K/4000K/6000K |
|-----------------------|-------------------|
| Fixture Flux (per m)  | 1900Lm            |
| Fixture Power (per m) | 17W               |
| Light Supply          | 24Vdc             |



| Color Temperature     | 3000K/4000K/6000K |
|-----------------------|-------------------|
| Fixture Flux (per m)  | 1900Lm            |
| Fixture Power (per m) | 17W               |
| Light Supply          | 24Vdc             |







25 mm



| Color Temperature     | 3000K/4000K/6000K |
|-----------------------|-------------------|
| Fixture Flux (per m)  | 3200Lm            |
| Fixture Power (per m) | 30W               |
| Light Supply          | Constent Current  |





| Color Temperature        | 3000K/4000K/6000K |
|--------------------------|-------------------|
| Fixture Flux (per 1m)    | 3200Lm            |
| Fixture Power (per 56cm) | 30W               |
| Light Supply             | Constent Current  |







90 mm



| Color Temperature     | 3000K/4000K/6000K |
|-----------------------|-------------------|
| Fixture Flux (per m)  | 3200Lm            |
| Fixture Power (per m) | 30W               |
| Light Supply          | Constent Current  |









| Color Temperature | 3000K/4000K/6000K |
|-------