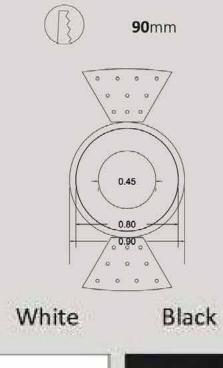

90 mm

| Color Temperature     | 3000K/4000K/6000K |
|-----------------------|-------------------|
| Fixture Flux (per m)  | 3200Lm            |
| Fixture Power (per m) | 30W               |
| Light Supply          | Constent Current  |