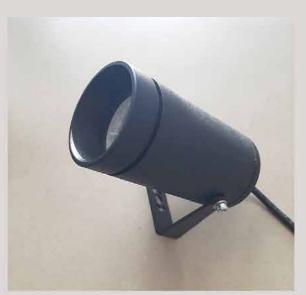

Fixture Flux 700Lm

Fixture Power 7W

Light Source GU10/ COB LED

Optinal Optinal

GU10 COB LED

White Black

LT 4006 52

| Color Temperature | 3000K/6000K |
|-------------------|-------------|
| Fixture Flux      | 520Lm/570Lm |
| Fixture Power     | 5W          |
| Light Source      | LED         |