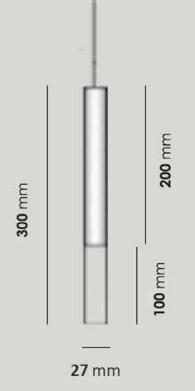

| Color Temperature | 3000K/4000K |
|-------------------|-------------|
| Fixture Flux      | 700Lm       |
| Fixture Power     | 7W          |
| Light Source      | LED         |

GU 10

**75** mm

Optinal

88 mm

White

Black

| Color Temperature | 3000K/4000K |
|-------------------|-------------|
| Fixture Flux      | 700Lm       |
| Fixture Power     | 7W          |
| Light Source      | LED         |

LT 1070 5