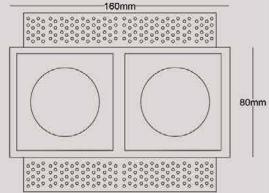

| Color Temperature | 3000K/4000K |
|-------------------|-------------|
| Fixture Flux      | 1200Lm      |
| Fixture Power     | 12W         |
| Light Source      | LED         |

**200** mm

**80** mm

White

Black

| Color Temperature | 3000K/4000K |
|-------------------|-------------|
| Fixture Flux      | 1200Lm      |
| Fixture Power     | 12W         |
| Light Source      | LED         |

51

Color Temperature 3000K/4000K