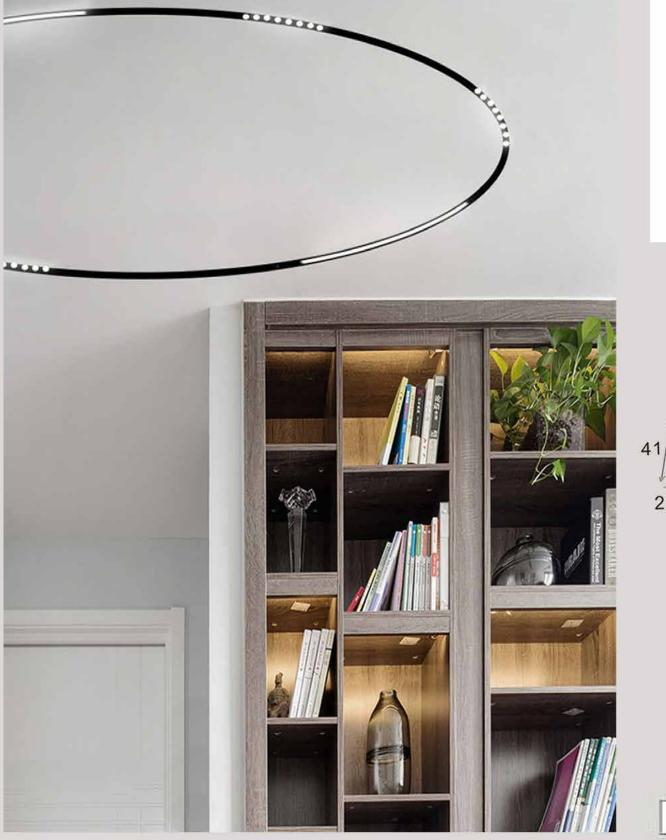

| Color Temperature | 3000K/4000K |
|-------------------|-------------|
| Fixture Flux      | 1200Lm      |
| Fixture Power     | 12W         |
| Light Source      | LED         |

**200** mm

**80** mm

White