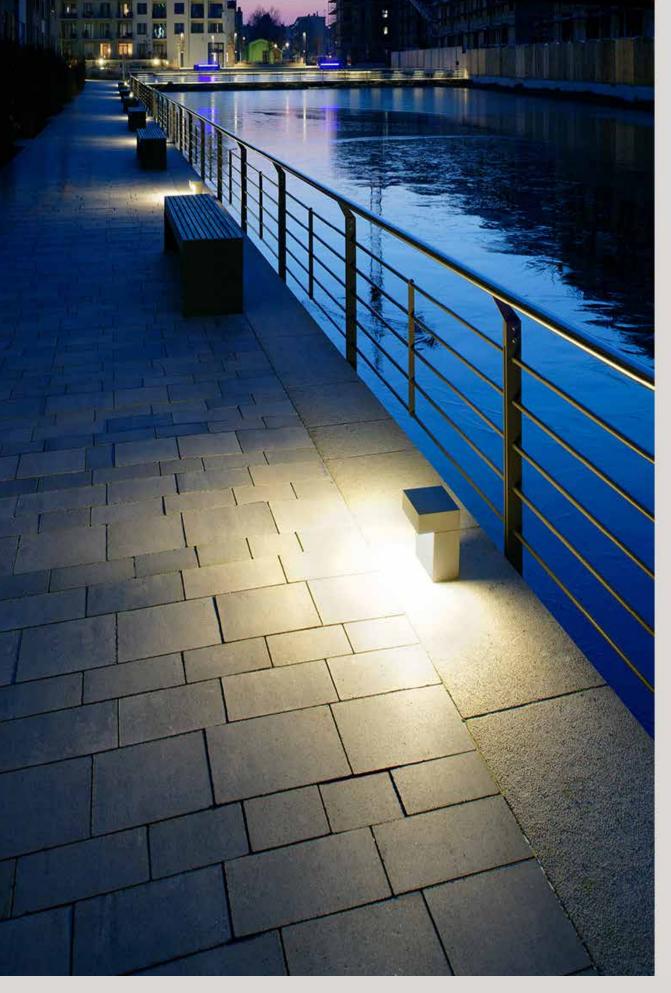

| Color Temperature | 3000K/4000K |
|-------------------|-------------|
| Fixture Flux      | 1200Lm      |
| Fixture Power     | 12W         |
| Light Source      | LED         |

**200** mm

**80** mm

White

Black

| Color Temperature | 3000K/4000K |
|-------------------|-------------|
| Fixture Flux      | 1200Lm      |
| Fixture Power     | 12W         |
| Light Source      | LED         |

51

Color Temperature 3000K/4000K