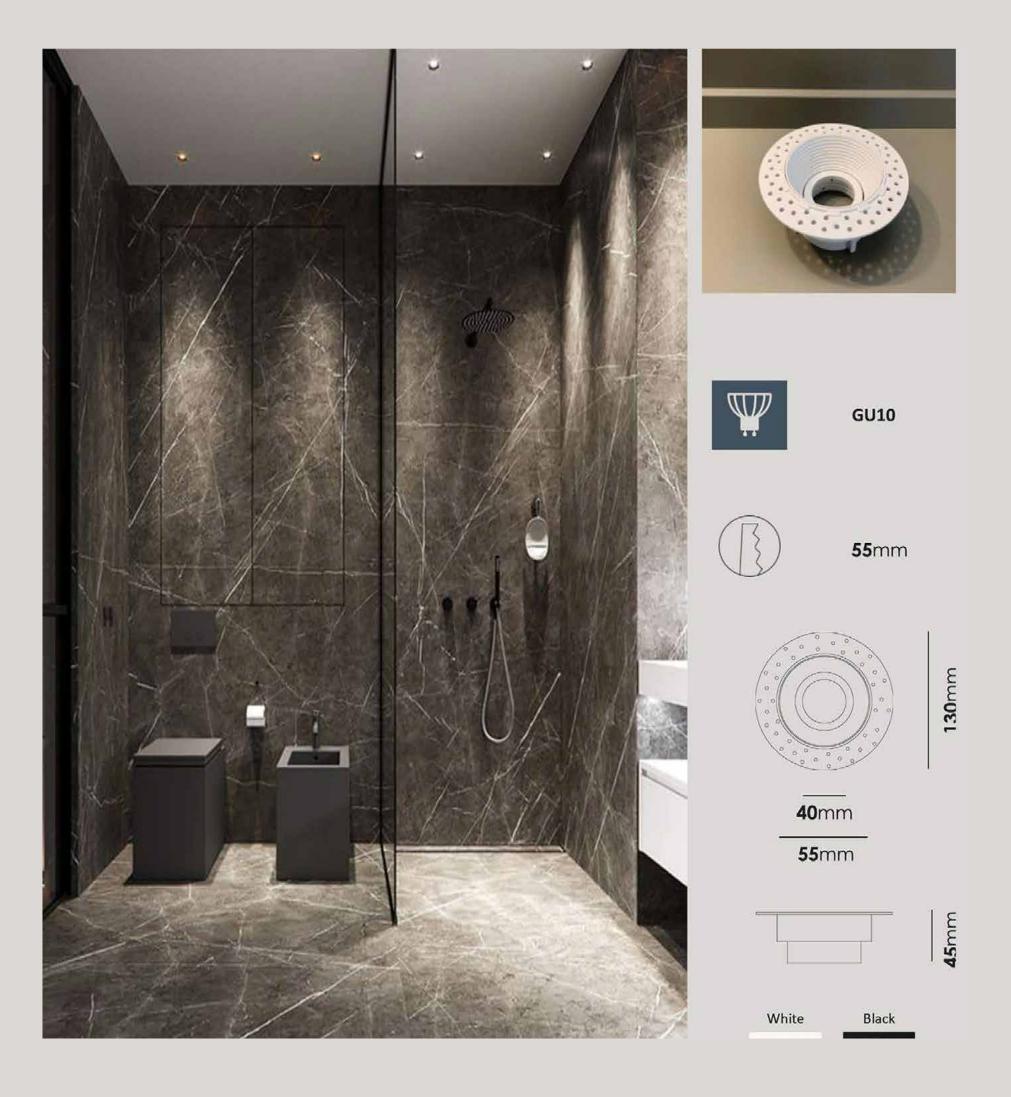

| Color Temperature | 3000K/4000K |
|-------------------|-------------|
| Fixture Flux      | 700Lm       |
| Fixture Power     | 7W          |
| Light Source      | LED         |

GU 10

**75** mm

Optinal

88 mm

White

Black

| Color Temperature | 3000K/4000K |
|-------------------|-------------|
| Fixture Flux      | 700Lm       |
| Fixture Power     | 7W          |
| Light Source      | LED         |

LT 1070 5