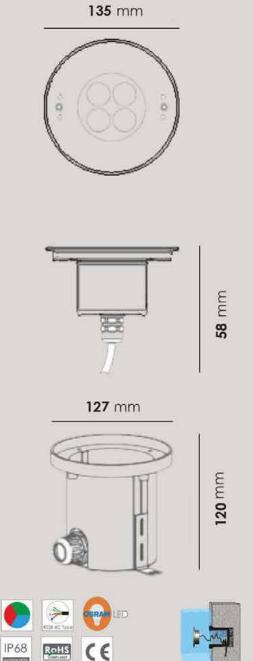

emperature | 3000K/4000K |
|-------------------|-------------|
| Fixture Flux      | 4200Lm      |
| Fixture Power     | 33W         |
| Light Source      | LED         |







LT 4020 101

| Color Temperature | 3000K |
|-------------------|-------|
| Fixture Flux      | 400Lm |
| Fixture Power     | 3W    |
| Light Source      | LED   |









LT 34590 102

| Color Temperature | 3000K/4000K/6000K |
|-------------------|-------------------|
| Fixture Flux      | 1100Lm/2200Lm     |
| Fixture Power     | 10W/20W           |
| Light Source      | COB LED           |







LT C0457 103

| Color Temperature     | 3000K - RGB |
|-----------------------|-------------|
| Fixture Flux (Per m)  | 162Lm/500Lm |
| Fixture Power (Per m) | 8W          |
| Light Source          | LED         |









LT C0172

| Color Temperature     | 3000K/4000K/RGBW              |
|-----------------------|-------------------------------|
| Fixture Flux (Per m)  | 6000Lm/8900Lm/12000Lm/18300Lm |
| Fixture Power (Per m) | 60W/89W/120W/183W             |
| Light Source          | 12/24VDC                      |







172 mm







| Color Temperature | 1000K/3000K/4000K/8000K |
|-------------------|-------------------------|
| Fixture Flux      | 2400Lm                  |
| Fixture Power     | 24W                     |
| Light Source      | LED                     |







| Color Temperature | 3000K/4000K  |
|-------------------|--------------|
| Fixture Flux      | 700Lm        |
| Fixture Power     | 7W           |
| Light Source      | GU10/COB LED |







Optinal Optinal

GU10 COB LED



Whi