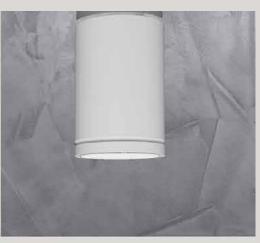

/COB LED |







| Color Temperature | 3000K/4000K |
|-------------------|-------------|
| Fixture Flux      | 1200Lm      |
| Fixture Power     | 12W         |
| Light Source      | LED         |







White Black



46

| Color Temperature | 3000K/4000K |
|-------------------|-------------|
| Fixture Flux      | 1200Lm      |
| Fixture Power     | 12W         |
| Light Source      | LED         |









| Color Temperature | 3000K/4000K |
|-------------------|-------------|
| Fixture Flux      | 1200Lm      |
| Fixture Power     | 12W         |
| Light Source      | LED         |







White Black





| Color Temperature | 3000K/4000K |
|-------------------|-------------|
| Fixture Flux      | 1200Lm      |
| Fixture Power     | 12W         |
| Light Source      | LED         |









| Color Temperature | 3000K/4000K |
|-------------------|-------------|
| Fixture Flux      | 1200Lm      |
| Fixture Power     | 12W         |
| Light Source      | LED         |







**200** mm

**80** mm

White

Black



| Color Temperature | 3000K/4000K |
|-------------------|-------------|
| Fixture Flux      | 1200Lm      |
| Fixture Power     | 12W         |
| Light Source      | LED         |







51

Color Temperature 3000K/4000K

Fixture Flux 700Lm

Fixture Power 7W

Light Source GU10/ COB LED







Optinal Optinal

GU10 COB LED



White Black

LT 4006 52

| Color Temperature | 3000K/6000K |
|-------------------|-------------|
| Fixture Flux      | 520Lm/570Lm |
| Fixture Power     | 5W          |
| Light Source      | LED         |







LT 4060 53

| Color Temperatu