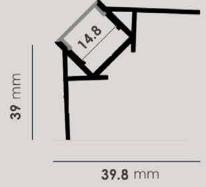

25 mm

| Color Temperature     | 3000K/4000K/6000K |
|-----------------------|-------------------|
| Fixture Flux (per m)  | 3200Lm            |
| Fixture Power (per m) | 30W               |
| Light Supply          | Constent Current  |