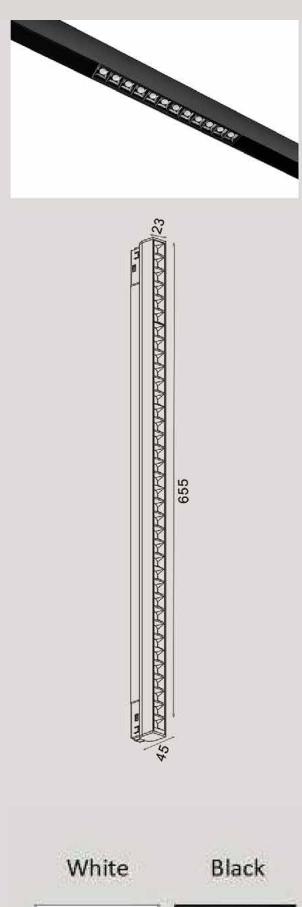

LT 1515 25

| Color Temperature     | 3000K/4000K/6000K |
|-----------------------|-------------------|
| Fixture Flux (per m)  | 950-2000 Lm/m     |
| Fixture Power (per m) | 7-17W             |
| Light Supply          | LED               |

LT 1715 26

| Color Temperature     | 3000K/4000K/6000K  |
|-----------------------|--------------------|
| Fixture Flux (per m)  | 120-2500-3500 Lm/m |
| Fixture Power (per m) | 12-24W             |
| Light Supply          | LED                |