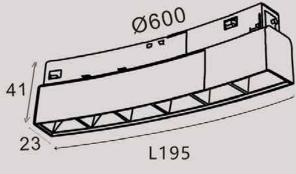

r     | 10W               |
| Light Source      | LED               |





LT 1060 67

| Color Temperature | 3000K/4000K |
|-------------------|-------------|
| Fixture Flux      | 700Lm       |
| Fixture Power     | 7W          |
| Light Source      | LED         |







| Installation | Recessed |
|--------------|----------|
|--------------|----------|

Cut out size 600mm\*45mm

Material Aluminum









LT 6802 69

| Color Temperature | 3000K/4000K |
|-------------------|-------------|
| Fixture Flux      | 640Lm       |
| Fixture Power     | 8W          |
| Light Source      | LED         |











| Color Temperature | 3000K/4000K |
|-------------------|-------------|
| Fixture Flux      | 640Lm       |
| Fixture Power     | 8W          |
| Light Source      | LED         |









LT 2002 71

| Color Temperature | 3000K/4000K/6000K |
|-------------------|-------------------|
| Fixture Flux      | 1900Lm            |
| Fixture Power     | 17W               |
| Light Supply      | 24Vdc             |









| Color Temperature | 3000K/4000K/6000K |
|-------------------|-------------------|
| Fixture Flux      | 600Lm             |
| Fixture Power     | 6*1W              |
| Light Source      | LED               |







LT 4060 73

| Color Temperature | 3000K/6000K |
|-------------------|-------------|
| Fixture Flux      | 140Lm       |
| Fixture Power     | 1W          |





्२७

LT 6020 74

| Color Temperature | 3000K/4000K |
|-------------------|-------------|
| Fixture Flux      | 1200-2200Lm |
| Fixture Power     | 10-20W      |
| Light Source      | LED