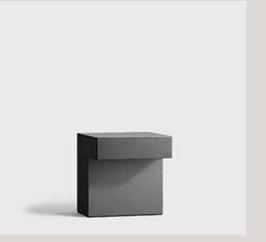

| Color Temperature | 3000K/4000K |
|-------------------|-------------|
| Fixture Flux      | 1200Lm      |
| Fixture Power     | 12W         |
| Light Source      | LED         |

**200** mm

**80** mm

White

Black

| Color Temperature | 3000K/4000K |
|-------------------|-------------|
| Fixture Flux      | 1200Lm      |
| Fixture Power     | 12W         |
| Light Source      | LED         |

51

Color Temperature 3000K/4000K