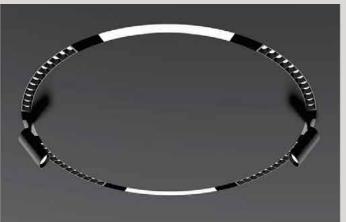

| Color Temperature     | 3000K/4000K/6000K |
|-----------------------|-------------------|
| Fixture Flux (per m)  | 1900Lm            |
| Fixture Power (per m) | 17W               |
| Light Supply          | 24Vdc             |

25 mm

| Color Temperature     | 3000K/4000K/6000K |
|-----------------------|-------------------|
| Fixture Flux (per m)  | 3200Lm            |
| Fixture Power (per m) | 30W               |
| Light Supply          | Constent Current  |