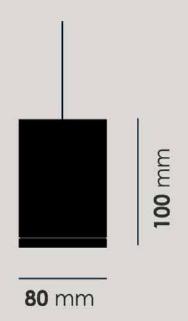

| Color Temperature | 3000K/4000K |
|-------------------|-------------|
| Fixture Flux      | 1200Lm      |
| Fixture Power     | 12W         |
| Light Source      | LED         |

White Black

46

| Color Temperature | 3000K/4000K |
|-------------------|-------------|
| Fixture Flux      | 1200Lm      |
| Fixture Power     | 12W         |
| Light Source      | LED         |

| Color Temperature | 3000K/4000K |
|-------------------|-------------|
| Fixture Flux      | 1200Lm      |
| Fixture Power     | 12W         |
| Light Source      | LED         |

White Black

| Color Temperature | 3000K/4000K |
|-------------------|-------------|
| Fixture Flux      | 1200Lm      |
| Fixture Power     | 12W         |
| Light Source      | LED         |