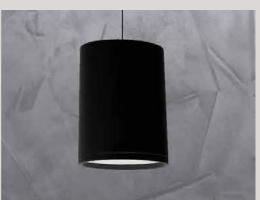

| Color Temperature | 3000K/4000K |
|-------------------|-------------|
| Fixture Flux      | 1200Lm      |
| Fixture Power     | 12W         |
| Light Source      | LED         |

White Black

46

| Color Temperature | 3000K/4000K |
|-------------------|-------------|
| Fixture Flux      | 1200Lm      |
| Fixture Power     | 12W         |
| Light Source      | LED         |

| Color Temperature | 3000K/4000K |
|-------------------|-------------|
| Fixture Flux      | 1200Lm      |
| Fixture Power     | 12W         |
| Light Source      | LED         |

White Black

| Color Temperature | 3000K/4000K |
|-------------------|-------------|
| Fixture Flux      | 1200Lm      |
| Fixture Power     | 12W         |
| Light Source      | LED         |