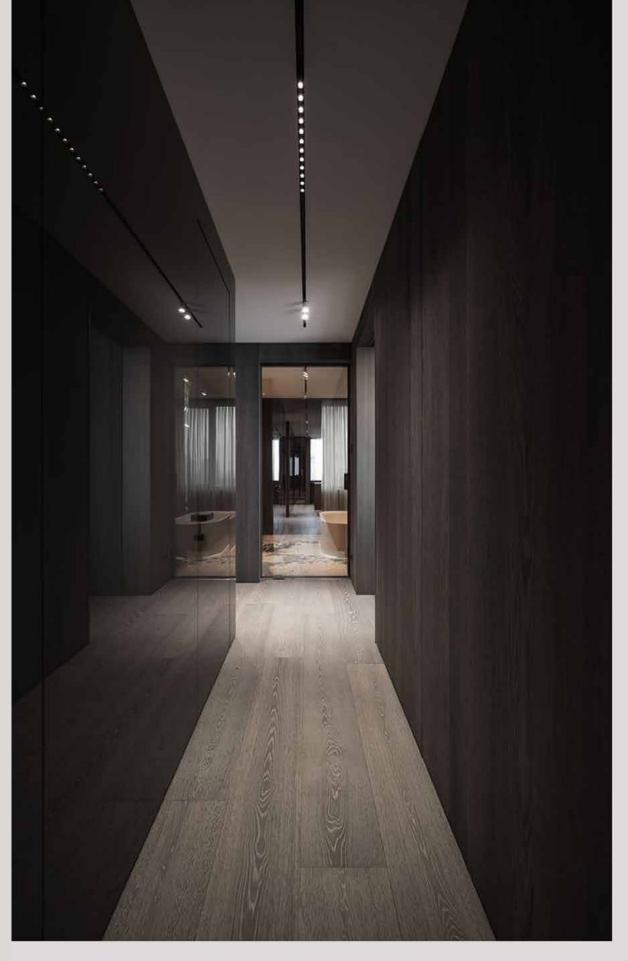

erature | 3000K/4000K/6000K |
|-------------------|-------------------|
| Fixture Flux      | 2000Lm/6000Lm     |
| Fixture Power     | 20W/60W           |
| Light Source      | SMD L FD          |



LT 20602 62

| Installation | Recessed  |
|--------------|-----------|
| Cut out size | 35mm*40mm |
| Length       | 2000mm    |
| Material     | Aluminum  |











| Color Temperature | 3000K/4000K/6000K |
|-------------------|-------------------|
| Fixture Flux      | 1600Lm            |
| Fixture Power     | 20W               |
| Light Source      | LED               |









| Color Temperature | 3000K/4000K/6000K |
|-------------------|-------------------|
| Fixture Flux      | 1600Lm            |
| Fixture Power     | 20W               |
| Light Source      | LED               |









| Color Temperature | 3000K/4000K/6000K |
|-------------------|-------------------|
| Fixture Flux      | 960Lm             |
| Fixture Power     | 12W               |
| Light Source      | LED               |











| Color Temperature | 3000K/4000K/6000K |
|-------------------|-------------------|
| Fixture Flux      | 800Lm             |
| Fixture Power     | 10W               |
| Light Source      | LED               |





LT 1060 67

| Color Temperature | 3000K/4000K |
|-------------------|-------------|
| Fixture Flux      | 700Lm       |
| Fixture Power     | 7W          |
| Light Source      | LED         |







| Installation | Recessed |
|--------------|----------|
|--------------|----------|

Cut out size 600mm\*45mm

Material Aluminum









LT 6802 69

| Color