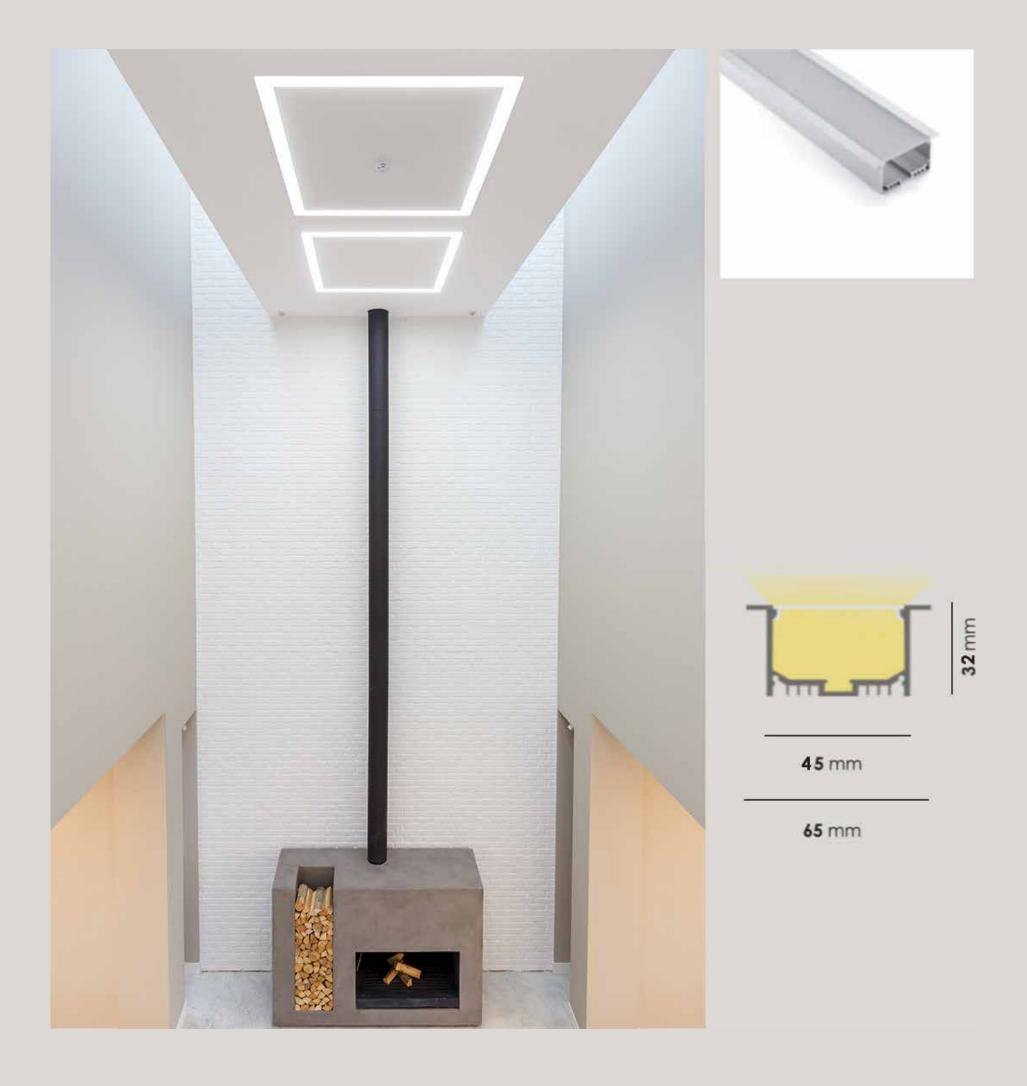

25 mm

| Color Temperature     | 3000K/4000K/6000K |
|-----------------------|-------------------|
| Fixture Flux (per m)  | 3200Lm            |
| Fixture Power (per m) | 30W               |
| Light Supply          | Constent Current  |