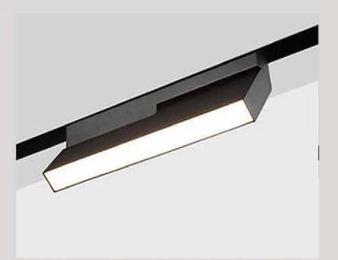

| Color Temperature | 3000K/4000K  |
|-------------------|--------------|
| Fixture Flux      | 700Lm        |
| Fixture Power     | 7W           |
| Light Source      | GU10/COB LED |

| Color Temperature | 3000K/4000K  |
|-------------------|--------------|
| Fixture Flux      | 700Lm        |
| Fixture Power     | 7W           |
| Light Source      | GU10/COB LED |