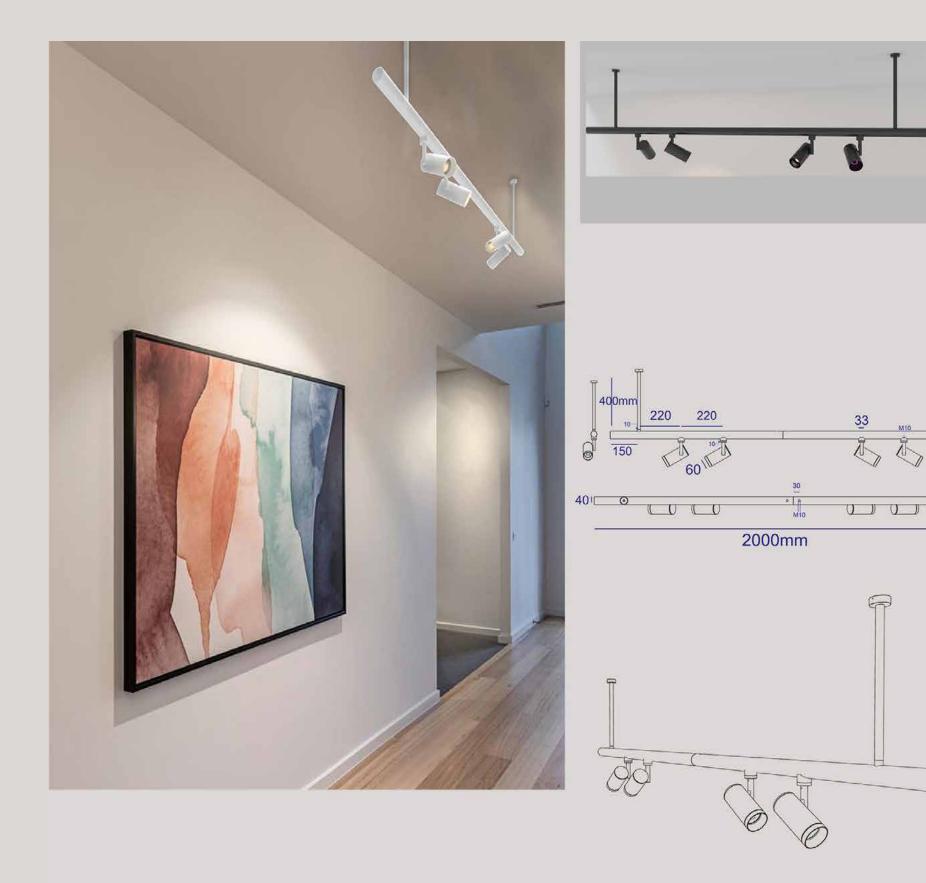

LT 20602 62

| Installation | Recessed  |
|--------------|-----------|
| Cut out size | 35mm*40mm |
| Length       | 2000mm    |
| Material     | Aluminum  |

| Color Temperature | 3000K/4000K/6000K |
|-------------------|-------------------|
| Fixture Flux      | 1600Lm            |
| Fixture Power     | 20W               |
| Light Source      | LED               |