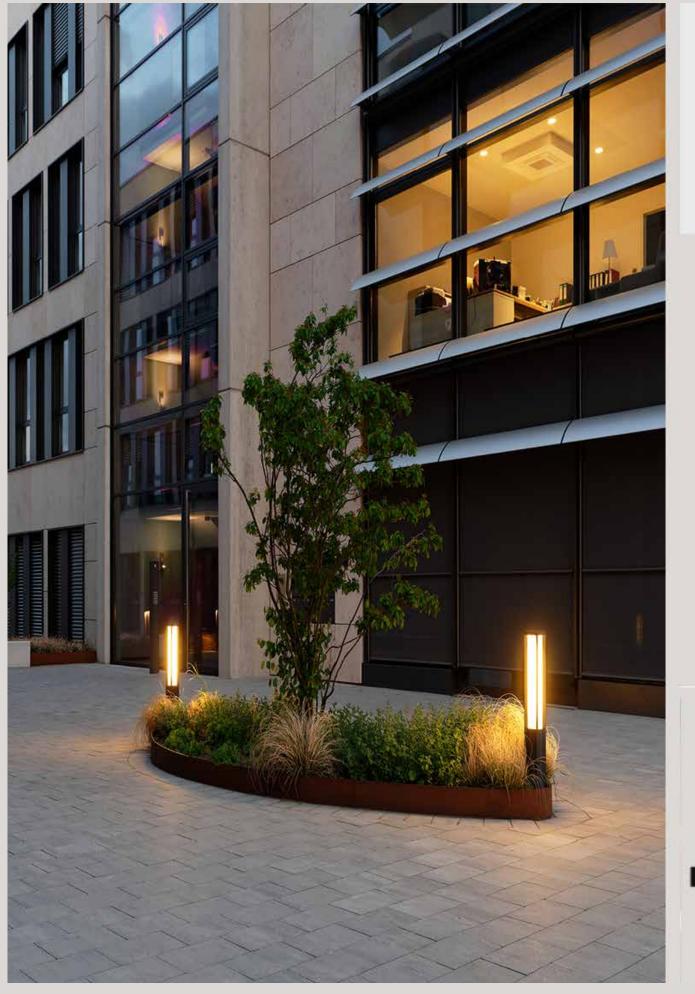

LT 4005 **37** 

| Color Temperature | 3000K/4000K/6000K    |
|-------------------|----------------------|
| Fixture Flux      | 1500Lm/2200Lm/3200Lm |
| Fixture Power     | 15W/22W/32W          |
| Light Source      | COB LED              |