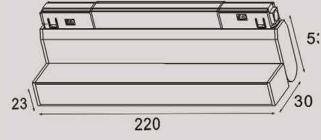

| Color Temperature | 3000K/4000K  |
|-------------------|--------------|
| Fixture Flux      | 700Lm        |
| Fixture Power     | 7W           |
| Light Source      | GU10/COB LED |

| Color Temperature | 3000K/4000K  |
|-------------------|--------------|
| Fixture Flux      | 700Lm        |
| Fixture Power     | 7W           |
| Light Source      | GU10/COB LED |