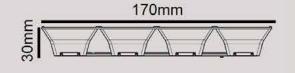

cut out size:155\*75

LT 2001 14

| Color Temperature | 3000K/4000K/6000K |
|-------------------|-------------------|
| Fixture Flux      | 1900Lm            |
| Fixture Power     | 17W               |
| Light Supply      | 24Vdc             |