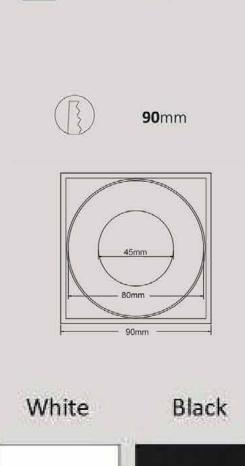

| Color Temperature | 3000K/4000K  |
|-------------------|--------------|
| Fixture Flux      | 700Lm        |
| Fixture Power     | 7W           |
| Light Source      | GU10/COB LED |

| Color Temperature | 3000K/4000K  |
|-------------------|--------------|
| Fixture Flux      | 700Lm        |
| Fixture Power     | 7W           |
| Light Source      | GU10/COB LED |