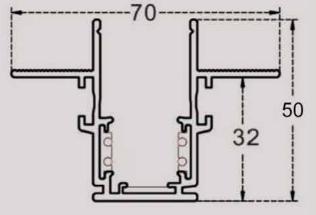

25 mm

| Color Temperature     | 3000K/4000K/6000K |
|-----------------------|-------------------|
| Fixture Flux (per m)  | 3200Lm            |
| Fixture Power (per m) | 30W               |
| Light Supply          | Constent Current  |

| Color Temperature        | 3000K/4000K/6000K |
|--------------------------|-------------------|
| Fixture Flux (per 1m)    | 3200Lm            |
| Fixture Power (per 56cm) | 30W               |
| Light Supply             | Constent Current  |

90 mm

| Color Temperature     | 3000K/4000K/6000K |
|-----------------------|-------------------|
| Fixture Flux (per m)  | 3200Lm            |
| Fixture Power (per m) | 30W               |
| Light Supply          | Constent Current  |

| Color Temperature | 3000K/4000K/6000K |
|-------------------|-------------------|
| Fixture Flux      | 3200Lm            |
| Fixture Power     | 30W               |
| Light Supply      | Constent Current  |