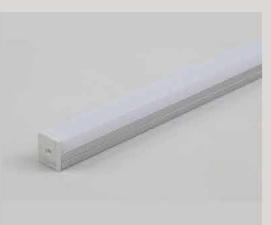

LT 2031 18

| Color Temperature     | 3000K/4000K/6000K |
|-----------------------|-------------------|
| Fixture Flux (per m)  | 1900Lm            |
| Fixture Power (per m) | 17W               |
| Light Supply          | 24Vdc             |

LT 2031T 19

| Color Temperature     | 3000K/4000K/6000K |
|-----------------------|-------------------|
| Fixture Flux (per m)  | 1900Lm            |
| Fixture Power (per m) | 17W               |
| Light Supply          | 24Vdc             |

| Color Temperature     | 3000K/4000K/6000K |
|-----------------------|-------------------|
| Fixture Flux (per m)  | 1900Lm            |
| Fixture Power (per m) | 17W               |
| Light Supply          | 24Vdc             |