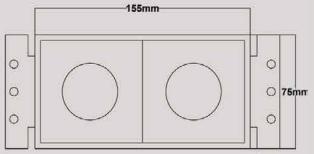

cut out size:155\*75

LT 2001 14

| Color Temperature | 3000K/4000K/6000K |
|-------------------|-------------------|
| Fixture Flux      | 1900Lm            |
| Fixture Power     | 17W               |
| Light Supply      | 24Vdc             |