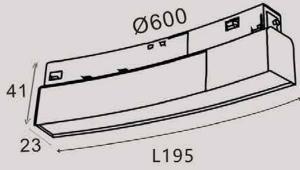

cut out size:155\*75

LT 2001 14

| Color Temperature | 3000K/4000K/6000K |
|-------------------|-------------------|
| Fixture Flux      | 1900Lm            |
| Fixture Power     | 17W               |
| Light Supply      | 24Vdc             |