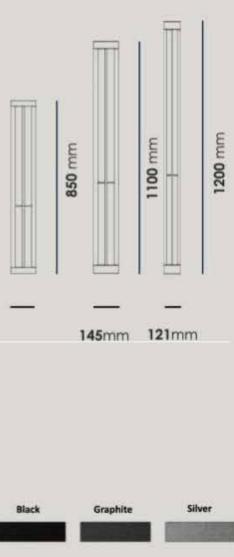

LT 4005 **37** 

| Color Temperature | 3000K/4000K/6000K    |
|-------------------|----------------------|
| Fixture Flux      | 1500Lm/2200Lm/3200Lm |
| Fixture Power     | 15W/22W/32W          |
| Light Source      | COB LED              |