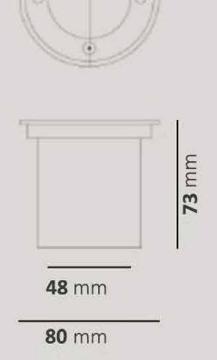

LT 1060 67

| Color Temperature | 3000K/4000K |
|-------------------|-------------|
| Fixture Flux      | 700Lm       |
| Fixture Power     | 7W          |
| Light Source      | LED         |

| Installation | Recessed |
|--------------|----------|
|--------------|----------|

Cut out size 600mm\*45mm

Material Aluminum

LT 6802 69

| Color Temperature | 3000K/4000K |
|-------------------|-------------|
| Fixture Flux      | 640Lm       |
| Fixture Power     | 8W          |
| Light Source      | LED         |