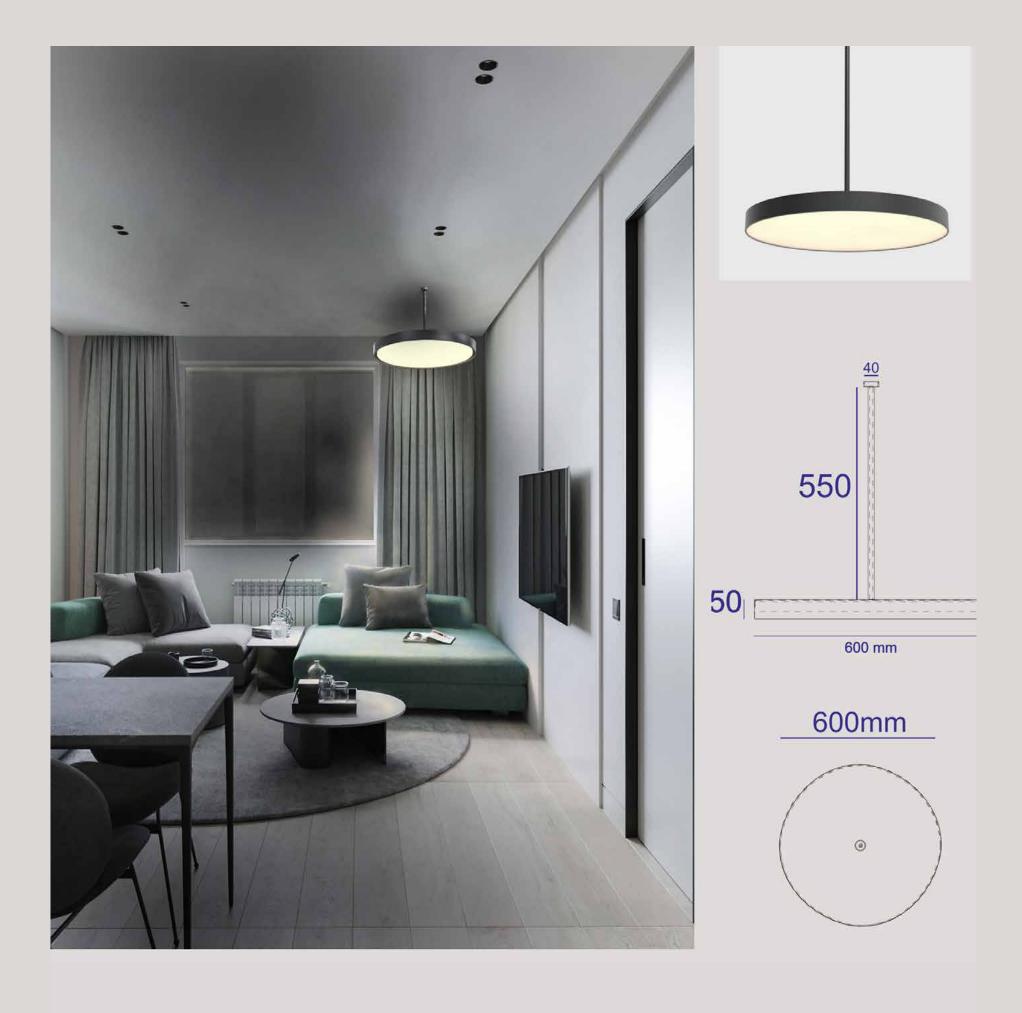

-----------------|--------|
| Fixture Flux      | 5000Lm |
| Fixture Power     | 1W     |
| Light Source      | LED    |







LT 14070 59

| Color Temperature | 3000K/4000K/5000K |
|-------------------|-------------------|
| Fixture Flux      | 680Lm             |
| Fixture Power     | 11.5W             |
| Light Source      | LED               |





LT 14030 60

| 3000K/4000K/60 | 000K     |
|----------------|----------|
| 2000Lm/600     | )0Lm     |
| 20W/           | <br>'60W |

Light Source SMD LED







**Color Temperature** 

Fixture Flux

**Fixture Power** 

LT 55060 61

| Color Temperature | 3000K/4000K/6000K |
|-------------------|-------------------|
| Fixture Flux      | 2000Lm/6000Lm     |
| Fixture Power     | 20W/60W           |
| Light Source      | SMD L FD          |



LT 20602 62

| Installation | Recessed  |
|--------------|-----------|
| Cut out size | 35mm*40mm |
| Length       | 2000mm    |
| Material     | Aluminum  |











| Color Temperature | 3000K/4000K/6000K |
|-------------------|-------------------|
| Fixture Flux      | 1600Lm            |
| Fixture Power     | 20W               |
| Light Source      | LED               |









| Color Temperature | 3000K/4000K/6000K |
|-------------------|-------------------|
| Fixture Flux      | 1600Lm            |
| Fixture Power     | 20W               |
| Light Source      | LED               |









| Color Temperature | 3000K/4000K/6000K |
|-------------------|-------------------|
| Fixture Flux      | 960Lm             |
| Fixture Power     | 12W               |
| Light Source      | L